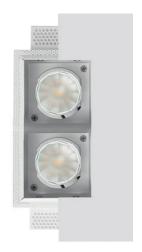

INDOOR > MULTI-OPTIC RECESSED SPOTS > MATRIX

#### **FEATURES**

| Intended Use:     | Interior                                 |  |
|-------------------|------------------------------------------|--|
| Installation:     | Recessed Ceiling                         |  |
| Recessed hole:    | ø 98x98 mm                               |  |
| Body/Structure:   | Sheet steel body                         |  |
| Painting:         | Interior polyester powder coating        |  |
| Finish:           | White                                    |  |
| Reflector/Optics: | Adjustable optics +/-20                  |  |
| Glass/Screen:     | Polycarbonate reflector for LED          |  |
| Driver:           | Not included; must be ordered separately |  |

#### **TECHNICAL DATA**

| Current:         350mA           Insulation class:         3           Weight:         1.2 kg           IP grade:         20           Glow wire:         850 °C           Lamp included:         Yes           LED type:         COB LED           Overall power:         25.8 W           Appliance flow:         2863 lm           Nominal duration:         50.000 ore L80 B20           Color temperature:         4000 K           Color rendering index:         >90 | Beam:                  | Symmetrical diffusing 40° |
|-----------------------------------------------------------------------------------------------------------------------------------------------------------------------------------------------------------------------------------------------------------------------------------------------------------------------------------------------------------------------------------------------------------------------------------------------------------------------------|------------------------|---------------------------|
| Weight:       1.2 kg         IP grade:       20         Glow wire:       850 °C         Lamp included:       Yes         LED type:       COB LED         Overall power:       25.8 W         Appliance flow:       2863 lm         Nominal duration:       50.000 ore L80 B20         Color temperature:       4000 K         Color rendering index:       >90                                                                                                              | Current:               | 350mA                     |
| IP grade: 20     20                                                                                                                                                                                                                                                                                                                                                                                                                                                         | Insulation class:      | 3                         |
| Glow wire: 850 °C  Lamp included: Yes  LED type: COB LED  Overall power: 25.8 W  Appliance flow: 2863 Im  Nominal duration: 50.000 ore L80 B20  Color temperature: 4000 K  Color rendering index: >90                                                                                                                                                                                                                                                                       | Weight:                | 1.2 kg                    |
| Lamp included:  Yes  LED type:  COB LED  Overall power:  25.8 W  Appliance flow:  Nominal duration:  Color temperature:  4000 K  Color rendering index:  >90                                                                                                                                                                                                                                                                                                                | IP grade:              | 20                        |
| LED type: COB LED  Overall power: 25.8 W  Appliance flow: 2863 lm  Nominal duration: 50.000 ore L80 B20  Color temperature: 4000 K  Color rendering index: >90                                                                                                                                                                                                                                                                                                              | Glow wire:             | 850 °C                    |
| Overall power: 25.8 W  Appliance flow: 2863 lm  Nominal duration: 50.000 ore L80 B20  Color temperature: 4000 K  Color rendering index: >90                                                                                                                                                                                                                                                                                                                                 | Lamp included:         | Yes                       |
| Appliance flow: 2863 lm  Nominal duration: 50,000 ore L80 B20  Color temperature: 4000 K  Color rendering index: >90                                                                                                                                                                                                                                                                                                                                                        | LED type:              | COB LED                   |
| Nominal duration: 50.000 ore L80 B20  Color temperature: 4000 K  Color rendering index: >90                                                                                                                                                                                                                                                                                                                                                                                 | Overall power:         | 25.8 W                    |
| Color temperature: 4000 K  Color rendering index: >90                                                                                                                                                                                                                                                                                                                                                                                                                       | Appliance flow:        | 2863 lm                   |
| Color rendering index: >90                                                                                                                                                                                                                                                                                                                                                                                                                                                  | Nominal duration:      | 50.000 ore L80 B20        |
|                                                                                                                                                                                                                                                                                                                                                                                                                                                                             | Color temperature:     | 4000 K                    |
| Color consistency: 7 SDCM                                                                                                                                                                                                                                                                                                                                                                                                                                                   | Color rendering index: | >90                       |
| Japan                                                                                                                                                                                                                                                                                                                                                                                                                                                                       | Color consistency:     | 3 SDCM                    |