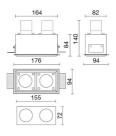

| Color rendering index: | >90                       |
| Japan                                                                                                                                                                                                                                                                                                                                                                                                                                                                       | Color consistency:     | 3 SDCM                    |

LIGHT SOURCE: 2 x LED 12.90W 1430Im













## **NOTES**

 $photometry\ referred\ to\ an\ optical\ compartment$ 





INDOOR > MULTI-OPTIC RECESSED SPOTS > MATRIX

## **TECHNICAL DRAWING**



## PHOTOMETRIC CURVES





#### **DRIVER**

644759-1



15W 350mA IP20 ON-OFF Driver

646777



DALI+PUSH DIM driver- 42W IP20- 150mA÷1050mA

#### **ACCESSORIES**

# **MATRIX MICRO SC**

## 71111-MLBN-40



INDOOR > MULTI-OPTIC RECESSED SPOTS > MATRIX



Glass diffuser for single lamp

3035



Glass diffuser for bilamp

3036

#### **COMPANY**

Side Spa has always been a benchmark in the manufacturing industry for its constant focus on product quality, assembly and sustainability of its items. The company is distinguished by its dedication to offering customers the highest quality products that meet needs and exceed expectations.

Side Spa pays the utmost attention to the quality of its products. Each stage of production undergoes rigorous quality control to ensure that only first-class i