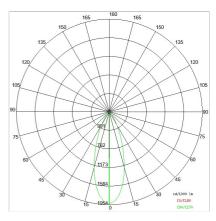

| Color rendering index: | >90                       |
| Japan                                                                                                                                                                                                                                                                                                                                                                                                                                                                       | Color consistency:     | 3 SDCM                    |

LIGHT SOURCE: 2 x LED 12.90W 1430Im













## **NOTES**

 $photometry\ referred\ to\ an\ optical\ compartment$ 





INDOOR > MULTI-OPTIC RECESSED SPOTS > MATRIX

## **TECHNICAL DRAWING**



## PHOTOMETRIC CURVES





#### **DRIVER**

644759-1



15W 350mA IP20 ON-OFF Driver

646777



DALI+PUSH DIM driver- 42W IP20- 150mA÷1050mA

#### **ACCESSORIES**

# **MATRIX MICRO SC**

## 71111-MLBN-40



INDOOR > MULTI-OPTIC RECESSED SPOTS > MATRIX



Glass diffuser for single lamp

3035



Glass diffuser for bilamp

3036

#### **COMPANY**

Side Spa has always been a benchmark in the manufacturing industry for its constant focus on product quality, assembly and sustainability of its items. The company is distinguished by its dedication to offering customers the highest quality products that meet needs and exceed expectations.

Side Spa pays the utmost attention to the quality of its products. Each stage of production undergoes rigorous quality control to ensure that only first-class items reach the market. By