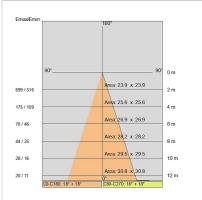

| Color rendering index: | >90                       |
| Japan                                                                                                                                                                                                                                                                                                                                                                                                                                                                       | Color consistency:     | 3 SDCM                    |

LIGHT SOURCE: 2 x LED 12.90W 1430Im













## **NOTES**

 $photometry\ referred\ to\ an\ optical\ compartment$ 





INDOOR > MULTI-OPTIC RECESSED SPOTS > MATRIX

## **TECHNICAL DRAWING**



## PHOTOMETRIC CURVES





#### **DRIVER**

644759-1



15W 350mA IP20 ON-OFF Driver

646777



DALI+PUSH DIM driver- 42W IP20- 150mA÷1050mA

#### **ACCESSORIES**

# **MATRIX MICRO SC**

## 71111-MLBN-40



INDOOR > MULTI-OPTIC RECESSED SPOTS > MATRIX



Glass diffuser for single lamp

3035



Glass diffuser for bilamp

3036

#### **COMPANY**

Side Spa has always been a benchmark in the manufacturing industry for its constant focus on product quality, assembly and sustainability of its items. The company is distinguished by its dedication to offering customers the highest quality products that meet needs and exceed expectations.

Side Spa pays the utmost attention to the quality of its products. Each stage of production undergoes rigorous quality control to ensure that only first-class items reach the market. By u