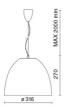

|
| IP grade:              | 20                        |
| Glow wire:             | 850 °C                    |
| Lamp included:         | Yes                       |
| LED type:              | COB LED                   |
| Overall power:         | 37 W                      |
| Appliance flow:        | 2673 lm                   |
| Nominal duration:      | 50000                     |
| Color temperature:     | 2400 K                    |
| Color rendering index: | >90                       |
| Color consistency:     | 3 SDCM                    |

LIGHT SOURCE: 1 x LED 37.00W 2995lm











# NOTES

Suitable for bakery.
Optional: Fabric power cord in two different colors: cod.643000 (WHITE) cod.613750 (BLACK)





FOODLIGHTING > FOOD SUSPENSIONS > AURORA FOOD

# **TECHNICAL DRAWING**



### PHOTOMETRIC CURVES





## **COMPANY**

Side Spa has always been a benchmark in the manufacturing industry for its constant focus on product quality, assembly and sustainability of its items. The company is distinguished by its dedication to offering customers the highest quality products that meet needs and exceed expectations.

Side Spa pays the utmost attention to the quality of its products. Each stage of production undergoes rigorous quality control to ensure that only first-class items reach the market. By using high-quality materials and adopting state-of-the-art manufacturing processes, the company is able to offer products that stand the test of time and maintain their performance over the years. Quality is a top priority for Side Spa, which strives to meet the highest stand