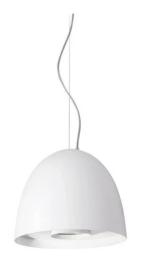

## **FEATURES**

| Installation:  Suspension  Suspension system with steel rope(s) L=3100 mm and micrometric adjustment  Body/Structure:  Aluminum sheet metal body and aluminum die-cast optical compartment EN AB-47100.  Painting: Interior polyester powder coating  Finish: White  Reflector/Optics: 99.8% pure aluminum reflector  Glass/Screen: Clear tempered glass  Driver: Integrated power supply for LED, stabilized output 1050mA dc | Intended Use:     | Foodlighting,Interior             |
|--------------------------------------------------------------------------------------------------------------------------------------------------------------------------------------------------------------------------------------------------------------------------------------------------------------------------------------------------------------------------------------------------------------------------------|-------------------|-----------------------------------|
| Body/Structure:  Aluminum sheet metal body and aluminum die-cast optical compartment EN AB-47100.  Painting: Interior polyester powder coating  Finish: White  Reflector/Optics: 99.8% pure aluminum reflector  Glass/Screen: Clear tempered glass  Driver: Integrated power supply for LED,                                                                                                                                   | Installation:     | Suspension                        |
| compartment EN AB-47100.  Painting: Interior polyester powder coating  Finish: White  Reflector/Optics: 99.8% pure aluminum reflector  Glass/Screen: Clear tempered glass  Driver: Integrated power supply for LED,                                                                                                                                                                                                            | Fixing:           | 1 1 1                             |
| Finish: White  Reflector/Optics: 99.8% pure aluminum reflector  Glass/Screen: Clear tempered glass  Driver: Integrated power supply for LED,                                                                                                                                                                                                                                                                                   | Body/Structure:   | , ,                               |
| Reflector/Optics: 99.8% pure aluminum reflector  Glass/Screen: Clear tempered glass  Driver: Integrated power supply for LED,                                                                                                                                                                                                                                                                                                  | Painting:         | Interior polyester powder coating |
| Glass/Screen: Clear tempered glass  Driver: Integrated power supply for LED,                                                                                                                                                                                                                                                                                                                                                   | Finish:           | White                             |
| Driver: Integrated power supply for LED,                                                                                                                                                                                                                                                                                                                                                                                       | Reflector/Optics: | 99.8% pure aluminum reflector     |
| Driver:                                                                                                                                                                                                                                                                                                                                                                                                                        | Glass/Screen:     | Clear tempered glass              |
|                                                                                                                                                                                                                                                                                                                                                                                                                                | Driver:           | 0 1 11,7                          |

# NOTES

Suitable for bakery.
Optional: Fabric power cord in two different colors: cod.643000 (WHITE) cod.613750 (BLACK)

FOODLIGHTING > FOOD SUSPENSIONS > AURORA FOOD