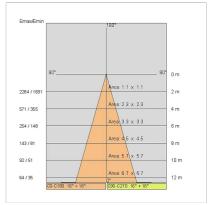

| 20                        |
| Glow wire:             | 850 °C                    |
| Lamp included:         | Yes                       |
| LED type:              | COB LED                   |
| Overall power:         | 37 W                      |
| Appliance flow:        | 2673 lm                   |
| Nominal duration:      | 50000                     |
| Color temperature:     | 2400 K                    |
| Color rendering index: | >90                       |
| Color consistency:     | 3 SDCM                    |

LIGHT SOURCE: 1 x LED 37.00W 2995lm











# NOTES

Suitable for bakery.
Optional: Fabric power cord in two different colors: cod.643000 (WHITE) cod.613750 (BLACK)





FOODLIGHTING > FOOD SUSPENSIONS > AURORA FOOD

# **TECHNICAL DRAWING**



### PHOTOMETRIC CURVES





## **COMPANY**

Side Spa has always been a benchmark in the manufacturing industry for its constant focus on product quality, assembly and sustainability of its items. The company is distinguished by its dedication to offering customers the highest quality products that meet needs and exceed expectations.

Side Spa pays the utmost attention to the quality of its products. Each stage of production undergoes rigorous quality control to ensure that only first-class items reach the market. By using high-quality materials and adopting state-of-the-art manufacturing processes, the company is able to offer products that stand the test of time and maintain their performance over the years. Quality is a top priority for Side Spa, which strives to meet the highest standards of excellence.