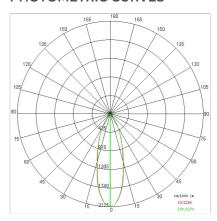

| 20                        |
| Glow wire:             | 850 °C                    |
| Lamp included:         | Yes                       |
| LED type:              | COB LED                   |
| Overall power:         | 37 W                      |
| Appliance flow:        | 2673 lm                   |
| Nominal duration:      | 50000                     |
| Color temperature:     | 2400 K                    |
| Color rendering index: | >90                       |
| Color consistency:     | 3 SDCM                    |

LIGHT SOURCE: 1 x LED 37.00W 2995lm











# NOTES

Suitable for bakery.
Optional: Fabric power cord in two different colors: cod.643000 (WHITE) cod.613750 (BLACK)





FOODLIGHTING > FOOD SUSPENSIONS > AURORA FOOD

# **TECHNICAL DRAWING**



### PHOTOMETRIC CURVES





## **COMPANY**

Side Spa has always been a benchmark in the manufacturing industry for its constant focus on product quality, assembly and sustainability of its items. The company is distinguished by its dedication to offering customers the highest quality products that meet needs and exceed expectations.

Side Spa pays the utmost attention to the quality of its products. Each stage of production undergoes rigorous quality control to ensure that only first-class items reach the market. By using high-quality materials and adopting state-of-the-art manufacturing processes, the company is able to offer products that stand the test of time and maintain their performance over the years. Quality is a top priority for Side Spa, which strives to meet the highest standards of excellence.