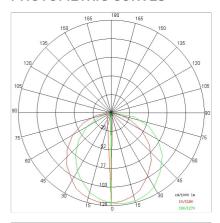

ulation class:      | 1                  |
| Weight:                | 0.9 kg             |
| IP grade:              | 65                 |
| Grade IK:              | 10                 |
| Glow wire:             | 850 °C             |
| Lamp included:         | Yes                |
| LED type:              | SMD LED            |
| Overall power:         | 14 W               |
| Appliance flow:        | 494 lm             |
| Nominal duration:      | 50.000 ore L80 B20 |
| Color temperature:     | 4000 K             |
| Color rendering index: | >90                |
| Color consistency:     | 4 SDCM             |

LIGHT SOURCE: 1 x LED 12.00W 1350Im















# **NOTES**

On request: DALL



EXTERIOR > RESIDENTIAL WALL-LIGHTS > MOON

### **TECHNICAL DRAWING**



### PHOTOMETRIC CURVES





### **DRIVER**



645939 Driver DALI DALI dimm. driver for led diodes, programmable output current, Pmax 26W

## **COMPANY**

Side Spa has always been a benchmark in the manufacturing industry for its constant focus on product quality, assembly and sustainability of its items. The company is distinguished by its dedication to offering customers the highest quality products that meet needs and exceed expectations.

Side Spa pays the utmost attention to the quality of its products. Each stage of production undergoes rigorous quality control to ensure that only first-class items reach the market. By using high-quality materials and adopting state-of-the-art manufacturing processes, the company is able to offer products that stand the test of time and maintain their performance over the ye