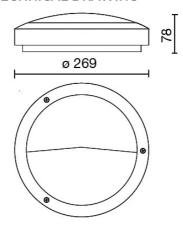

350mA              |
| Insulation class:      | 1                  |
| Weight:                | 0.9 kg             |
| IP grade:              | 65                 |
| Grade IK:              | 10                 |
| Glow wire:             | 850 °C             |
| Lamp included:         | Yes                |
| LED type:              | SMD LED            |
| Overall power:         | 14 W               |
| Appliance flow:        | 494 lm             |
| Nominal duration:      | 50.000 ore L80 B20 |
| Color temperature:     | 4000 K             |
| Color rendering index: | >90                |
| Color consistency:     | 4 SDCM             |

LIGHT SOURCE: 1 x LED 12.00W 1350Im















# **NOTES**

On request: DALL



EXTERIOR > RESIDENTIAL WALL-LIGHTS > MOON

### **TECHNICAL DRAWING**



### PHOTOMETRIC CURVES





### **DRIVER**



645939 Driver DALI DALI dimm. driver for led diodes, programmable output current, Pmax 26W

## **COMPANY**

Side Spa has always been a benchmark in the manufacturing industry for its constant focus on product quality, assembly and sustainability of its items. The company is distinguished by its dedication to offering customers the highest quality products that meet needs and exceed expectations.

Side Spa pays the utmost attention to the quality of its products. Each stage of production undergoes rigorous quality control to ensure that only first-class items reach the market. By using high-quality materials and adopting state-of-the-art manufacturing processes, the company is able to offer products that stand the test of time and maintain the