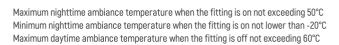

### TECHNICAL DATA

| Tension:               | 220-240V 50/60Hz   |
|------------------------|--------------------|
| Beam:                  | Asymmetrical 100°  |
| Current:               | 350mA              |
| Insulation class:      | 1                  |
| Weight:                | 0.9 kg             |
| IP grade:              | 65                 |
| Grade IK:              | 10                 |
| Glow wire:             | 850 °C             |
| Lamp included:         | Yes                |
| LED type:              | SMD LED            |
| Overall power:         | 14 W               |
| Appliance flow:        | 494 lm             |
| Nominal duration:      | 50.000 ore L80 B20 |
| Color temperature:     | 4000 K             |
| Color rendering index: | >90                |
| Color consistency:     | 4 SDCM             |