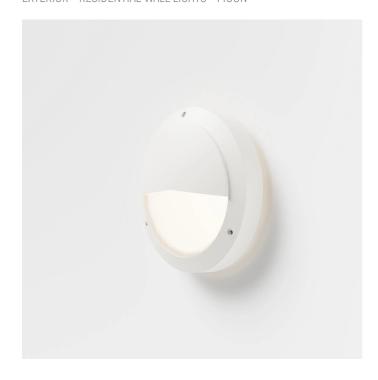

# EXTERIOR > RESIDENTIAL WALL-LIGHTS > MOON

## **FEATURES**

| Intended Use:   | Exteriors                                                                                                                                                                 |
|-----------------|---------------------------------------------------------------------------------------------------------------------------------------------------------------------------|
| Installation:   | Ceiling/wall Mounting                                                                                                                                                     |
| Body/Structure: | Die-cast aluminum body EN AB-47100                                                                                                                                        |
| Painting:       | Polyester powder coating with special outdoor treatment (sandblasting, pickling, No. 3 washing, fluorzirconing, epoxy powder primer and polyester powder surface finish). |
| Finish:         | White                                                                                                                                                                     |
| Glass/Screen:   | Opal polycarbonate diffuser screen                                                                                                                                        |
| Driver:         | Integrated driver for LED,<br>350mA dc stabilized output                                                                                                                  |

### TECHNICAL DATA

| Tension:               | 220-240V 50/60Hz   |
|------------------------|--------------------|
| Beam:                  | Asymmetrical 100°  |
| Current:               | 350mA              |
| Insulation class:      | 1                  |
| Weight:                | 0.9 kg             |
| IP grade:              | 65                 |
| Grade IK:              | 10                 |
| Glow wire:             | 850 °C             |
| Lamp included:         | Yes                |
| LED type:              | SMD LED            |
| Overall power:         | 14 W               |
| Appliance flow:        | 494 lm             |
| Nominal duration:      | 50.000 ore L80 B20 |
| Color temperature:     | 4000 K             |
| Color rendering index: | >90                |
| Color consistency:     | 4 SDCM             |