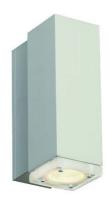

## **FEATURES**

| Intended Use:     | Indoor,outdoor,SIDESIGN                              |
|-------------------|------------------------------------------------------|
| Installation:     | Wall                                                 |
| Body/Structure:   | Cast aluminum body                                   |
| Painting:         | Epoxy powder coating with special outdoor treatment  |
| Finish:           | Grinning white                                       |
| Reflector/Optics: | Pure aluminum reflector                              |
| Glass/Screen:     | Decorative extra clear tempered glass thickness 15mm |
| Driver:           | Integrated                                           |

#### **TECHNICAL DATA**

| Tension:               | 220/240V                     |
|------------------------|------------------------------|
| Beam:                  | Single-emission diffuser 40° |
| Weight:                | 3.10 kg                      |
| IP grade:              | IP 65                        |
| Grade IK:              | 8                            |
| Lamp included:         | Yes                          |
| LED type:              | Led GB                       |
| Overall power:         | 13.5 W                       |
| Appliance flow:        | 1650 lm                      |
| Nominal duration:      | 50.000 ore L80 B20           |
| Color temperature:     | 3000 K                       |
| Color rendering index: | >90                          |
| Color consistency:     | 3 SDCM                       |