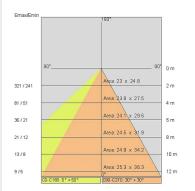

# TECHNICAL DRAWING

#### TECHNICAL DATA

| Tension:               | 220-240V 50/60Hz  |
|------------------------|-------------------|
| Beam:                  | Elliptical 25x35° |
| Current:               | 500mA             |
| Insulation class:      | 2                 |
| Weight:                | 0.75 kg           |
| IP grade:              | 65                |
| Glow wire:             | 850 °C            |
| Lamp included:         | Yes               |
| LED type:              | Power LED         |
| Overall power:         | 29.5 W            |
| Appliance flow:        | 1675 lm           |
| Nominal duration:      | 50000 (h) L90 B50 |
| Color temperature:     | 3000 K            |
| Color rendering index: | >90               |
| Color consistency:     | 5 SDCM            |
| Bug Evaluation:        | B1-U0-G0          |
| CEN flow code:         | 89-97-100-100-100 |