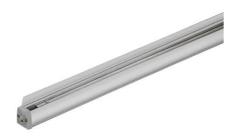

EXTERIOR > LINEAR CEILING/WALL > LONGLIGHT ECO

# LONGLIGHT ECO - L. 1037mm E9035-LBC-EL

EXTERIOR > LINEAR CEILING/WALL > LONGLIGHT ECO