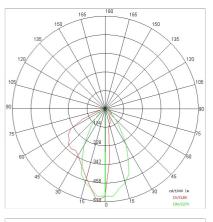

## PHOTOMETRIC CURVES

#### TECHNICAL DATA

| Tension:               | 220-240V 50/60Hz  |
|------------------------|-------------------|
| Beam:                  | Elliptical 25x35° |
| Current:               | 500mA             |
| Insulation class:      | 2                 |
| Weight:                | 0.75 kg           |
| IP grade:              | 65                |
| Glow wire:             | 850 °C            |
| Lamp included:         | Yes               |
| LED type:              | Power LED         |
| Overall power:         | 29.5 W            |
| Appliance flow:        | 1675 lm           |
| Nominal duration:      | 50000 (h) L90 B50 |
| Color temperature:     | 3000 K            |
| Color rendering index: | >90               |
| Color consistency:     | 5 SDCM            |
| Bug Evaluation:        | B1-U0-G0          |
| CEN flow code:         | 89-97-100-100-100 |