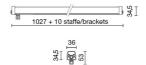

| Power LED         |
| Overall power:         | 29.5 W            |
| Appliance flow:        | 1675 lm           |
| Nominal duration:      | 50000 (h) L90 B50 |
| Color temperature:     | 3000 K            |
| Color rendering index: | >90               |
| Color consistency:     | 5 SDCM            |
| Bug Evaluation:        | B1-U0-G0          |
| CEN flow code:         | 89-97-100-100-100 |

#### LIGHT SOURCE: 3 x LED 8.50W 800lm



Maximum nighttime ambiance temperature when the fitting is on not exceeding 50°C Minimum nighttime ambiance temperature when the fitting is on not lower than -20°C Maximum daytime ambiance temperature when the fitting is off not exceeding 60°C



# LONGLIGHT ECO - L. 1037mm E9035-LBC-EL

EXTERIOR > LINEAR CEILING/WALL > LONGLIGHT ECO

# TECHNICAL DRAWING



## PHOTOMETRIC CURVES





## ACCESSORIES



# COMPANY

Side Spa has always been a benchmark in the manufacturing industry for its constant focus on product quality, assembly and sustainability of its items. The company is distinguished by its dedication to offering customers the highest quality products that meet needs and exceed expectations.

Side Spa pays the utmost attention to the quality of its products. Each stage of production undergoes rigorous quality control to ensure that only first-class items reach the market. By using highquality materials and adopting state-of-the-art manufacturing processes, the company is able to offer products that stand the test of time and maintain their performance over the years. Quality is a top priority for Side Spa, which strives to meet the hi