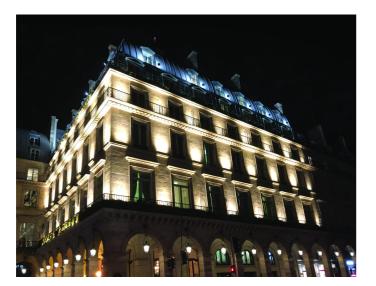

EXTERIOR > LINEAR CEILING/WALL > LONGLIGHT ECO

# LONGLIGHT ECO - L. 1037mm E9035-LBC-EL

EXTERIOR > LINEAR CEILING/WALL > LONGLIGHT ECO