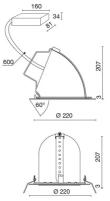

# TECHNICAL DRAWING

## FEATURES

| Intended Use:     | Foodlighting,Interior                                           |
|-------------------|-----------------------------------------------------------------|
| Installation:     | Recessed Ceiling                                                |
| Recessed hole:    | ø 156 mm                                                        |
| Fixing:           | Steel wire springs                                              |
| Body/Structure:   | Die-cast aluminum body EN AB-47100                              |
| Painting:         | Interior polyester powder coating                               |
| Finish:           | White                                                           |
| Reflector/Optics: | 99.8% pure aluminum reflector - Removable and adjustable optics |
| Glass/Screen:     | Clear tempered glass                                            |
| Driver:           | Remote power supply for LED,<br>stabilized output 700mA dc      |