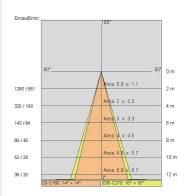

|
| IP grade:              | 20/44                         |
| Glow wire:             | 850 °C                        |
| Lamp included:         | Yes                           |
| LED type:              | COB LED                       |
| Overall power:         | 27 W                          |
| Appliance flow:        | 1700 lm                       |
| Nominal duration:      | 50.000 L80 B20                |
| Color temperature:     | - K                           |
| Color rendering index: | >90                           |
| Color consistency:     | 3 SDCM                        |

### LIGHT SOURCE: 1 x LED 24.00W 2015Im



**NOTES** On request: dimmable version





FOODLIGHTING > FOOD RECESSED > TOR 15 ORIENTABILE FOOD

# TECHNICAL DRAWING



## PHOTOMETRIC CURVES





### COMPANY

Side Spa has always been a benchmark in the manufacturing industry for its constant focus on product quality, assembly and sustainability of its items. The company is distinguished by its dedication to offering customers the highest quality products that meet needs and exceed expectations.

Side Spa pays the utmost attention to the quality of its products. Each stage of production undergoes rigorous quality control to ensure that only first-class items reach the market. By using highquality materials and adopting state-of-the-art manufacturing processes, the company is able to offer products that stand the test of time and maintain their performance over the years. Quality is a top priority for Side Spa, which strives to meet the highest standards of excellence.