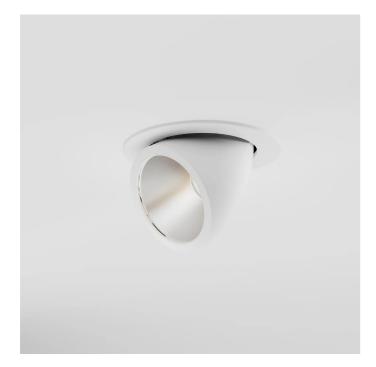

FOODLIGHTING > FOOD RECESSED > TOR 15 ORIENTABILE FOOD

## FEATURES

| Intended Use:     | Foodlighting,Interior                                           |
|-------------------|-----------------------------------------------------------------|
| Installation:     | Recessed Ceiling                                                |
| Recessed hole:    | ø 156 mm                                                        |
| Fixing:           | Steel wire springs                                              |
| Body/Structure:   | Die-cast aluminum body EN AB-47100                              |
| Painting:         | Interior polyester powder coating                               |
| Finish:           | White                                                           |
| Reflector/Optics: | 99.8% pure aluminum reflector - Removable and adjustable optics |
| Glass/Screen:     | Clear tempered glass                                            |
| Driver:           | Remote power supply for LED,<br>stabilized output 700mA dc      |

### LIGHT SOURCE: 1 x LED 24.00W 2015Im

**NOTES** On request: dimmable version

FOODLIGHTING > FOOD RECESSED > TOR 15 ORIENTABILE FOOD