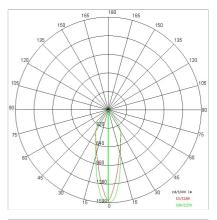

## PHOTOMETRIC CURVES

#### TECHNICAL DATA

| Tension:               | 220-240V 50/60Hz              |
|------------------------|-------------------------------|
| Beam:                  | Symmetric diffusive flood 30° |
| Current:               | 700mA                         |
| Insulation class:      | 2                             |
| Weight:                | 1.45 kg                       |
| IP grade:              | 20/44                         |
| Glow wire:             | 850 °C                        |
| Lamp included:         | Yes                           |
| LED type:              | COB LED                       |
| Overall power:         | 27 W                          |
| Appliance flow:        | 1700 lm                       |
| Nominal duration:      | 50.000 L80 B20                |
| Color temperature:     | - K                           |
| Color rendering index: | >90                           |
| Color consistency:     | 3 SDCM                        |