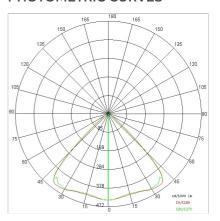

|
| Lamp included:         | Yes                       |
| LED type:              | COB LED                   |
| Overall power:         | 41 W                      |
| Appliance flow:        | 4747 lm                   |
| Nominal duration:      | 50.000 (h)                |
| Color temperature:     | 3000 K                    |
| Color rendering index: | >90                       |
| Color consistency:     | 3 SDCM                    |

LIGHT SOURCE: 1 x LED 37.00W 4510Im

















# NOTES

On request: sitrack rail adapter.
On request: fabric power cord in two different colors: cod.643000 [WHITE]

cod.613750 (BLACK) On request: led with color temperature 2700k



INDOOR > WALL - CEILING - SUSPENSION > AURORA

## **TECHNICAL DRAWING**



### PHOTOMETRIC CURVES





### **COMPANY**

Side Spa has always been a benchmark in the manufacturing industry for its constant focus on product quality, assembly and sustainability of its items. The company is distinguished by its dedication to offering customers the highest quality products that meet needs and exceed expectations.

Side Spa pays the utmost attention to the quality of its products. Each stage of production undergoes rigorous quality control to ensure that only first-class items reach the market. By using high-quality materials and adopting state-of-the-art manufacturing processes, the company is able to offer products that stand the test of time and maintain their performance over the years. Quality is a top priority for Side Spa, which strives to meet the highest standards of excellence.