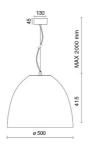

wire:             | 850 °C                    |
| Lamp included:         | Yes                       |
| LED type:              | COB LED                   |
| Overall power:         | 41 W                      |
| Appliance flow:        | 4747 lm                   |
| Nominal duration:      | 50.000 (h)                |
| Color temperature:     | 3000 K                    |
| Color rendering index: | >90                       |
| Color consistency:     | 3 SDCM                    |

LIGHT SOURCE: 1 x LED 37.00W 4510Im

















# NOTES

On request: sitrack rail adapter.
On request: fabric power cord in two different colors: cod.643000 [WHITE]

cod.613750 (BLACK) On request: led with color temperature 2700k



INDOOR > WALL - CEILING - SUSPENSION > AURORA

## **TECHNICAL DRAWING**



### PHOTOMETRIC CURVES





### **COMPANY**

Side Spa has always been a benchmark in the manufacturing industry for its constant focus on product quality, assembly and sustainability of its items. The company is distinguished by its dedication to offering customers the highest quality products that meet needs and exceed expectations.

Side Spa pays the utmost attention to the quality of its products. Each stage of production undergoes rigorous quality control to ensure that only first-class items reach the market. By using high-quality materials and adopting state-of-the-art manufacturing processes, the company is able to offer products that stand the test of time and maintain their performance over the years. Quality is a top priority for Side Spa, which strives to meet the highest stan