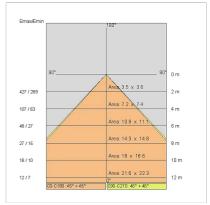

|
| Lamp included:         | Yes                       |
| LED type:              | COB LED                   |
| Overall power:         | 41 W                      |
| Appliance flow:        | 4747 lm                   |
| Nominal duration:      | 50.000 (h)                |
| Color temperature:     | 3000 K                    |
| Color rendering index: | >90                       |
| Color consistency:     | 3 SDCM                    |

LIGHT SOURCE: 1 x LED 37.00W 4510Im

















# NOTES

On request: sitrack rail adapter.
On request: fabric power cord in two different colors: cod.643000 [WHITE]

cod.613750 (BLACK) On request: led with color temperature 2700k



INDOOR > WALL - CEILING - SUSPENSION > AURORA

## **TECHNICAL DRAWING**



### PHOTOMETRIC CURVES





### **COMPANY**

Side Spa has always been a benchmark in the manufacturing industry for its constant focus on product quality, assembly and sustainability of its items. The company is distinguished by its dedication to offering customers the highest quality products that meet needs and exceed expectations.

Side Spa pays the utmost attention to the quality of its products. Each stage of production undergoes rigorous quality control to ensure that only first-class items reach the market. By using high-quality materials and adopting state-of-the-art manufacturing processes, the company is able to offer products that stand the test of time and maintain their performance over the years. Quality is a top priority for Side Spa, which strives to meet the highest standards of excellence.