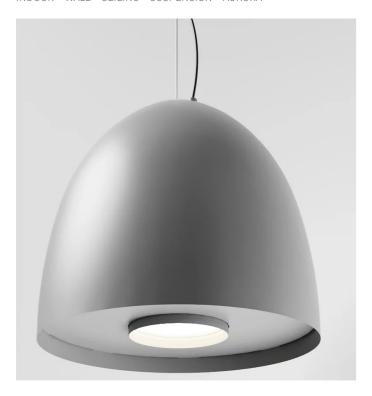

INDOOR > WALL - CEILING - SUSPENSION > AURORA

## **FEATURES**

| Intended Use:     | Interior                                                                         |
|-------------------|----------------------------------------------------------------------------------|
| Installation:     | Suspension                                                                       |
| Fixing:           | Suspension system with steel rope(s) L=3100 mm and micrometric adjustment        |
| Body/Structure:   | Aluminum sheet metal body and aluminum die-cast optical compartment EN AB-47100. |
| Painting:         | Interior polyester powder coating                                                |
| Finish:           | Grey                                                                             |
| Reflector/Optics: | 99.8% pure aluminum reflector                                                    |
| Driver:           | Integrated DALI dimmable driver for LEDs, max. output 1050mA dc                  |
|                   |                                                                                  |

## **TECHNICAL DATA**

| Tension:               | 220-240V 50/60Hz          |
|------------------------|---------------------------|
| Beam:                  | Symmetrical diffusing 90° |
| Current:               | 1050mA                    |
| Insulation class:      | 1                         |
| Weight:                | 8 kg                      |
| IP grade:              | 20                        |
| Glow wire:             | 850 °C                    |
| Lamp included:         | Yes                       |
| LED type:              | COB LED                   |
| Overall power:         | 41 W                      |
| Appliance flow:        | 4747 lm                   |
| Nominal duration:      | 50.000 (h)                |
| Color temperature:     | 3000 K                    |
| Color rendering index: | >90                       |
| Color consistency:     | 3 SDCM                    |

LIGHT SOURCE: 1 x LED 37.00W 4510Im