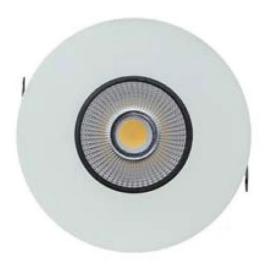

## **FEATURES**

| Intended Use:     | Interior                                          |
|-------------------|---------------------------------------------------|
| Installation:     | Recessed Ceiling                                  |
| Recessed hole:    | ø 115 mm                                          |
| Fixing:           | Steel springs                                     |
| Body/Structure:   | Sheet steel body                                  |
| Painting:         | Interior polyester powder coating                 |
| Finish:           | White                                             |
| Reflector/Optics: | 99.8% pure aluminum reflector - Adjustable optics |
| Driver:           | Not included; must be ordered separately          |

#### **TECHNICAL DATA**

| Beam:                  | Concentric symmetrical 30° |
|------------------------|----------------------------|
| Current:               | 700mA                      |
| Insulation class:      | 3                          |
| Weight:                | 1.4 kg                     |
| Glow wire:             | 850 °C                     |
| Lamp included:         | Yes                        |
| LED type:              | COB LED                    |
| Overall power:         | 24 W                       |
| Appliance flow:        | 2171 lm                    |
| Nominal duration:      | 50.000 (H) L90 B10         |
| Color temperature:     | 4000 K                     |
| Color rendering index: | > 90                       |
| Color consistency:     | 3 SDCM                     |

# FOCUS XL - Round