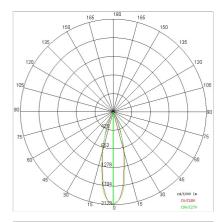

## PHOTOMETRIC CURVES

#### **TECHNICAL DATA**

| Beam:                  | Concentric symmetrical 30° |
|------------------------|----------------------------|
| Current:               | 700mA                      |
| Insulation class:      | 3                          |
| Weight:                | 1.4 kg                     |
| Glow wire:             | 850 °C                     |
| Lamp included:         | Yes                        |
| LED type:              | COB LED                    |
| Overall power:         | 24 W                       |
| Appliance flow:        | 2171 lm                    |
| Nominal duration:      | 50.000 (H) L90 B10         |
| Color temperature:     | 4000 K                     |
| Color rendering index: | > 90                       |
| Color consistency:     | 3 SDCM                     |