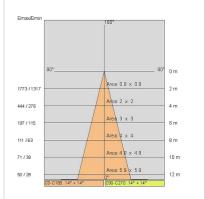

|
| Weight:                | 1.4 kg                     |
| Glow wire:             | 850 °C                     |
| Lamp included:         | Yes                        |
| LED type:              | COB LED                    |
| Overall power:         | 24 W                       |
| Appliance flow:        | 2171 lm                    |
| Nominal duration:      | 50.000 (H) L90 B10         |
| Color temperature:     | 4000 K                     |
| Color rendering index: | > 90                       |
| Color consistency:     | 3 SDCM                     |

LIGHT SOURCE: 1 x LED 24.00W 3995lm



















## **NOTES**

On request: IP44 version and led with 2700K COLOR temperature





INDOOR > RECESSED SPOT > FOCUS

## **TECHNICAL DRAWING**





## PHOTOMETRIC CURVES





## **DRIVER**



646777

DALI+PUSH DIM driver- 42W IP20- 150mA÷1050mA



645688 DRIVER ON-OFF Driver ON-OFF- 35W IP20- 700mA

## **ACCESSORIES**

# FOCUS XL - Round

## 67926-LBN



INDOOR > RECESSED SPOT > FOCUS

EMERGENCY version adding KIT



INV 1052 INV 1052-3

#### **COMPANY**

Side Spa has always been a benchmark in the manufacturing industry for its constant focus on product quality, assembly and sustainability of its items. The company is distinguished by its dedication to offering customers the highest quality products that meet needs and exceed expectations.

Side Spa pays the utmost attention to the quality of its products. Each stage of production undergoes rigorous quality control to ensure that only first-class items reach the market. By using high-quality materials and ad