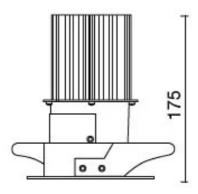

## **TECHNICAL DRAWING**

## **FEATURES**

| Intended Use:     | Interior                                          |
|-------------------|---------------------------------------------------|
| Installation:     | Recessed Ceiling                                  |
| Recessed hole:    | ø 115 mm                                          |
| Fixing:           | Steel springs                                     |
| Body/Structure:   | Sheet steel body                                  |
| Painting:         | Interior polyester powder coating                 |
| Finish:           | White                                             |
| Reflector/Optics: | 99.8% pure aluminum reflector - Adjustable optics |
| Driver:           | Not included; must be ordered separately          |