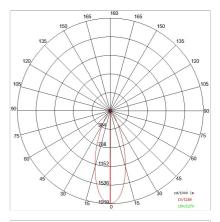

#### PHOTOMETRIC CURVES

#### TECHNICAL DATA

| Beam:                  | Symmetrical diffusing 40° |
|------------------------|---------------------------|
| Current:               | 350mA                     |
| Insulation class:      | 3                         |
| Weight:                | 0.7 kg                    |
| IP grade:              | 20                        |
| Glow wire:             | 850 °C                    |
| Lamp included:         | Yes                       |
| LED type:              | COB LED                   |
| Overall power:         | 12.9 W                    |
| Appliance flow:        | 1360 lm                   |
| Nominal duration:      | 50.000 L80 B20            |
| Color temperature:     | 3000 K                    |
| Color rendering index: | >90                       |
| Color consistency:     | 3 SDCM                    |
|                        |                           |