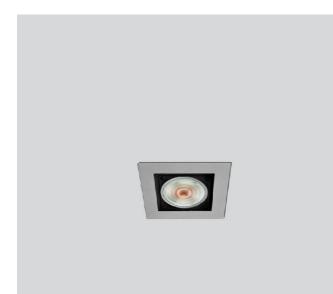

# MATRIX COIN MICRO 71106C-LBC-40

INDOOR > MULTI-OPTIC RECESSED SPOTS > MATRIX

## FEATURES

| Intended Use:     | Interior                                 |
|-------------------|------------------------------------------|
| Installation:     | Recessed Ceiling                         |
| Recessed hole:    | ø 82x82 mm                               |
| Fixing:           | Recessed Ceiling                         |
| Body/Structure:   | Sheet steel body                         |
| Painting:         | Interior polyester powder coating        |
| Finish:           | White                                    |
| Reflector/Optics: | PMMA LED Lens                            |
| Driver:           | Not included; must be ordered separately |

#### TECHNICAL DATA

| Beam:                  | Symmetrical diffusing 40° |
|------------------------|---------------------------|
| Current:               | 350mA                     |
| Insulation class:      | 3                         |
| Weight:                | 0.7 kg                    |
| IP grade:              | 20                        |
| Glow wire:             | 850 °C                    |
| Lamp included:         | Yes                       |
| LED type:              | COB LED                   |
| Overall power:         | 12.9 W                    |
| Appliance flow:        | 1360 lm                   |
| Nominal duration:      | 50.000 L80 B20            |
| Color temperature:     | 3000 K                    |
| Color rendering index: | >90                       |
| Color consistency:     | 3 SDCM                    |
|                        |                           |