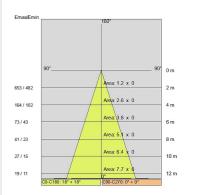

7 kg                    |
| IP grade:              | 20                        |
| Glow wire:             | 850 °C                    |
| Lamp included:         | Yes                       |
| LED type:              | COB LED                   |
| Overall power:         | 12.9 W                    |
| Appliance flow:        | 1360 lm                   |
| Nominal duration:      | 50.000 L80 B20            |
| Color temperature:     | 3000 K                    |
| Color rendering index: | >90                       |
| Color consistency:     | 3 SDCM                    |
|                        |                           |

LIGHT SOURCE: 1 x LED 12.90W 1360Im





On request: **DALI** 





INDOOR > MULTI-OPTIC RECESSED SPOTS > MATRIX

# **TECHNICAL DRAWING**



#### PHOTOMETRIC CURVES





### DRIVER

644759-1



15W 350mA IP20 ON-OFF Driver

646777



DALI+PUSH DIM driver- 42W IP20- 150mA÷1050mA



# MATRIX COIN MICRO 71106C-LBC-40

INDOOR > MULTI-OPTIC RECESSED SPOTS > MATRIX



## COMPANY

Side Spa has always been a benchmark in the manufacturing industry for its constant focus on product quality, assembly and sustainability of its items. The company is distinguished by its dedication to offering customers the highest quality products that meet needs and exceed expectations.

Side Spa pays the utmost attention to the quality of its products. Each stage of production undergoes rigorous quality control to ensure that only first-class items reach the market. By using highquality materials and adopting state-of-the-art manufacturing processes, the company is able to offer p