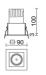

# **TECHNICAL DRAWING**

## FEATURES

| Intended Use:     | Interior                                 |
|-------------------|------------------------------------------|
| Installation:     | Recessed Ceiling                         |
| Recessed hole:    | ø 82x82 mm                               |
| Fixing:           | Recessed Ceiling                         |
| Body/Structure:   | Sheet steel body                         |
| Painting:         | Interior polyester powder coating        |
| Finish:           | White                                    |
| Reflector/Optics: | PMMA LED Lens                            |
| Driver:           | Not included; must be ordered separately |