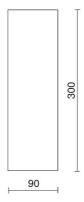

# **TECHNICAL DRAWING**

# **NOTES**

H= 600 mm Optional: Fabric power cord in two different colors: cod.643000 (WHITE) cod.613750 (BLACK)

INDOOR > WALL - CEILING - SUSPENSION > DROP 30P