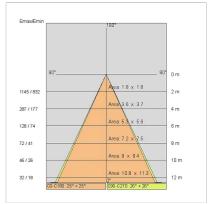

#### PHOTOMETRIC CURVES

# TECHNICAL DATA

| Tension:               | 220-240V 50/60Hz          |
|------------------------|---------------------------|
| Beam:                  | Symmetrical diffusing 40° |
| Current:               | 550mA                     |
| Insulation class:      | 2                         |
| Weight:                | 1.37 kg                   |
| IP grade:              | 20                        |
| Glow wire:             | 650 °C                    |
| Lamp included:         | Yes                       |
| LED type:              | COB LED                   |
| Overall power:         | 20 W                      |
| Appliance flow:        | 2141 lm                   |
| Nominal duration:      | 50.000(h)L90 B20          |
| Color temperature:     | 3000 K                    |
| Color rendering index: | > 90                      |
| Color consistency:     | 3 SDCM                    |