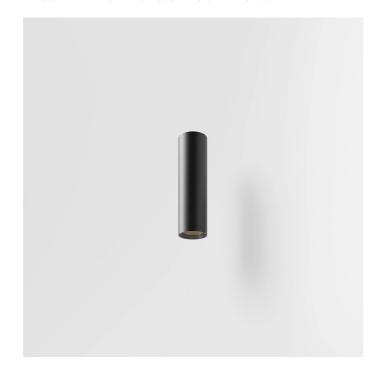

INDOOR > WALL - CEILING - SUSPENSION > DROP 30P

## **FEATURES**

| Intended Use:     | Indoor,HORTICULTURAL                                     |
|-------------------|----------------------------------------------------------|
| Installation:     | Ceiling Mounting                                         |
| Body/Structure:   | Extruded aluminum body                                   |
| Painting:         | Interior polyester powder coating                        |
| Finish:           | Black                                                    |
| Reflector/Optics: | 99.8% pure aluminum reflector                            |
| Driver:           | Integrated driver for LED,<br>500mA dc stabilized output |

# TECHNICAL DATA

| Tension:               | 220-240V 50/60Hz          |
|------------------------|---------------------------|
| Beam:                  | Symmetrical diffusing 40° |
| Current:               | 550mA                     |
| Insulation class:      | 2                         |
| Weight:                | 1.37 kg                   |
| IP grade:              | 20                        |
| Glow wire:             | 650 °C                    |
| Lamp included:         | Yes                       |
| LED type:              | COB LED                   |
| Overall power:         | 20 W                      |
| Appliance flow:        | 2141 lm                   |
| Nominal duration:      | 50.000(h)L90 B20          |
| Color temperature:     | 3000 K                    |
| Color rendering index: | > 90                      |
| Color consistency:     | 3 SDCM                    |

# **NOTES**

H= 600 mm Optional: Fabric power cord in two different colors: cod.643000 (WHITE) cod.613750 (BLACK)

INDOOR > WALL - CEILING - SUSPENSION > DROP 30P