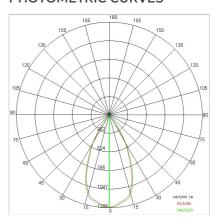

#### PHOTOMETRIC CURVES

# TECHNICAL DATA

| Tension:               | 220-240V 50/60Hz          |
|------------------------|---------------------------|
| Beam:                  | Symmetrical diffusing 40° |
| Current:               | 550mA                     |
| Insulation class:      | 2                         |
| Weight:                | 1.37 kg                   |
| IP grade:              | 20                        |
| Glow wire:             | 650 °C                    |
| Lamp included:         | Yes                       |
| LED type:              | COB LED                   |
| Overall power:         | 20 W                      |
| Appliance flow:        | 2141 lm                   |
| Nominal duration:      | 50.000(h)L90 B20          |
| Color temperature:     | 3000 K                    |
| Color rendering index: | > 90                      |
| Color consistency:     | 3 SDCM                    |