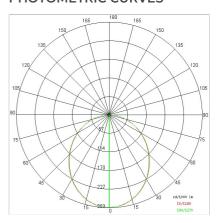

| LED type:              | Power LED             |
| Overall power:         | 87 W                  |
| Appliance flow:        | 6800 lm               |
| Nominal duration:      | 50001 (h) L80 B20     |
| Color temperature:     | 3000 K                |
| Color rendering index: | >90                   |
| Color consistency:     | 3 SDCM                |

LIGHT SOURCE: 8 x LED 10.00W 1149Im



















## NOTES

On request: DIM - UGR 19 For SUSPENSION version add KIT.

On request: Fabric power cord in two different colors:

cod.643000 (WHITE)

cod.613750 (BLACK). On request: DIAMOND PRISM screen for UGR&It;19 version.







# BIG NEW 750 - DALI Dim-Dali/Push

# **5555N-LBC-DA**



INDOOR > WALL - CEILING - SUSPENSION > BIG NEW

## **TECHNICAL DRAWING**



#### PHOTOMETRIC CURVES





#### **ACCESSORIES**



Universal suspension Kit

980131 BR 980132 NE 980133 GR

## **COMPANY**

Side Spa has always been a benchmark in the manufacturing industry for its constant focus on product quality, assembly and sustainability of its items. The company is distinguished by its dedication to offering customers the highest quality products that meet needs and exceed expectations.

Side Spa pays the utmost attention to the quality of its products. Each stage of production undergoes rigorous quality control to ensure that only first-class items reach the market. By using high-quality materials and adopting state-of-the-art manufacturing processes, the company is able to offer products that stand the test of time and maintain their performance over the years. Quality is a top priorit