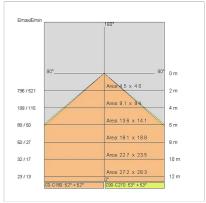

LED type:              | Power LED             |
| Overall power:         | 87 W                  |
| Appliance flow:        | 6800 lm               |
| Nominal duration:      | 50001 (h) L80 B20     |
| Color temperature:     | 3000 K                |
| Color rendering index: | >90                   |
| Color consistency:     | 3 SDCM                |

LIGHT SOURCE: 8 x LED 10.00W 1149Im



















## NOTES

On request: DIM - UGR 19 For SUSPENSION version add KIT.

On request: Fabric power cord in two different colors:

cod.643000 (WHITE)

cod.613750 (BLACK). On request: DIAMOND PRISM screen for UGR&It;19 version.







# BIG NEW 750 - DALI Dim-Dali/Push

# **5555N-LBC-DA**



INDOOR > WALL - CEILING - SUSPENSION > BIG NEW

## **TECHNICAL DRAWING**



#### PHOTOMETRIC CURVES





#### **ACCESSORIES**



Universal suspension Kit

980131 BR 980132 NE 980133 GR

## **COMPANY**

Side Spa has always been a benchmark in the manufacturing industry for its constant focus on product quality, assembly and sustainability of its items. The company is distinguished by its dedication to offering customers the highest quality products that meet needs and exceed expectations.

Side Spa pays the utmost attention to the quality of its products. Each stage of production undergoes rigorous quality control to ensure that only first-class items reach the market. By using high-quality materials and adopting state-of-the-art manufacturing processes, the company is able to offer products that stand the test of time and maintain their performance over the years. Quality is a top priority