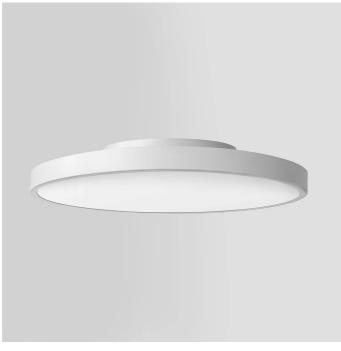

# 5555N-LBC-DA

INDOOR > WALL - CEILING - SUSPENSION > BIG NEW

# **FEATURES**

| Intended Use:   | Interior                                                 |
|-----------------|----------------------------------------------------------|
| Installation:   | Ceiling Mounting                                         |
| Body/Structure: | Sheet steel body                                         |
| Painting:       | Interior polyester powder coating                        |
| Finish:         | White                                                    |
| Glass/Screen:   | Satin polycarbonate diffuser screen                      |
| Driver:         | Integrated driver for LED,<br>stabilized output 900mA dc |

# BIG NEW 750 - DALI Dim-Dali/Push