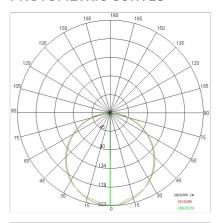

|
| Lamp included:         | Yes                          |
| LED type:              | Power LED                    |
| Overall power:         | 126 W                        |
| Appliance flow:        | 9482 lm                      |
| Nominal duration:      | 50.000 ore L80 B10           |
| Color temperature:     | 4000 K                       |
| Color rendering index: | > 80                         |
| Color consistency:     | 3 SDCM                       |

LIGHT SOURCE: 4 x LED 29.00W 3540Im



















## **NOTES**

Suspension of the light fixture by 8 steel ropes. Optional: Fabric power cord in two different colors: cod.643000 (WHITE) cod.613750 (BLACK)





INDOOR > WALL - CEILING - SUSPENSION > STARGATE

# **TECHNICAL DRAWING**



#### PHOTOMETRIC CURVES





### **COMPANY**

Side Spa has always been a benchmark in the manufacturing industry for its constant focus on product quality, assembly and sustainability of its items. The company is distinguished by its dedication to offering customers the highest quality products that meet needs and exceed expectations.

Side Spa pays the utmost attention to the quality of its products. Each stage of production undergoes rigorous quality control to ensure that only first-class items reach the market. By using high-quality materials and adopting state-of-the-art manufacturing processes, the company is able to offer products that stand the test of time and maintain their performance over the years. Quality is a top priority for Side Spa, which strives to meet the highest standards of excellence.