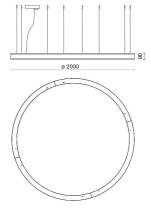

| 850 °C                       |
| Lamp included:         | Yes                          |
| LED type:              | Power LED                    |
| Overall power:         | 126 W                        |
| Appliance flow:        | 9482 lm                      |
| Nominal duration:      | 50.000 ore L80 B10           |
| Color temperature:     | 4000 K                       |
| Color rendering index: | > 80                         |
| Color consistency:     | 3 SDCM                       |

LIGHT SOURCE: 4 x LED 29.00W 3540Im



















## **NOTES**

Suspension of the light fixture by 8 steel ropes. Optional: Fabric power cord in two different colors: cod.643000 (WHITE) cod.613750 (BLACK)





INDOOR > WALL - CEILING - SUSPENSION > STARGATE

# **TECHNICAL DRAWING**



#### PHOTOMETRIC CURVES





### **COMPANY**

Side Spa has always been a benchmark in the manufacturing industry for its constant focus on product quality, assembly and sustainability of its items. The company is distinguished by its dedication to offering customers the highest quality products that meet needs and exceed expectations.

Side Spa pays the utmost attention to the quality of its products. Each stage of production undergoes rigorous quality control to ensure that only first-class items reach the market. By using high-quality materials and adopting state-of-the-art manufacturing processes, the company is able to offer products that stand the test of time and maintain their performance over the years. Quality is a top priority for Side Spa, which strives to meet the highest sta