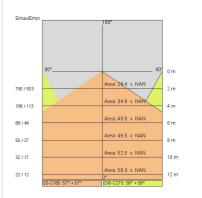

|
| Lamp included:         | Yes                          |
| LED type:              | Power LED                    |
| Overall power:         | 126 W                        |
| Appliance flow:        | 9482 lm                      |
| Nominal duration:      | 50.000 ore L80 B10           |
| Color temperature:     | 4000 K                       |
| Color rendering index: | > 80                         |
| Color consistency:     | 3 SDCM                       |

LIGHT SOURCE: 4 x LED 29.00W 3540Im



















## **NOTES**

Suspension of the light fixture by 8 steel ropes. Optional: Fabric power cord in two different colors: cod.643000 (WHITE) cod.613750 (BLACK)





INDOOR > WALL - CEILING - SUSPENSION > STARGATE

# **TECHNICAL DRAWING**



#### PHOTOMETRIC CURVES





### **COMPANY**

Side Spa has always been a benchmark in the manufacturing industry for its constant focus on product quality, assembly and sustainability of its items. The company is distinguished by its dedication to offering customers the highest quality products that meet needs and exceed expectations.

Side Spa pays the utmost attention to the quality of its products. Each stage of production undergoes rigorous quality control to ensure that only first-class items reach the market. By using high-quality materials and adopting state-of-the-art manufacturing processes, the company is able to offer products that stand the test of time and maintain their performance over the years. Quality is a top priority for Side Spa, which strives to meet the highest standards of excellence.