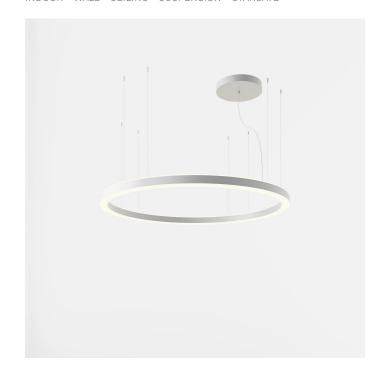

INDOOR > WALL - CEILING - SUSPENSION > STARGATE

## **FEATURES**

| Intended Use:   | Interior                                                                  |
|-----------------|---------------------------------------------------------------------------|
| Installation:   | Suspension                                                                |
| Fixing:         | Suspension system with steel rope(s) L=3100 mm and micrometric adjustment |
| Body/Structure: | Sheet steel body                                                          |
| Painting:       | Interior polyester powder coating                                         |
| Finish:         | Grey                                                                      |
| Glass/Screen:   | Bi-satin polycarbonate diffuser screen                                    |
| Driver:         | Integrated DALI dimmable driver for LED, 24Vdc output                     |

## **NOTES**

Suspension of the light fixture by 8 steel ropes. Optional: Fabric power cord in two different colors: cod.643000 (WHITE) cod.613750 (BLACK)

INDOOR > WALL - CEILING - SUSPENSION > STARGATE