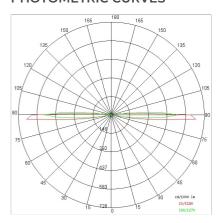

|
| Appliance flow:        | 32 lm                                |
| Nominal duration:      | 50.000 (h) L90 B10                   |
| Color temperature:     | 5600 K                               |
| Color rendering index: | >90                                  |

LIGHT SOURCE: 1 x LED 1.50W 85lm

















#### **NOTES**

On request: ...-TSC TORX safety screws On request: 24V drivers

Maximum nighttime ambiance temperature when the fitting is on not exceeding  $50^{\circ}$ C Minimum nighttime ambiance temperature when the fitting is on not lower than -20°C Maximum daytime ambiance temperature when the fitting is off not exceeding  $60^{\circ}$ C

# E8392-LBI



EXTERIOR > DRIVEOVER RECESSED UPLIGHTERS > OLODUM COVER

# **TECHNICAL DRAWING**

# 0 65

### PHOTOMETRIC CURVES





#### **ACCESSORIES**

IP68 connector ø 7 to 12mm



646308 NE

Recessed housing

NE



185

# **COMPANY**

Side Spa has always been a benchmark in the manufacturing industry for its constant focus on product quality, assembly and sustainability of its items. The company is distinguished by its dedication to offering customers the highest quality products that meet needs and exceed expectations.

Side Spa pays the utmost attention to the quality of its products. Each stage of production undergoes rigorous quality control to ensure that only first-class items reach the market. By using high-quality materials and adopting state-of-the-art manufacturing processes, the company is able to offer products that stand the test of time and maintain their performance over the years. Quality is a t