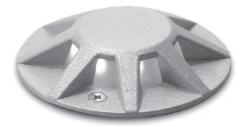

EXTERIOR > DRIVEOVER RECESSED UPLIGHTERS > OLODUM COVER

### **FEATURES**

| Exteriors                                                                                                                                                                 |
|---------------------------------------------------------------------------------------------------------------------------------------------------------------------------|
| Ground Recessed                                                                                                                                                           |
| STAINLESS steel body - EN AB-47100 die-cast aluminum<br>shell and thermoplastic formwork                                                                                  |
| Polyester powder coating with special outdoor treatment (sandblasting, pickling, No. 3 washing, fluorzirconing, epoxy powder primer and polyester powder surface finish). |
| Grey                                                                                                                                                                      |
| LED lens in methacrylate                                                                                                                                                  |
| Clear tempered glass                                                                                                                                                      |
| Not included; must be ordered separately                                                                                                                                  |
|                                                                                                                                                                           |

# E8392-LBI

EXTERIOR > DRIVEOVER RECESSED UPLIGHTERS > OLODUM COVER