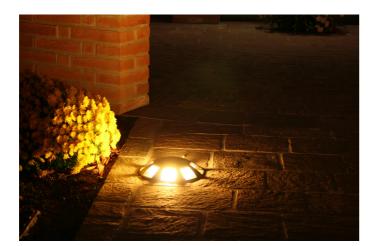

EXTERIOR > DRIVEOVER RECESSED UPLIGHTERS > OLODUM COVER

# E8392-LBI

EXTERIOR > DRIVEOVER RECESSED UPLIGHTERS > OLODUM COVER