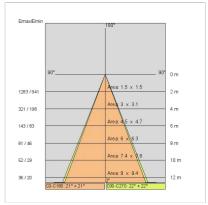

| 20                        |
| Glow wire:             | 850 °C                    |
| Lamp included:         | Yes                       |
| LED type:              | COB LED                   |
| Overall power:         | 37 W                      |
| Appliance flow:        | 2649 lm                   |
| Nominal duration:      | 50000                     |
| Color temperature:     | 2400 K                    |
| Color rendering index: | >90                       |
| Color consistency:     | 3 SDCM                    |

LIGHT SOURCE: 1 x LED 37.00W 2995lm











# NOTES

suitable for bakery.
Optional: Fabric power cord in two different colors: cod.643000 (WHITE) cod.613750 (BLACK)





FOODLIGHTING > FOOD SUSPENSIONS > AURORA FOOD

# **TECHNICAL DRAWING**



### PHOTOMETRIC CURVES





## **COMPANY**

Side Spa has always been a benchmark in the manufacturing industry for its constant focus on product quality, assembly and sustainability of its items. The company is distinguished by its dedication to offering customers the highest quality products that meet needs and exceed expectations.

Side Spa pays the utmost attention to the quality of its products. Each stage of production undergoes rigorous quality control to ensure that only first-class items reach the market. By using high-quality materials and adopting state-of-the-art manufacturing processes, the company is able to offer products that stand the test of time and maintain their performance over the years. Quality is a top priority for Side Spa, which strives to meet the highest standards of excellence.