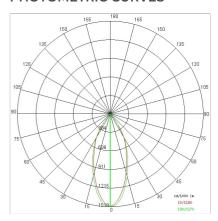

| 20                        |
| Glow wire:             | 850 °C                    |
| Lamp included:         | Yes                       |
| LED type:              | COB LED                   |
| Overall power:         | 37 W                      |
| Appliance flow:        | 2649 lm                   |
| Nominal duration:      | 50000                     |
| Color temperature:     | 2400 K                    |
| Color rendering index: | >90                       |
| Color consistency:     | 3 SDCM                    |

LIGHT SOURCE: 1 x LED 37.00W 2995lm











# NOTES

suitable for bakery.
Optional: Fabric power cord in two different colors: cod.643000 (WHITE) cod.613750 (BLACK)





FOODLIGHTING > FOOD SUSPENSIONS > AURORA FOOD

# **TECHNICAL DRAWING**



### PHOTOMETRIC CURVES





## **COMPANY**

Side Spa has always been a benchmark in the manufacturing industry for its constant focus on product quality, assembly and sustainability of its items. The company is distinguished by its dedication to offering customers the highest quality products that meet needs and exceed expectations.

Side Spa pays the utmost attention to the quality of its products. Each stage of production undergoes rigorous quality control to ensure that only first-class items reach the market. By using high-quality materials and adopting state-of-the-art manufacturing processes, the company is able to offer products that stand the test of time and maintain their performance over the years. Quality is a top priority for Side Spa, which strives to meet the highest standards of excellence.