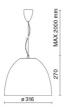

|
| IP grade:              | 20                        |
| Glow wire:             | 850 °C                    |
| Lamp included:         | Yes                       |
| LED type:              | COB LED                   |
| Overall power:         | 37 W                      |
| Appliance flow:        | 2649 lm                   |
| Nominal duration:      | 50000                     |
| Color temperature:     | 2400 K                    |
| Color rendering index: | >90                       |
| Color consistency:     | 3 SDCM                    |

LIGHT SOURCE: 1 x LED 37.00W 2995lm











# NOTES

suitable for bakery.
Optional: Fabric power cord in two different colors: cod.643000 (WHITE) cod.613750 (BLACK)





FOODLIGHTING > FOOD SUSPENSIONS > AURORA FOOD

# **TECHNICAL DRAWING**



### PHOTOMETRIC CURVES





## **COMPANY**

Side Spa has always been a benchmark in the manufacturing industry for its constant focus on product quality, assembly and sustainability of its items. The company is distinguished by its dedication to offering customers the highest quality products that meet needs and exceed expectations.

Side Spa pays the utmost attention to the quality of its products. Each stage of production undergoes rigorous quality control to ensure that only first-class items reach the market. By using high-quality materials and adopting state-of-the-art manufacturing processes, the company is able to offer products that stand the test of time and maintain their performance over the years. Quality is a top priority for Side Spa, which strives to meet the highest stand