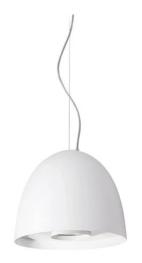

## **FEATURES**

| Intended Use:     | Foodlighting,Interior                                                            |
|-------------------|----------------------------------------------------------------------------------|
| Installation:     | Suspension                                                                       |
| Fixing:           | Suspension system with steel rope(s) L=3100 mm and micrometric adjustment        |
| Body/Structure:   | Aluminum sheet metal body and aluminum die-cast optical compartment EN AB-47100. |
| Painting:         | Interior polyester powder coating                                                |
| Finish:           | White                                                                            |
| Reflector/Optics: | 99.8% pure aluminum reflector                                                    |
| Glass/Screen:     | Clear tempered glass                                                             |
| Driver:           | Integrated power supply for LED,<br>stabilized output 1050mA dc                  |

# TECHNICAL DATA

| Tension:               | 220-240V 50/60Hz          |
|------------------------|---------------------------|
| Beam:                  | Symmetrical diffusing 60° |
| Current:               | 1050mA                    |
| Insulation class:      | 1                         |
| Weight:                | 3.10 kg                   |
| IP grade:              | 20                        |
| Glow wire:             | 850 °C                    |
| Lamp included:         | Yes                       |
| LED type:              | COB LED                   |
| Overall power:         | 37 W                      |
| Appliance flow:        | 2649 lm                   |
| Nominal duration:      | 50000                     |
| Color temperature:     | 2400 K                    |
| Color rendering index: | >90                       |
| Color consistency:     | 3 SDCM                    |

# NOTES

suitable for bakery.
Optional: Fabric power cord in two different colors: cod.643000 (WHITE) cod.613750 (BLACK)

FOODLIGHTING > FOOD SUSPENSIONS > AURORA FOOD