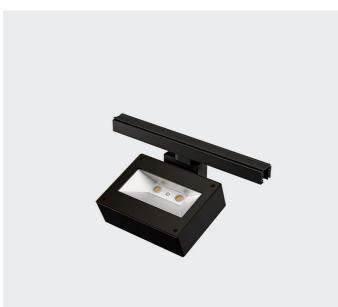

# SOLARIS BINARIO - Track 67954-LBC

INDOOR > PROJECTORS & TRACKS 230V > SOLARIS BINARIO

### FEATURES

| Intended Use:     | Interior                                                                |
|-------------------|-------------------------------------------------------------------------|
| Installation:     | Track Mounting                                                          |
| Fixing:           | Electrical adapter for rail mounting                                    |
| Body/Structure:   | Die-cast aluminum body EN AB-47100                                      |
| Painting:         | Interior polyester powder coating                                       |
| Finish:           | Black                                                                   |
| Reflector/Optics: | Swiveling optical compartment, tilt 0 - $60^\circ$ in the vertical axis |
| Glass/Screen:     | Clear screen-printed tempered glass                                     |
| Driver:           | Integrated driver for LED,<br>525mA dc stabilized output                |

#### TECHNICAL DATA

| Tension:               | 220-240V 50/60Hz   |
|------------------------|--------------------|
| Beam:                  | Symmetrical        |
| Current:               | 600mA              |
| Insulation class:      | 1                  |
| Weight:                | 3 kg               |
| IP grade:              | 20                 |
| Glow wire:             | 850 °C             |
| Lamp included:         | Yes                |
| LED type:              | COB LED            |
| Overall power:         | 39.4 W             |
| Appliance flow:        | 5278 lm            |
| Nominal duration:      | 50.000 (h) L90 B20 |
| Color temperature:     | 3000 K             |
| Color rendering index: | >90                |
| Color consistency:     | 3 SDCM             |