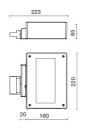

nt:               | 600mA              |
| Insulation class:      | 1                  |
| Weight:                | 3 kg               |
| IP grade:              | 20                 |
| Glow wire:             | 850 °C             |
| Lamp included:         | Yes                |
| LED type:              | COB LED            |
| Overall power:         | 39.4 W             |
| Appliance flow:        | 5278 lm            |
| Nominal duration:      | 50.000 (h) L90 B20 |
| Color temperature:     | 3000 K             |
| Color rendering index: | >90                |
| Color consistency:     | 3 SDCM             |

LIGHT SOURCE: 2 x 17.7W 2925lm



**NOTES** On request: class I



# SOLARIS BINARIO - Track 67954-LBC



INDOOR > PROJECTORS & TRACKS 230V > SOLARIS BINARIO

### TECHNICAL DRAWING



### PHOTOMETRIC CURVES





#### COMPANY

Side Spa has always been a benchmark in the manufacturing industry for its constant focus on product quality, assembly and sustainability of its items. The company is distinguished by its dedication to offering customers the highest quality products that meet needs and exceed expectations.

Side Spa pays the utmost attention to the quality of its products. Each stage of production undergoes rigorous quality control to ensure that only first-class items reach the market. By using highquality materials and adopting state-of-the-art manufacturing processes, the company is able to offer products that stand the test of time and maintain their performance over the years. Quality is a top priority for Side Spa, which strives to meet the highest standard