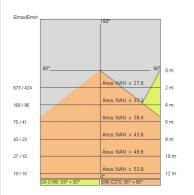

|
| Insulation class:      | 1                  |
| Weight:                | 3 kg               |
| IP grade:              | 20                 |
| Glow wire:             | 850 °C             |
| Lamp included:         | Yes                |
| LED type:              | COB LED            |
| Overall power:         | 39.4 W             |
| Appliance flow:        | 5278 lm            |
| Nominal duration:      | 50.000 (h) L90 B20 |
| Color temperature:     | 3000 K             |
| Color rendering index: | >90                |
| Color consistency:     | 3 SDCM             |

LIGHT SOURCE: 2 x 17.7W 2925lm



**NOTES** On request: class I



# SOLARIS BINARIO - Track 67954-LBC



INDOOR > PROJECTORS & TRACKS 230V > SOLARIS BINARIO

### TECHNICAL DRAWING



### PHOTOMETRIC CURVES





#### COMPANY

Side Spa has always been a benchmark in the manufacturing industry for its constant focus on product quality, assembly and sustainability of its items. The company is distinguished by its dedication to offering customers the highest quality products that meet needs and exceed expectations.

Side Spa pays the utmost attention to the quality of its products. Each stage of production undergoes rigorous quality control to ensure that only first-class items reach the market. By using highquality materials and adopting state-of-the-art manufacturing processes, the company is able to offer products that stand the test of time and maintain their performance over the years. Quality is a top priority for Side Spa, which strives to meet the highest standards of excellence.