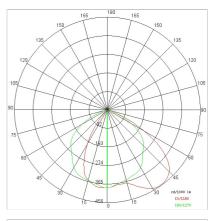

|
| Insulation class:      | 1                  |
| Weight:                | 3 kg               |
| IP grade:              | 20                 |
| Glow wire:             | 850 °C             |
| Lamp included:         | Yes                |
| LED type:              | COB LED            |
| Overall power:         | 39.4 W             |
| Appliance flow:        | 5278 lm            |
| Nominal duration:      | 50.000 (h) L90 B20 |
| Color temperature:     | 3000 K             |
| Color rendering index: | >90                |
| Color consistency:     | 3 SDCM             |

LIGHT SOURCE: 2 x 17.7W 2925lm



**NOTES** On request: class I



# SOLARIS BINARIO - Track 67954-LBC



INDOOR > PROJECTORS & TRACKS 230V > SOLARIS BINARIO

### TECHNICAL DRAWING



### PHOTOMETRIC CURVES





#### COMPANY

Side Spa has always been a benchmark in the manufacturing industry for its constant focus on product quality, assembly and sustainability of its items. The company is distinguished by its dedication to offering customers the highest quality products that meet needs and exceed expectations.

Side Spa pays the utmost attention to the quality of its products. Each stage of production undergoes rigorous quality control to ensure that only first-class items reach the market. By using highquality materials and adopting state-of-the-art manufacturing processes, the company is able to offer products that stand the test of time and maintain their performance over the years. Quality is a top priority for Side Spa, which strives to meet the highest standards of excellence.