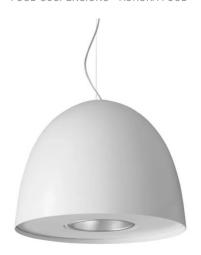

FOODLIGHTING > FOOD SUSPENSIONS > AURORA FOOD

## **FEATURES**

| Intended Use:     | Foodlighting,Interior                                                            |
|-------------------|----------------------------------------------------------------------------------|
| Installation:     | Suspension                                                                       |
| Fixing:           | Suspension system with steel rope(s) L=3100 mm and micrometric adjustment        |
| Body/Structure:   | Aluminum sheet metal body and aluminum die-cast optical compartment EN AB-47100. |
| Painting:         | Interior polyester powder coating                                                |
| Finish:           | Grey                                                                             |
| Reflector/Optics: | 99.8% pure aluminum reflector                                                    |
| Driver:           | Integrated driver for LED, 1200mA dc stabilized output                           |

# TECHNICAL DATA

| Tension:               | 220-240V 50/60Hz                |
|------------------------|---------------------------------|
| Beam:                  | Symmetrical extra diffusive 90° |
| Current:               | 1050mA                          |
| Insulation class:      | 1                               |
| Weight:                | 8 kg                            |
| IP grade:              | 20                              |
| Glow wire:             | 850 °C                          |
| Lamp included:         | Yes                             |
| LED type:              | COB LED                         |
| Overall power:         | 43 W                            |
| Appliance flow:        | 2807 lm                         |
| Nominal duration:      | 50000                           |
| Color temperature:     | - K                             |
| Color rendering index: | >90                             |
| Color consistency:     | 3 SDCM                          |