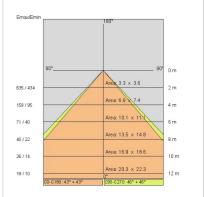

Glow wire:             | 850 °C                          |
| Lamp included:         | Yes                             |
| LED type:              | COB LED                         |
| Overall power:         | 43 W                            |
| Appliance flow:        | 2807 lm                         |
| Nominal duration:      | 50000                           |
| Color temperature:     | - K                             |
| Color rendering index: | >90                             |
| Color consistency:     | 3 SDCM                          |

LIGHT SOURCE: 1 x LED 43.00W 3270Im











### NOTES

Optional: Fabric power cord in two different colors: cod.643000 (WHITE) cod.613750 (BLACK)



FOODLIGHTING > FOOD SUSPENSIONS > AURORA FOOD

# **TECHNICAL DRAWING**



### PHOTOMETRIC CURVES





## **COMPANY**

Side Spa has always been a benchmark in the manufacturing industry for its constant focus on product quality, assembly and sustainability of its items. The company is distinguished by its dedication to offering customers the highest quality products that meet needs and exceed expectations.

Side Spa pays the utmost attention to the quality of its products. Each stage of production undergoes rigorous quality control to ensure that only first-class items reach the market. By using high-quality materials and adopting state-of-the-art manufacturing processes, the company is able to offer products that stand the test of time and maintain their performance over the years. Quality is a top priority for Side Spa, which strives to meet the highest standards of excellence.