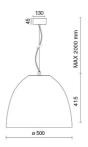

|
| Glow wire:             | 850 °C                          |
| Lamp included:         | Yes                             |
| LED type:              | COB LED                         |
| Overall power:         | 43 W                            |
| Appliance flow:        | 2807 lm                         |
| Nominal duration:      | 50000                           |
| Color temperature:     | - K                             |
| Color rendering index: | >90                             |
| Color consistency:     | 3 SDCM                          |

LIGHT SOURCE: 1 x LED 43.00W 3270Im











### NOTES

Optional: Fabric power cord in two different colors: cod.643000 (WHITE) cod.613750 (BLACK)



FOODLIGHTING > FOOD SUSPENSIONS > AURORA FOOD

# **TECHNICAL DRAWING**



### PHOTOMETRIC CURVES





## **COMPANY**

Side Spa has always been a benchmark in the manufacturing industry for its constant focus on product quality, assembly and sustainability of its items. The company is distinguished by its dedication to offering customers the highest quality products that meet needs and exceed expectations.

Side Spa pays the utmost attention to the quality of its products. Each stage of production undergoes rigorous quality control to ensure that only first-class items reach the market. By using high-quality materials and adopting state-of-the-art manufacturing processes, the company is able to offer products that stand the test of time and maintain their performance over the years. Quality is a top priority for Side Spa, which strives to meet the highest stand