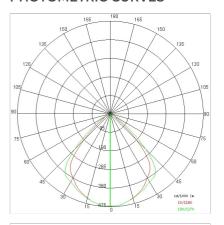

| Glow wire:             | 850 °C                          |
| Lamp included:         | Yes                             |
| LED type:              | COB LED                         |
| Overall power:         | 43 W                            |
| Appliance flow:        | 2807 lm                         |
| Nominal duration:      | 50000                           |
| Color temperature:     | - K                             |
| Color rendering index: | >90                             |
| Color consistency:     | 3 SDCM                          |

LIGHT SOURCE: 1 x LED 43.00W 3270Im











### NOTES

Optional: Fabric power cord in two different colors: cod.643000 (WHITE) cod.613750 (BLACK)



FOODLIGHTING > FOOD SUSPENSIONS > AURORA FOOD

# **TECHNICAL DRAWING**



### PHOTOMETRIC CURVES





## **COMPANY**

Side Spa has always been a benchmark in the manufacturing industry for its constant focus on product quality, assembly and sustainability of its items. The company is distinguished by its dedication to offering customers the highest quality products that meet needs and exceed expectations.

Side Spa pays the utmost attention to the quality of its products. Each stage of production undergoes rigorous quality control to ensure that only first-class items reach the market. By using high-quality materials and adopting state-of-the-art manufacturing processes, the company is able to offer products that stand the test of time and maintain their performance over the years. Quality is a top priority for Side Spa, which strives to meet the highest standards of excellence.