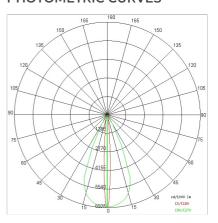

| 850 °C            |
| Lamp included:     | Yes               |
| LED type:          | Power LED         |
| Overall power:     | 73 W              |
| Appliance flow:    | 2824 lm           |
| Nominal duration:  | 50000             |
| Color temperature: | RGBW              |
| Color consistency: | 4 SDCM            |

LIGHT SOURCE: 1 x LED 73.00W 2844Im









### NOTES

Maximum nighttime ambiance temperature when the fitting is on not exceeding  $50^{\circ}$ C Minimum nighttime ambiance temperature when the fitting is on not lower than -20°C Maximum daytime ambiance temperature when the fitting is off not exceeding  $60^{\circ}$ C

## PAR 56 COLOR TKT RGBW POWER - RGB

## E9605-RGB-18

EXTERIOR > UNDER WATER LIGHTS > PAR 56

## **TECHNICAL DRAWING**



#### PHOTOMETRIC CURVES





#### **ACCESSORIES**

DMX controller



### **COMPANY**

Side Spa has always been a benchmark in the manufacturing industry for its constant focus on product quality, assembly and sustainability of its items. The company is distinguished by its dedication to offering customers the highest quality products that meet needs and exceed expectations.

Side Spa pays the utmost attention to the quality of its products. Each stage of production undergoes rigorous quality control to ensure that only first-class items reach the market. By using high-quality materials and adopting state-of-the-art manufacturing processes, the company is able to offer products that stand the test of time and maintain their performance over the years. Quality is a top priority for Side Spa, which strives to meet th