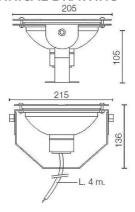

|
| Glow wire:         | 850 °C            |
| Lamp included:     | Yes               |
| LED type:          | Power LED         |
| Overall power:     | 73 W              |
| Appliance flow:    | 2824 lm           |
| Nominal duration:  | 50000             |
| Color temperature: | RGBW              |
| Color consistency: | 4 SDCM            |

LIGHT SOURCE: 1 x LED 73.00W 2844Im









### NOTES

Maximum nighttime ambiance temperature when the fitting is on not exceeding  $50^{\circ}$ C Minimum nighttime ambiance temperature when the fitting is on not lower than -20°C Maximum daytime ambiance temperature when the fitting is off not exceeding  $60^{\circ}$ C

## PAR 56 COLOR TKT RGBW POWER - RGB

## E9605-RGB-18

EXTERIOR > UNDER WATER LIGHTS > PAR 56

## **TECHNICAL DRAWING**



#### PHOTOMETRIC CURVES





#### **ACCESSORIES**

DMX controller



### **COMPANY**

Side Spa has always been a benchmark in the manufacturing industry for its constant focus on product quality, assembly and sustainability of its items. The company is distinguished by its dedication to offering customers the highest quality products that meet needs and exceed expectations.

Side Spa pays the utmost attention to the quality of its products. Each stage of production undergoes rigorous quality control to ensure that only first-class items reach the market. By using high-quality materials and adopting state-of-the-art manufacturing processes, the company is able to offer products that stand the test of time and maintain their performance over the years. Quality is a top priority for Side Sp