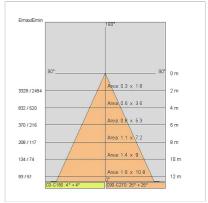

| 850 °C            |
| Lamp included:     | Yes               |
| LED type:          | Power LED         |
| Overall power:     | 73 W              |
| Appliance flow:    | 2824 lm           |
| Nominal duration:  | 50000             |
| Color temperature: | RGBW              |
| Color consistency: | 4 SDCM            |

LIGHT SOURCE: 1 x LED 73.00W 2844Im









### NOTES

Maximum nighttime ambiance temperature when the fitting is on not exceeding  $50^{\circ}$ C Minimum nighttime ambiance temperature when the fitting is on not lower than -20°C Maximum daytime ambiance temperature when the fitting is off not exceeding  $60^{\circ}$ C

## PAR 56 COLOR TKT RGBW POWER - RGB

## E9605-RGB-18

EXTERIOR > UNDER WATER LIGHTS > PAR 56

## **TECHNICAL DRAWING**



#### PHOTOMETRIC CURVES





#### **ACCESSORIES**

DMX controller



### **COMPANY**

Side Spa has always been a benchmark in the manufacturing industry for its constant focus on product quality, assembly and sustainability of its items. The company is distinguished by its dedication to offering customers the highest quality products that meet needs and exceed expectations.

Side Spa pays the utmost attention to the quality of its products. Each stage of production undergoes rigorous quality control to ensure that only first-class items reach the market. By using high-quality materials and adopting state-of-the-art manufacturing processes, the company is able to offer products that stand the test of time and maintain their performance over the years. Quality is a top priority for Side Spa, which strives to meet the