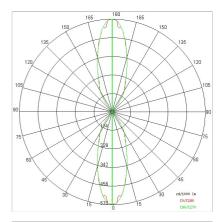

|
| Nominal duration:      | 50.000 (h) L80 B20             |
| Color temperature:     | 3000 K                         |
| Color rendering index: | >90                            |
| Color consistency:     | 3 SDCM                         |

LIGHT SOURCE: 2 x LED 11.50W 1970Im













### **NOTES**

Composition : 85% aluminum, 5% steel, 4% glass, 3% polypropylene, 1% silicone rubber, 1% copper, 1% tin

Maximum nighttime ambiance temperature when the fitting is on not exceeding  $50^{\circ}$ C Minimum nighttime ambiance temperature when the fitting is on not lower than -20°C Maximum daytime ambiance temperature when the fitting is off not exceeding  $60^{\circ}$ C



# E4900-LBC



EXTERIOR > CEILING/WALL LIGHTS > MINI MONO TONDO

## **TECHNICAL DRAWING**



### PHOTOMETRIC CURVES





### **COMPANY**

Side Spa has always been a benchmark in the manufacturing industry for its constant focus on product quality, assembly and sustainability of its items. The company is distinguished by its dedication to offering customers the highest quality products that meet needs and exceed expectations.

Side Spa pays the utmost attention to the quality of its products. Each stage of production undergoes rigorous quality control to ensure that only first-class items reach the market. By using highquality materials and adopting state-of-the-art manufacturing processes, the company is able to offer products that stand the test of time and maintain their performance over the years. Quality is a top priority for Side Spa, which strives to meet the highest standards of excellence.