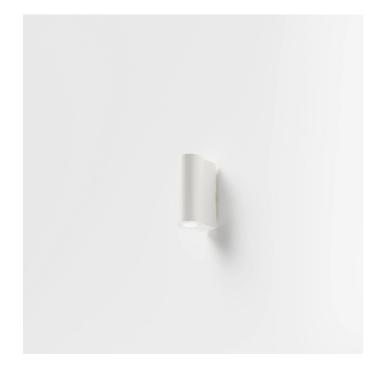

# E4900-LBC

EXTERIOR > CEILING/WALL LIGHTS > MINI MONO TONDO

### **FEATURES**

| Intended Use:     | Exteriors                                                                                                                                                                 |
|-------------------|---------------------------------------------------------------------------------------------------------------------------------------------------------------------------|
| Installation:     | Ceiling/wall Mounting                                                                                                                                                     |
| Body/Structure:   | Die-cast aluminum body EN AB-47100 - Stainless steel ring.                                                                                                                |
| Painting:         | Polyester powder coating with special outdoor treatment (sandblasting, pickling, No. 3 washing, fluorzirconing, epoxy powder primer and polyester powder surface finish). |
| Finish:           | White                                                                                                                                                                     |
| Reflector/Optics: | 99.8% pure aluminum reflector                                                                                                                                             |
| Glass/Screen:     | Clear tempered glass                                                                                                                                                      |
| Driver:           | Integrated driver for LED,<br>350mA dc stabilized output                                                                                                                  |

## **TECHNICAL DATA**

| Tension:               | 220-240V 50/60Hz               |
|------------------------|--------------------------------|
| Beam:                  | Symmetrical, dual emission 40° |
| Current:               | 350mA                          |
| Insulation class:      | 2                              |
| Weight:                | 2.9 kg                         |
| IP grade:              | 65                             |
| Glow wire:             | 850 °C                         |
| Lamp included:         | Yes                            |
| LED type:              | COB LED                        |
| Overall power:         | 26 W                           |
| Appliance flow:        | 2474 lm                        |
| Nominal duration:      | 50.000 (h) L80 B20             |
| Color temperature:     | 3000 K                         |
| Color rendering index: | >90                            |
| Color consistency:     | 3 SDCM                         |