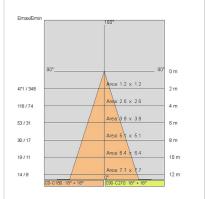

|
| Nominal duration:      | 50.000 (h) L80 B20             |
| Color temperature:     | 3000 K                         |
| Color rendering index: | >90                            |
| Color consistency:     | 3 SDCM                         |

LIGHT SOURCE: 2 x LED 11.50W 1970Im













### **NOTES**

Composition : 85% aluminum, 5% steel, 4% glass, 3% polypropylene, 1% silicone rubber, 1% copper, 1% tin

Maximum nighttime ambiance temperature when the fitting is on not exceeding  $50^{\circ}$ C Minimum nighttime ambiance temperature when the fitting is on not lower than -20°C Maximum daytime ambiance temperature when the fitting is off not exceeding  $60^{\circ}$ C



# E4900-LBC



EXTERIOR > CEILING/WALL LIGHTS > MINI MONO TONDO

## **TECHNICAL DRAWING**



### PHOTOMETRIC CURVES





### **COMPANY**

Side Spa has always been a benchmark in the manufacturing industry for its constant focus on product quality, assembly and sustainability of its items. The company is distinguished by its dedication to offering customers the highest quality products that meet needs and exceed expectations.

Side Spa pays the utmost attention to the quality of its products. Each stage of production undergoes rigorous quality control to ensure that only first-class items reach the market. By using highquality materials and adopting state-of-the-art manufacturing processes, the company is able to offer products that stand the test of time and maintain their performance over the years. Quality is a top priority for Side Spa, which strives to meet the highest standards of excellence.