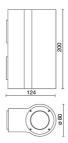

4 lm                        |
| Nominal duration:      | 50.000 (h) L80 B20             |
| Color temperature:     | 3000 K                         |
| Color rendering index: | >90                            |
| Color consistency:     | 3 SDCM                         |

LIGHT SOURCE: 2 x LED 11.50W 1970Im













### **NOTES**

Composition : 85% aluminum, 5% steel, 4% glass, 3% polypropylene, 1% silicone rubber, 1% copper, 1% tin

Maximum nighttime ambiance temperature when the fitting is on not exceeding  $50^{\circ}$ C Minimum nighttime ambiance temperature when the fitting is on not lower than -20°C Maximum daytime ambiance temperature when the fitting is off not exceeding  $60^{\circ}$ C



# E4900-LBC



EXTERIOR > CEILING/WALL LIGHTS > MINI MONO TONDO

## **TECHNICAL DRAWING**



### PHOTOMETRIC CURVES





### **COMPANY**

Side Spa has always been a benchmark in the manufacturing industry for its constant focus on product quality, assembly and sustainability of its items. The company is distinguished by its dedication to offering customers the highest quality products that meet needs and exceed expectations.

Side Spa pays the utmost attention to the quality of its products. Each stage of production undergoes rigorous quality control to ensure that only first-class items reach the market. By using highquality materials and adopting state-of-the-art manufacturing processes, the company is able to offer products that stand the test of time and maintain their performance over the years. Quality is a top priority for Side Spa, which strives to meet the highest stand