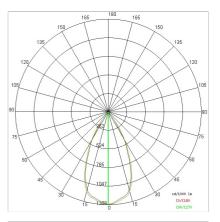

#### PHOTOMETRIC CURVES

# TECHNICAL DATA

| Tension:               | 220-240V 50/60Hz           |
|------------------------|----------------------------|
| Beam:                  | Concentric symmetrical 15° |
| Current:               | 550mA                      |
| Insulation class:      | 2                          |
| Weight:                | 1.37 kg                    |
| IP grade:              | 20                         |
| Glow wire:             | 650 ℃                      |
| Lamp included:         | Yes                        |
| LED type:              | COB LED                    |
| Overall power:         | 20 W                       |
| Appliance flow:        | 2310 lm                    |
| Nominal duration:      | 50.000(h)L90 B20           |
| Color temperature:     | 4000 K                     |
| Color rendering index: | > 90                       |
| Color consistency:     | 3 SDCM                     |