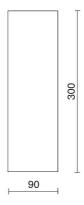

# **TECHNICAL DRAWING**

# **NOTES**

H= 600 mm Optional: Fabric power cord in two different colors: cod.643000 (WHITE) cod.613750 (BLACK)

INDOOR > WALL - CEILING - SUSPENSION > DROP 30P