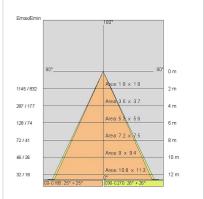

#### PHOTOMETRIC CURVES

# TECHNICAL DATA

| Tension:               | 220-240V 50/60Hz           |
|------------------------|----------------------------|
| Beam:                  | Concentric symmetrical 15° |
| Current:               | 550mA                      |
| Insulation class:      | 2                          |
| Weight:                | 1.37 kg                    |
| IP grade:              | 20                         |
| Glow wire:             | 650 ℃                      |
| Lamp included:         | Yes                        |
| LED type:              | COB LED                    |
| Overall power:         | 20 W                       |
| Appliance flow:        | 2310 lm                    |
| Nominal duration:      | 50.000(h)L90 B20           |
| Color temperature:     | 4000 K                     |
| Color rendering index: | > 90                       |
| Color consistency:     | 3 SDCM                     |