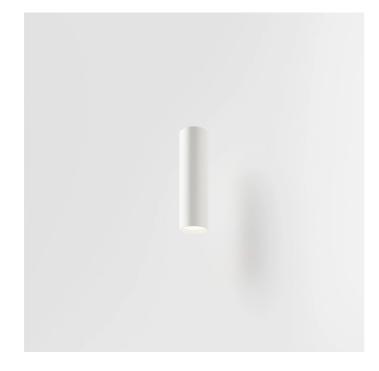

INDOOR > WALL - CEILING - SUSPENSION > DROP 30P

# **FEATURES**

| Intended Use:     | Indoor,HORTICULTURAL                                     |
|-------------------|----------------------------------------------------------|
| Installation:     | Ceiling Mounting                                         |
| Body/Structure:   | Extruded aluminum body                                   |
| Painting:         | Interior polyester powder coating                        |
| Finish:           | White                                                    |
| Reflector/Optics: | 99.8% pure aluminum reflector                            |
| Driver:           | Integrated driver for LED,<br>500mA dc stabilized output |

# **NOTES**

H= 600 mm Optional: Fabric power cord in two different colors: cod.643000 (WHITE) cod.613750 (BLACK)

INDOOR > WALL - CEILING - SUSPENSION > DROP 30P