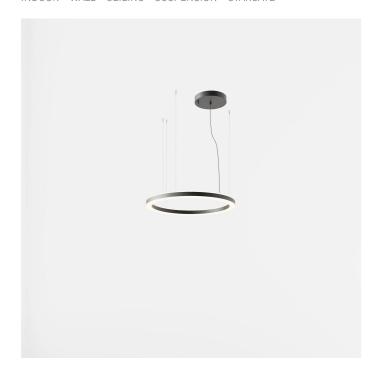

# STARGATE 950 ECO - Direct-indirect light

# 5611-LBN3

INDOOR > WALL - CEILING - SUSPENSION > STARGATE

## **FEATURES**

| Intended Use:   | Interior                                                                  |
|-----------------|---------------------------------------------------------------------------|
| Installation:   | Suspension                                                                |
| Fixing:         | Suspension system with steel rope(s) L=3100 mm and micrometric adjustment |
| Body/Structure: | Sheet steel body                                                          |
| Painting:       | Interior polyester powder coating                                         |
| Finish:         | Black                                                                     |
| Glass/Screen:   | Bi-satin polycarbonate diffuser screen                                    |
| Driver:         | Remote driver for LED,<br>650mA dc stabilized output                      |

## TECHNICAL DATA

| Tension:               | 220-240V 50/60Hz           |
|------------------------|----------------------------|
| Beam:                  | Symmetrical, dual emission |
| Current:               | 650mA                      |
| Insulation class:      | 1                          |
| Weight:                | 10.3 kg                    |
| IP grade:              | 40                         |
| Glow wire:             | 850 °C                     |
| Lamp included:         | Yes                        |
| LED type:              | Power LED                  |
| Overall power:         | 93.4 W                     |
| Appliance flow:        | 8489 lm                    |
| Nominal duration:      | 50.000 ore L80 B20         |
| Color temperature:     | 4000 K                     |
| Color rendering index: | >80                        |
| Color consistency:     | 3 SDCM                     |