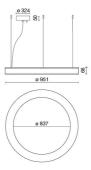

|
| Glow wire:             | 850 °C                     |
| Lamp included:         | Yes                        |
| LED type:              | Power LED                  |
| Overall power:         | 93.4 W                     |
| Appliance flow:        | 8489 lm                    |
| Nominal duration:      | 50.000 ore L80 B20         |
| Color temperature:     | 4000 K                     |
| Color rendering index: | >80                        |
| Color consistency:     | 3 SDCM                     |

LIGHT SOURCE: 24 x LED 3.60W 590Im















# **NOTES**

Optional: Fabric power cord in two different colors: cod.643000 (WHITE) cod.613750 (BLACK)



# STARGATE 950 ECO - Direct-indirect light

# 5611-LBN3



INDOOR > WALL - CEILING - SUSPENSION > STARGATE

# **TECHNICAL DRAWING**



## **COMPANY**

Side Spa has always been a benchmark in the manufacturing industry for its constant focus on product quality, assembly and sustainability of its items. The company is distinguished by its dedication to offering customers the highest quality products that meet needs and exceed expectations.

Side Spa pays the utmost attention to the quality of its products. Each stage of production undergoes rigorous quality control to ensure that only first-class items reach the market. By using highquality materials and adopting state-of-the-art manufacturing processes, the company is able to offer products that stand the test of time and maintain their performance over the years. Quality is a top priority for Side Spa, which strives to meet the highest standards of excellence.