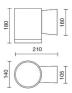

Nominal duration:      | 50.000 (h) L80 B20         |
| Color temperature:     | 3000 K                     |
| Color rendering index: | >90                        |
| Color consistency:     | 3 SDCM                     |
| Bug Evaluation:        | B2-U1-G0                   |
| CEN flow code:         | 90-97-99-100-100           |

LIGHT SOURCE: 1 x LED 18.00W 1830Im















### **NOTES**

On request: Version with flush ring safety glass On request DALI

Maximum nighttime ambiance temperature when the fitting is on not exceeding  $50^{\circ}\mathrm{C}$ Minimum nighttime ambiance temperature when the fitting is on not lower than -20°C Maximum daytime ambiance temperature when the fitting is off not exceeding 60°C

EXTERIOR > CEILING/WALL LIGHTS > MONOLIGHT

# **TECHNICAL DRAWING**



### PHOTOMETRIC CURVES





## **COMPANY**

Side Spa has always been a benchmark in the manufacturing industry for its constant focus on product quality, assembly and sustainability of its items. The company is distinguished by its dedication to offering customers the highest quality products that meet needs and exceed expectations.

Side Spa pays the utmost attention to the quality of its products. Each stage of production undergoes rigorous quality control to ensure that only first-class items reach the market. By using high-quality materials and adopting state-of-the-art manufacturing processes, the company is able to offer products that stand the test of time and maintain their performance over the years. Quality is a top priority for Side Spa, which strives to meet the highest stand