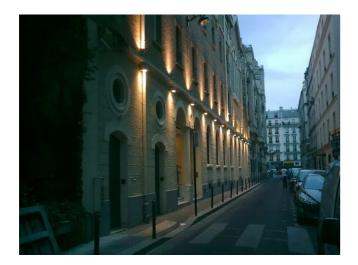

# **FEATURES**

| Intended Use:     | Exteriors                                                                                                                                                                 |
|-------------------|---------------------------------------------------------------------------------------------------------------------------------------------------------------------------|
| Installation:     | Wall Mounting                                                                                                                                                             |
| Body/Structure:   | Die-cast aluminum body EN AB-47100                                                                                                                                        |
| Pain