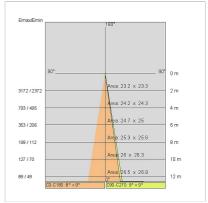

000 (h) L80 B20         |
| Color temperature:     | 3000 K                     |
| Color rendering index: | >90                        |
| Color consistency:     | 3 SDCM                     |
| Bug Evaluation:        | B2-U1-G0                   |
| CEN flow code:         | 90-97-99-100-100           |

LIGHT SOURCE: 1 x LED 18.00W 1830Im















### **NOTES**

On request: Version with flush ring safety glass On request DALI

Maximum nighttime ambiance temperature when the fitting is on not exceeding  $50^{\circ}\mathrm{C}$ Minimum nighttime ambiance temperature when the fitting is on not lower than -20°C Maximum daytime ambiance temperature when the fitting is off not exceeding 60°C

EXTERIOR > CEILING/WALL LIGHTS > MONOLIGHT

# **TECHNICAL DRAWING**



### PHOTOMETRIC CURVES





## **COMPANY**

Side Spa has always been a benchmark in the manufacturing industry for its constant focus on product quality, assembly and sustainability of its items. The company is distinguished by its dedication to offering customers the highest quality products that meet needs and exceed expectations.

Side Spa pays the utmost attention to the quality of its products. Each stage of production undergoes rigorous quality control to ensure that only first-class items reach the market. By using high-quality materials and adopting state-of-the-art manufacturing processes, the company is able to offer products that stand the test of time and maintain their performance over the years. Quality is a top priority for Side Spa, which strives to meet the highest standards of excellence.