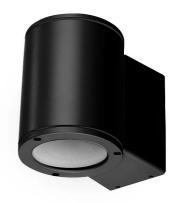

# **FEATURES**

| Intended Use:     | Exteriors                                                                                                                                                                 |
|-------------------|---------------------------------------------------------------------------------------------------------------------------------------------------------------------------|
| Installation:     | Wall Mounting                                                                                                                                                             |
| Body/Structure:   | Die-cast aluminum body EN AB-47100                                                                                                                                        |
| Painting:         | Polyester powder coating with special outdoor treatment (sandblasting, pickling, No. 3 washing, fluorzirconing, epoxy powder primer and polyester powder surface finish). |
| Finish:           | Black                                                                                                                                                                     |
| Reflector/Optics: | Metalized polycarbonate mirror reflector                                                                                                                                  |
| Glass/Screen:     | Clear screen-printed tempered glass                                                                                                                                       |
| Driver:           | Integrated driver for LED,<br>500mA dc stabilized output                                                                                                                  |

## **TECHNICAL DATA**

| Tension:               | 220-240V 50/60Hz           |
|------------------------|----------------------------|
| Beam:                  | Concentric symmetrical 16° |
| Current:               | 500mA                      |
| Insulation class:      | 1                          |
| Weight:                | 3 kg                       |
| IP grade:              | 65                         |
| Glow wire:             | 850 °C                     |
| Lamp included:         | Yes                        |
| LED type:              | COB LED                    |
| Overall power:         | 21 W                       |
| Appliance flow:        | 1672 lm                    |
| Nominal duration:      | 50.000 (h) L80 B20         |
| Color temperature:     | 3000 K                     |
| Color rendering index: | >90                        |
| Color consistency:     | 3 SDCM                     |
| Bug Evaluation:        | B2-U1-G0                   |
| CEN flow code:         | 90-97-99-100-100           |