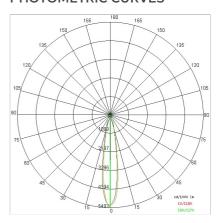

0.000 (h) L80 B20         |
| Color temperature:     | 3000 K                     |
| Color rendering index: | >90                        |
| Color consistency:     | 3 SDCM                     |
| Bug Evaluation:        | B2-U1-G0                   |
| CEN flow code:         | 90-97-99-100-100           |

LIGHT SOURCE: 1 x LED 18.00W 1830Im















### **NOTES**

On request: Version with flush ring safety glass On request DALI

Maximum nighttime ambiance temperature when the fitting is on not exceeding  $50^{\circ}\mathrm{C}$ Minimum nighttime ambiance temperature when the fitting is on not lower than -20°C Maximum daytime ambiance temperature when the fitting is off not exceeding 60°C

EXTERIOR > CEILING/WALL LIGHTS > MONOLIGHT

# **TECHNICAL DRAWING**



### PHOTOMETRIC CURVES





## **COMPANY**

Side Spa has always been a benchmark in the manufacturing industry for its constant focus on product quality, assembly and sustainability of its items. The company is distinguished by its dedication to offering customers the highest quality products that meet needs and exceed expectations.

Side Spa pays the utmost attention to the quality of its products. Each stage of production undergoes rigorous quality control to ensure that only first-class items reach the market. By using high-quality materials and adopting state-of-the-art manufacturing processes, the company is able to offer products that stand the test of time and maintain their performance over the years. Quality is a top priority for Side Spa, which strives to meet the highest standards of excellence.