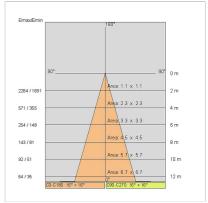

| Yes                       |
| LED type:              | COB LED                   |
| Overall power:         | 41 W                      |
| Appliance flow:        | 4730 lm                   |
| Nominal duration:      | 50.000 (h)                |
| Color temperature:     | 3000 K                    |
| Color rendering index: | >90                       |
| Color consistency:     | 3 SDCM                    |

LIGHT SOURCE: 1 x LED 37.00W 5300lm

















# **NOTES**

On request: sitrack track adapter
On request: led with 2700k color temperature.
On request: fabric power cord in two different colors:
cod.643000 (WHITE)
cod.613750 (BLACK)



# **AURORA XS**

# 5401-LBC-30



INDOOR > WALL - CEILING - SUSPENSION > AURORA

# **TECHNICAL DRAWING**



#### PHOTOMETRIC CURVES





#### **ACCESSORIES**

### **COMPANY**

Side Spa has always been a benchmark in the manufacturing industry for its constant focus on product quality, assembly and sustainability of its items. The company is distinguished by its dedication to offering customers the highest quality products that meet needs and exceed expectations.

Side Spa pays the utmost attention to the quality of its products. Each stage of production undergoes rigorous quality control to ensure that only first-class items reach the market. By using high-quality materials and adopting state-of-the-art manufacturing processes, the company is able to offer products that stand the test of time and maintain their performance over the years. Quality is a top priority for Side Spa, which strives to meet the highest standards