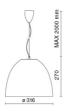

|
| Lamp included:         | Yes                       |
| LED type:              | COB LED                   |
| Overall power:         | 41 W                      |
| Appliance flow:        | 4730 lm                   |
| Nominal duration:      | 50.000 (h)                |
| Color temperature:     | 3000 K                    |
| Color rendering index: | >90                       |
| Color consistency:     | 3 SDCM                    |

LIGHT SOURCE: 1 x LED 37.00W 5300lm

















# **NOTES**

On request: sitrack track adapter
On request: led with 2700k color temperature.
On request: fabric power cord in two different colors:
cod.643000 (WHITE)
cod.613750 (BLACK)



# **AURORA XS**

# 5401-LBC-30



INDOOR > WALL - CEILING - SUSPENSION > AURORA

# **TECHNICAL DRAWING**



#### PHOTOMETRIC CURVES





#### **ACCESSORIES**

### **COMPANY**

Side Spa has always been a benchmark in the manufacturing industry for its constant focus on product quality, assembly and sustainability of its items. The company is distinguished by its dedication to offering customers the highest quality products that meet needs and exceed expectations.

Side Spa pays the utmost attention to the quality of its products. Each stage of production undergoes rigorous quality control to ensure that only first-class items reach the market. By using high-quality materials and adopting state-of-the-art manufacturing processes, the company is able to offer products that stand the test of time and maintain their performance over the years. Quality is a top priority for Side Spa, which strives t