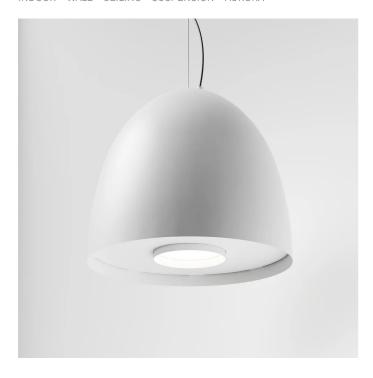

# 5401-LBC-30



INDOOR > WALL - CEILING - SUSPENSION > AURORA





### **FEATURES**

| Intended Use:     | Interior                                                                         |
|-------------------|----------------------------------------------------------------------------------|
| Installation:     | Suspension                                                                       |
| Fixing:           | Suspension system with steel rope(s) L=3100 mm and micrometric adjustment        |
| Body/Structure:   | Aluminum sheet metal body and aluminum die-cast optical compartment EN AB-47100. |
| Painting:         | Interior polyester powder coating                                                |
| Finish:           | White                                                                            |
| Reflector/Optics: | 99.8% pure aluminum r