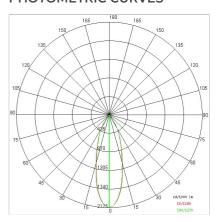

| Yes                       |
| LED type:              | COB LED                   |
| Overall power:         | 41 W                      |
| Appliance flow:        | 4730 lm                   |
| Nominal duration:      | 50.000 (h)                |
| Color temperature:     | 3000 K                    |
| Color rendering index: | >90                       |
| Color consistency:     | 3 SDCM                    |

LIGHT SOURCE: 1 x LED 37.00W 5300lm

















# **NOTES**

On request: sitrack track adapter
On request: led with 2700k color temperature.
On request: fabric power cord in two different colors:
cod.643000 (WHITE)
cod.613750 (BLACK)



# **AURORA XS**

# 5401-LBC-30



INDOOR > WALL - CEILING - SUSPENSION > AURORA

# **TECHNICAL DRAWING**



#### PHOTOMETRIC CURVES





#### **ACCESSORIES**

### **COMPANY**

Side Spa has always been a benchmark in the manufacturing industry for its constant focus on product quality, assembly and sustainability of its items. The company is distinguished by its dedication to offering customers the highest quality products that meet needs and exceed expectations.

Side Spa pays the utmost attention to the quality of its products. Each stage of production undergoes rigorous quality control to ensure that only first-class items reach the market. By using high-quality materials and adopting state-of-the-art manufacturing processes, the company is able to offer products that stand the test of time and maintain their performance over the years. Quality is a top priority for Side Spa, which strives to meet the highest standard