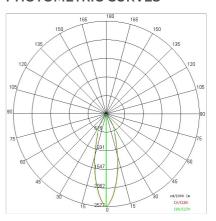

### PHOTOMETRIC CURVES

# TECHNICAL DATA

| Tension:               | 220-240V 50/60Hz          |
|------------------------|---------------------------|
| Beam:                  | Symmetrical diffusing 25° |
| Current:               | 500mA                     |
| Insulation class:      | 2                         |
| Weight:                | 1.37 kg                   |
| IP grade:              | 20                        |
| Glow wire:             | 650 °C                    |
| Lamp included:         | Yes                       |
| LED type:              | COB LED                   |
| Overall power:         | 20 W                      |
| Appliance flow:        | 2322 lm                   |
| Nominal duration:      | 50.000(h)L90 B20          |
| Color temperature:     | 4000 K                    |
| Color rendering index: | > 90                      |
| Color consistency:     | 3 SDCM                    |