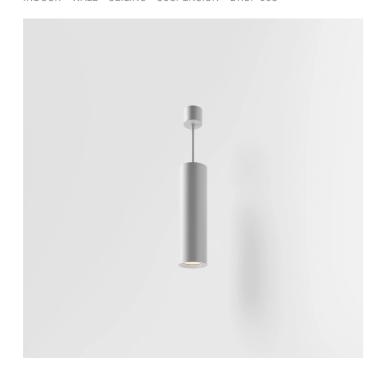

INDOOR > WALL - CEILING - SUSPENSION > DROP 30S

### **FEATURES**

| Interior                                                 |
|----------------------------------------------------------|
| Suspension                                               |
| Suspension system by supply cable 2x0.75mm2 - L = 2000mm |
| Extruded aluminum body                                   |
| Interior polyester powder coating                        |
| Grey                                                     |
| 99.8% pure aluminum reflector                            |
| Integrated driver for LED,<br>500mA dc stabilized output |
|                                                          |

## **NOTES**

H= 300 mm Optional: Fabric power cord in two different colors:

cod.643000 (WHITE) cod.613750 (BLACK)

INDOOR > WALL - CEILING - SUSPENSION > DROP 30S