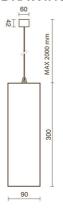

## **NOTES**

H= 300 mm Optional: Fabric power cord in two different colors:

cod.643000 (WHITE) cod.613750 (BLACK)

INDOOR > WALL - CEILING - SUSPENSION > DROP 30S

## **TECHNICAL DRAWING**