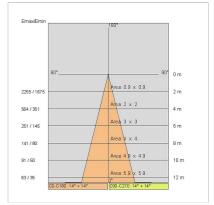

| 20                        |
| Glow wire:             | 650 °C                    |
| Lamp included:         | Yes                       |
| LED type:              | COB LED                   |
| Overall power:         | 20 W                      |
| Appliance flow:        | 2322 lm                   |
| Nominal duration:      | 50.000(h)L90 B20          |
| Color temperature:     | 4000 K                    |
| Color rendering index: | > 90                      |
| Color consistency:     | 3 SDCM                    |

LIGHT SOURCE: 1 x LED 17.00W 2530Im















## **NOTES**

H= 300 mm Optional: Fabric power cord in two different colors:

cod.643000 (WHITE) cod.613750 (BLACK)



INDOOR > WALL - CEILING - SUSPENSION > DROP 30S

## **TECHNICAL DRAWING**



### PHOTOMETRIC CURVES





### **COMPANY**

Side Spa has always been a benchmark in the manufacturing industry for its constant focus on product quality, assembly and sustainability of its items. The company is distinguished by its dedication to offering customers the highest quality products that meet needs and exceed expectations.

Side Spa pays the utmost attention to the quality of its products. Each stage of production undergoes rigorous quality control to ensure that only first-class items reach the market. By using high-quality materials and adopting state-of-the-art manufacturing processes, the company is able to offer products that stand the test of time and maintain their performance over the years. Quality is a top priority for Side Spa, which strives to meet the highest standards of excellence.