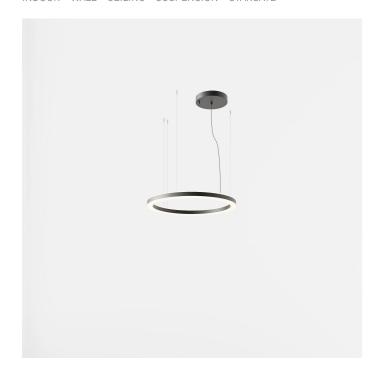

INDOOR > WALL - CEILING - SUSPENSION > STARGATE

## **FEATURES**

| Intended Use:   | Interior                                                                  |
|-----------------|---------------------------------------------------------------------------|
| Installation:   | Suspension                                                                |
| Fixing:         | Suspension system with steel rope(s) L=3100 mm and micrometric adjustment |
| Body/Structure: | Sheet steel body                                                          |
| Painting:       | Interior polyester powder coating                                         |
| Finish:         | Black                                                                     |
| Glass/Screen:   | Bi-satin polycarbonate diffuser screen                                    |
| Driver:         | DALI dimmable remote driver for LED,<br>650mA dc output                   |
|                 |                                                                           |

## TECHNICAL DATA

| Tension:               | 220-240V 50/60Hz           |
|------------------------|----------------------------|
| Beam:                  | Symmetrical, dual emission |
| Current:               | 650mA                      |
| Insulation class:      | 1                          |
| Weight:                | 10.3 kg                    |
| IP grade:              | 40                         |
| Glow wire:             | 850 °C                     |
| Lamp included:         | Yes                        |
| LED type:              | Power LED                  |
| Overall power:         | 93.4 W                     |
| Appliance flow:        | 8489 lm                    |
| Nominal duration:      | 50.000 ore L80 B20         |
| Color temperature:     | 4000 K                     |
| Color rendering index: | >80                        |
| Color consistency:     | 3 SDCM                     |

LIGHT SOURCE: 24 x LED 3.60W 590Im