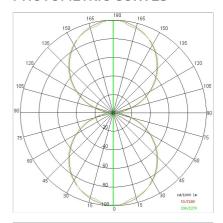

| 40                         |
| Glow wire:             | 850 °C                     |
| Lamp included:         | Yes                        |
| LED type:              | Power LED                  |
| Overall power:         | 93.4 W                     |
| Appliance flow:        | 8489 lm                    |
| Nominal duration:      | 50.000 ore L80 B20         |
| Color temperature:     | 4000 K                     |
| Color rendering index: | >80                        |
| Color consistency:     | 3 SDCM                     |

LIGHT SOURCE: 24 x LED 3.60W 590Im















# NOTES

Optional: Fabric power cord in two different colors: cod.643000 (WHITE) cod.613750 (BLACK)





INDOOR > WALL - CEILING - SUSPENSION > STARGATE

## **TECHNICAL DRAWING**



### PHOTOMETRIC CURVES





## **COMPANY**

Side Spa has always been a benchmark in the manufacturing industry for its constant focus on product quality, assembly and sustainability of its items. The company is distinguished by its dedication to offering customers the highest quality products that meet needs and exceed expectations.

Side Spa pays the utmost attention to the quality of its products. Each stage of production undergoes rigorous quality control to ensure that only first-class items reach the market. By using high-quality materials and adopting state-of-the-art manufacturing processes, the company is able to offer products that stand the test of time and maintain their performance over the years. Quality is a top priority for Side Spa, which strives to meet the highest standards of excellence.