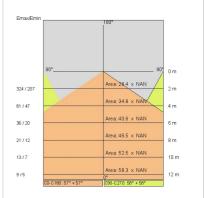

| 40                         |
| Glow wire:             | 850 °C                     |
| Lamp included:         | Yes                        |
| LED type:              | Power LED                  |
| Overall power:         | 93.4 W                     |
| Appliance flow:        | 8489 lm                    |
| Nominal duration:      | 50.000 ore L80 B20         |
| Color temperature:     | 4000 K                     |
| Color rendering index: | >80                        |
| Color consistency:     | 3 SDCM                     |

LIGHT SOURCE: 24 x LED 3.60W 590Im















# NOTES

Optional: Fabric power cord in two different colors: cod.643000 (WHITE) cod.613750 (BLACK)





INDOOR > WALL - CEILING - SUSPENSION > STARGATE

## **TECHNICAL DRAWING**



### PHOTOMETRIC CURVES





## **COMPANY**

Side Spa has always been a benchmark in the manufacturing industry for its constant focus on product quality, assembly and sustainability of its items. The company is distinguished by its dedication to offering customers the highest quality products that meet needs and exceed expectations.

Side Spa pays the utmost attention to the quality of its products. Each stage of production undergoes rigorous quality control to ensure that only first-class items reach the market. By using high-quality materials and adopting state-of-the-art manufacturing processes, the company is able to offer products that stand the test of time and maintain their performance over the years. Quality is a top priority for Side Spa, which strives to meet the highest standards of excellence.