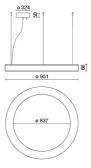

|
| IP grade:              | 40                         |
| Glow wire:             | 850 °C                     |
| Lamp included:         | Yes                        |
| LED type:              | Power LED                  |
| Overall power:         | 93.4 W                     |
| Appliance flow:        | 8489 lm                    |
| Nominal duration:      | 50.000 ore L80 B20         |
| Color temperature:     | 4000 K                     |
| Color rendering index: | >80                        |
| Color consistency:     | 3 SDCM                     |

LIGHT SOURCE: 24 x LED 3.60W 590Im















# NOTES

Optional: Fabric power cord in two different colors: cod.643000 (WHITE) cod.613750 (BLACK)





INDOOR > WALL - CEILING - SUSPENSION > STARGATE

## **TECHNICAL DRAWING**



### PHOTOMETRIC CURVES





## **COMPANY**

Side Spa has always been a benchmark in the manufacturing industry for its constant focus on product quality, assembly and sustainability of its items. The company is distinguished by its dedication to offering customers the highest quality products that meet needs and exceed expectations.

Side Spa pays the utmost attention to the quality of its products. Each stage of production undergoes rigorous quality control to ensure that only first-class items reach the market. By using high-quality materials and adopting state-of-the-art manufacturing processes, the company is able to offer products that stand the test of time and maintain their performance over the years. Quality is a top priority for Side Spa, which strives to meet the highest stand