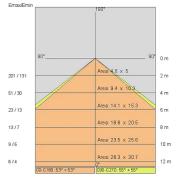

|
| IP grade:              | 20                    |
| Glow wire:             | 650 °C                |
| Lamp included:         | Yes                   |
| LED type:              | SMD LED               |
| Overall power:         | 29.2 W                |
| Appliance flow:        | 2295 lm               |
| Nominal duration:      | 50.000 ore L80 B21    |
| Color temperature:     | 3000 K                |
| Color rendering index: | >90                   |
| Color consistency:     | 3 SDCM                |

LIGHT SOURCE: 4 x LED 6.30W 844Im



NOTES Optional: Fabric power cord in two different colors: cod.643000 (WHITE) cod.613750 (BLACK)



## QUADRANT 27 - Suspension QDR27-LBC



INDOOR > WALL - CEILING - SUSPENSION > QUADRANT

### **TECHNICAL DRAWING**



### PHOTOMETRIC CURVES





#### COMPANY

Side Spa has always been a benchmark in the manufacturing industry for its constant focus on product quality, assembly and sustainability of its items. The company is distinguished by its dedication to offering customers the highest quality products that meet needs and exceed expectations.

Side Spa pays the utmost attention to the quality of its products. Each stage of production undergoes rigorous quality control to ensure that only first-class items reach the market. By using highquality materials and adopting state-of-the-art manufacturing processes, the company is able to offer products that stand the test of time and maintain their performance over the years. Quality is a top priority for Side Spa, which strives to meet the highest standards of excellence.