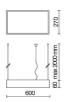

| 4 kg                  |
| IP grade:              | 20                    |
| Glow wire:             | 650 °C                |
| Lamp included:         | Yes                   |
| LED type:              | SMD LED               |
| Overall power:         | 29.2 W                |
| Appliance flow:        | 2295 lm               |
| Nominal duration:      | 50.000 ore L80 B21    |
| Color temperature:     | 3000 K                |
| Color rendering index: | >90                   |
| Color consistency:     | 3 SDCM                |

LIGHT SOURCE: 4 x LED 6.30W 844Im



NOTES Optional: Fabric power cord in two different colors: cod.643000 (WHITE) cod.613750 (BLACK)



## QUADRANT 27 - Suspension QDR27-LBC



INDOOR > WALL - CEILING - SUSPENSION > QUADRANT

### **TECHNICAL DRAWING**



### PHOTOMETRIC CURVES





#### COMPANY

Side Spa has always been a benchmark in the manufacturing industry for its constant focus on product quality, assembly and sustainability of its items. The company is distinguished by its dedication to offering customers the highest quality products that meet needs and exceed expectations.

Side Spa pays the utmost attention to the quality of its products. Each stage of production undergoes rigorous quality control to ensure that only first-class items reach the market. By using highquality materials and adopting state-of-the-art manufacturing processes, the company is able to offer products that stand the test of time and maintain their performance over the years. Quality is a top priority for Side Spa, which strives to meet the highest standard