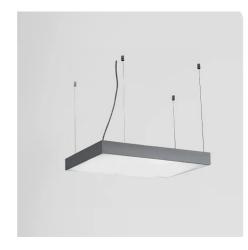

# QUADRANT 27 - Suspension QDR27-LBC

INDOOR > WALL - CEILING - SUSPENSION > QUADRANT

### FEATURES

| Intended Use:   | Interior                                                                  |
|-----------------|---------------------------------------------------------------------------|
| Installation:   | Suspension                                                                |
| Fixing:         | Suspension system with steel rope(s) L=3100 mm and micrometric adjustment |
| Body/Structure: | Extruded aluminum body                                                    |
| Painting:       | Anodized                                                                  |
| Finish:         | Brushed aluminum                                                          |
| Glass/Screen:   | Opal polycarbonate diffuser screen                                        |
| Driver:         | Integrated driver for LED,<br>350mA dc stabilized output                  |