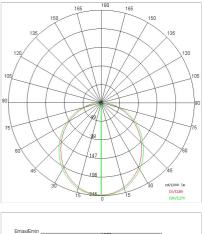

|
| IP grade:              | 20                    |
| Glow wire:             | 650 °C                |
| Lamp included:         | Yes                   |
| LED type:              | SMD LED               |
| Overall power:         | 29.2 W                |
| Appliance flow:        | 2295 lm               |
| Nominal duration:      | 50.000 ore L80 B21    |
| Color temperature:     | 3000 K                |
| Color rendering index: | >90                   |
| Color consistency:     | 3 SDCM                |

LIGHT SOURCE: 4 x LED 6.30W 844Im



NOTES Optional: Fabric power cord in two different colors: cod.643000 (WHITE) cod.613750 (BLACK)



## QUADRANT 27 - Suspension QDR27-LBC



INDOOR > WALL - CEILING - SUSPENSION > QUADRANT

### **TECHNICAL DRAWING**



### PHOTOMETRIC CURVES





#### COMPANY

Side Spa has always been a benchmark in the manufacturing industry for its constant focus on product quality, assembly and sustainability of its items. The company is distinguished by its dedication to offering customers the highest quality products that meet needs and exceed expectations.

Side Spa pays the utmost attention to the quality of its products. Each stage of production undergoes rigorous quality control to ensure that only first-class items reach the market. By using highquality materials and adopting state-of-the-art manufacturing processes, the company is able to offer products that stand the test of time and maintain their performance over the years. Quality is a top priority for Side Spa, which strives to meet the highest standards of excellence.