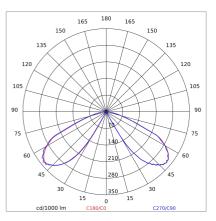

## PHOTOMETRIC CURVES

### **TECHNICAL DATA**

| Tension:               | 220-240V 50/60Hz                  |
|------------------------|-----------------------------------|
| Beam:                  | Symmetrical, omnidirectional 360° |
| Current:               | 500mA                             |
| Insulation class:      | 2                                 |
| Weight:                | 9 kg                              |
| IP grade:              | 65                                |
| Grade IK:              | 10                                |
| Glow wire:             | 850 °C                            |
| Lamp included:         | Yes                               |
| LED type:              | SDM LED                           |
| Overall power:         | 23 W                              |
| Appliance flow:        | 885 lm                            |
| Nominal duration:      | 50.000 (h) L90 B50                |
| Color temperature:     | 4000 K                            |
| Color rendering index: | >90                               |
| Color consistency:     | 3 SDCM                            |