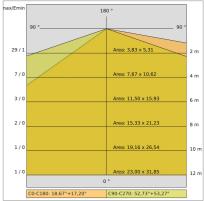

:         | 23 W                              |
| Appliance flow:        | 885 lm                            |
| Nominal duration:      | 50.000 (h) L90 B50                |
| Color temperature:     | 4000 K                            |
| Color rendering index: | >90                               |
| Color consistency:     | 3 SDCM                            |

LIGHT SOURCE: 1 x 20W 2652.40lm

















Maximum nighttime ambiance temperature when the fitting is on not exceeding 50°C Minimum nighttime ambiance temperature when the fitting is on not lower than -20  $^{\circ}\text{C}$ Maximum daytime ambiance temperature when the fitting is off not exceeding 60°C

**◯**RG0



EXTERIOR > URBAN RESIDENTIAL BOLLARD > VERSO 175 KONIC EVO

# **TECHNICAL DRAWING**



## PHOTOMETRIC CURVES





## **ACCESSORIES**



Formwork for ground fixing

899-N

IP68 connector ø 7 to 12mm



646308 NE

IP68 "T" connector ø 7 to 10mm for continuous rows



646636 NE



# VERSO 175 KONIC EVO - H.1000mm - Omnidirectional

# E6036-LBN-N



EXTERIOR > URBAN RESIDENTIAL BOLLARD > VERSO 175 KONIC EVO

Galvanized steel fixing plate with anchor belts

4074-N

### **COMPANY**

Side Spa has always been a benchmark in the manufacturing industry for its constant focus on product quality, assembly and sustainability of its items. The company is distinguished by its dedication to offering customers the highest quality products that meet needs and exceed expectations.

Side Spa pays the utmost attention to the quality of its products. Each stage of production undergoes rigorous quality control to ensure t