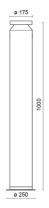

|
| Overall power:         | 23 W                              |
| Appliance flow:        | 885 lm                            |
| Nominal duration:      | 50.000 (h) L90 B50                |
| Color temperature:     | 4000 K                            |
| Color rendering index: | >90                               |
| Color consistency:     | 3 SDCM                            |

LIGHT SOURCE: 1 x 20W 2652.40lm

















Maximum nighttime ambiance temperature when the fitting is on not exceeding 50°C Minimum nighttime ambiance temperature when the fitting is on not lower than -20  $^{\circ}\text{C}$ Maximum daytime ambiance temperature when the fitting is off not exceeding 60°C

**◯**RG0



EXTERIOR > URBAN RESIDENTIAL BOLLARD > VERSO 175 KONIC EVO

# **TECHNICAL DRAWING**



## PHOTOMETRIC CURVES





## **ACCESSORIES**



Formwork for ground fixing

899-N

IP68 connector ø 7 to 12mm



646308 NE

IP68 "T" connector ø 7 to 10mm for continuous rows



646636 NE



# VERSO 175 KONIC EVO - H.1000mm - Omnidirectional

# E6036-LBN-N



EXTERIOR > URBAN RESIDENTIAL BOLLARD > VERSO 175 KONIC EVO

Galvanized steel fixing plate with anchor belts

4074-N

### **COMPANY**

Side Spa has always been a benchmark in the manufacturing industry for its constant focus on product quality, assembly and sustainability of its items. The company is distinguished by its dedication to offering customers the highest quality products that meet needs and exceed expectations.

Side Spa pays the utmost attention to the quality of its products. Each stage of production undergoes rigorous