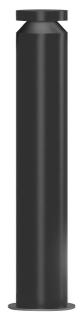

EXTERIOR > URBAN RESIDENTIAL BOLLARD > VERSO 175 KONIC EVO

## **FEATURES**

| Intended Use:     | Exteriors                                                                                                                                                                 |
|-------------------|---------------------------------------------------------------------------------------------------------------------------------------------------------------------------|
| Installation:     | Floor/Floor                                                                                                                                                               |
| Fixing:           | Via pre-drilled holes for hardware (not included)                                                                                                                         |
| Body/Structure:   | Extruded aluminum body and die-cast aluminum optical compartment                                                                                                          |
| Painting:         | Polyester powder coating with special outdoor treatment (sandblasting, pickling, No. 3 washing, fluorzirconing, epoxy powder primer and polyester powder surface finish). |
| Finish:           | Anthracite gray                                                                                                                                                           |
| Reflector/Optics: | Die-cast conical reflector                                                                                                                                                |
| Glass/Screen:     | Transparent glass                                                                                                                                                         |
| Driver:           | Integrated driver for LED,<br>500mA dc stabilized output                                                                                                                  |

### **TECHNICAL DATA**

| Tension:               | 220-240V 50/60Hz                  |
|------------------------|-----------------------------------|
| Beam:                  | Symmetrical, omnidirectional 360° |
| Current:               | 500mA                             |
| Insulation class:      | 2                                 |
| Weight:                | 9 kg                              |
| IP grade:              | 65                                |
| Grade IK:              | 10                                |
| Glow wire:             | 850 °C                            |
| Lamp included:         | Yes                               |
| LED type:              | SDM LED                           |
| Overall power:         | 23 W                              |
| Appliance flow:        | 885 lm                            |
| Nominal duration:      | 50.000 (h) L90 B50                |
| Color temperature:     | 4000 K                            |
| Color rendering index: | >90                               |
| Color consistency:     | 3 SDCM                            |

# VERSO 175 KONIC EVO - H.1000mm - Omnidirectional