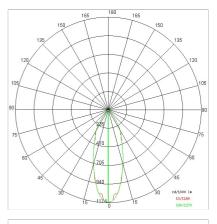

|
| Nominal duration:      | 50.000 (h) L80 B20        |
| Color temperature:     | 4000 K                    |
| Color rendering index: | >90                       |
| Color consistency:     | 3 SDCM                    |
| Bug Evaluation:        | B1-U0-G0                  |
| CEN flow code:         | 93-98-99-100-100          |
|                        |                           |

#### LIGHT SOURCE: 1 x LED 11.50W 2000lm



Maximum nighttime ambiance temperature when the fitting is on not exceeding 50°C Minimum nighttime ambiance temperature when the fitting is on not lower than -20°C Maximum daytime ambiance temperature when the fitting is off not exceeding 60°C





EXTERIOR > CEILING/WALL LIGHTS > MINI MONO QUADRO

# **TECHNICAL DRAWING**



## PHOTOMETRIC CURVES





## COMPANY

Side Spa has always been a benchmark in the manufacturing industry for its constant focus on product quality, assembly and sustainability of its items. The company is distinguished by its dedication to offering customers the highest quality products that meet needs and exceed expectations.

Side Spa pays the utmost attention to the quality of its products. Each stage of production undergoes rigorous quality control to ensure that only first-class items reach the market. By using highquality materials and adopting state-of-the-art manufacturing processes, the company is able to offer products that stand the test of time and maintain their performance over the years. Quality is a top priority for Side Spa, which strives to meet the highest standards of excellence.