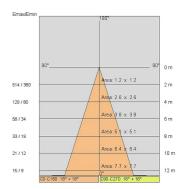

|
| Nominal duration:      | 50.000 (h) L80 B20        |
| Color temperature:     | 4000 K                    |
| Color rendering index: | >90                       |
| Color consistency:     | 3 SDCM                    |
| Bug Evaluation:        | B1-U0-G0                  |
| CEN flow code:         | 93-98-99-100-100          |
|                        |                           |

#### LIGHT SOURCE: 1 x LED 11.50W 2000lm



Maximum nighttime ambiance temperature when the fitting is on not exceeding 50°C Minimum nighttime ambiance temperature when the fitting is on not lower than -20°C Maximum daytime ambiance temperature when the fitting is off not exceeding 60°C





EXTERIOR > CEILING/WALL LIGHTS > MINI MONO QUADRO

# **TECHNICAL DRAWING**



## PHOTOMETRIC CURVES





## COMPANY

Side Spa has always been a benchmark in the manufacturing industry for its constant focus on product quality, assembly and sustainability of its items. The company is distinguished by its dedication to offering customers the highest quality products that meet needs and exceed expectations.

Side Spa pays the utmost attention to the quality of its products. Each stage of production undergoes rigorous quality control to ensure that only first-class items reach the market. By using highquality materials and adopting state-of-the-art manufacturing processes, the company is able to offer products that stand the test of time and maintain their performance over the years. Quality is a top priority for Side Spa, which strives to meet the highest standards of excellence.