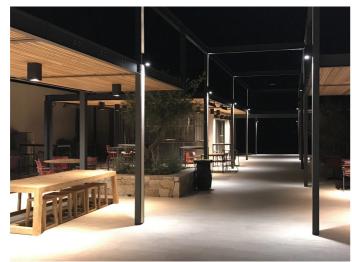

EXTERIOR > CEILING/WALL LIGHTS > MINI MONO QUADRO





## FEATURES

| Intended Use:     | Exteriors                                                                                                                                                                       |
|-------------------|---------------------------------------------------------------------------------------------------------------------------------------------------------------------------------|
| Installation:     | Wall Mounting                                                                                                                                                                   |
| Body/Structure:   | Die-cast aluminum body EN AB-47100 - Stainless steel ring.