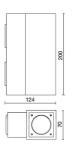

e flow:        | 1293 lm                   |
| Nominal duration:      | 50.000 (h) L80 B20        |
| Color temperature:     | 4000 K                    |
| Color rendering index: | >90                       |
| Color consistency:     | 3 SDCM                    |
| Bug Evaluation:        | B1-U0-G0                  |
| CEN flow code:         | 93-98-99-100-100          |
|                        |                           |

#### LIGHT SOURCE: 1 x LED 11.50W 2000lm



Maximum nighttime ambiance temperature when the fitting is on not exceeding 50°C Minimum nighttime ambiance temperature when the fitting is on not lower than -20°C Maximum daytime ambiance temperature when the fitting is off not exceeding 60°C





EXTERIOR > CEILING/WALL LIGHTS > MINI MONO QUADRO

# **TECHNICAL DRAWING**



## PHOTOMETRIC CURVES





## COMPANY

Side Spa has always been a benchmark in the manufacturing industry for its constant focus on product quality, assembly and sustainability of its items. The company is distinguished by its dedication to offering customers the highest quality products that meet needs and exceed expectations.

Side Spa pays the utmost attention to the quality of its products. Each stage of production undergoes rigorous quality control to ensure that only first-class items reach the market. By using highquality materials and adopting state-of-the-art manufacturing processes, the company is able to offer products that stand the test of time and maintain their performance over the years. Quality is a top priority for Side Spa, which strives to meet the highest standards o