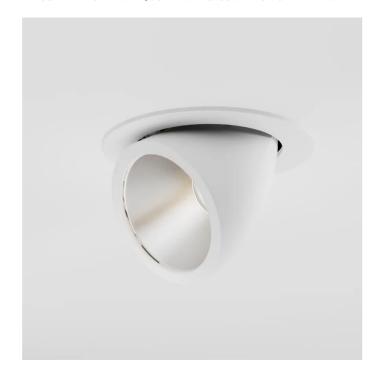

INDOOR > REMOVABLE-ADJUSTABLE RECESSED > TOR ORIENTABILE

## **FEATURES**

| Intended Use:     | Interior                                                        |
|-------------------|-----------------------------------------------------------------|
| Installation:     | Recessed Ceiling                                                |
| Recessed hole:    | Recessed hole diam.205 mm. Ceiling thickness: 5-30 mm.          |
| Fixing:           | Steel wire springs                                              |
| Body/Structure:   | Die-cast aluminum body EN AB-47100                              |
| Painting:         | Interior polyester powder coating                               |
| Finish:           | Grey                                                            |
| Reflector/Optics: | 99.8% pure aluminum reflector - Removable and adjustable optics |
| Glass/Screen:     | Clear tempered glass                                            |
| Driver:           | Remote power supply for LED,<br>stabilized output 700mA dc      |
|                   |                                                                 |

### **TECHNICAL DATA**

| Tension:               | 220-240V 50/60Hz           |
|------------------------|----------------------------|
| Beam:                  | Concentric symmetrical 20° |
| Current:               | 700mA                      |
| Insulation class:      | 2                          |
| Weight:                | 2.4 kg                     |
| Glow wire:             | 850 °C                     |
| Lamp included:         | Yes                        |
| LED type:              | COB LED                    |
| Overall power:         | 24 W                       |
| Appliance flow:        | 2930 lm                    |
| Nominal duration:      | 50.000 (h) L90 B20         |
| Color temperature:     | 3000 K                     |
| Color rendering index: | > 90                       |
| Color consistency:     | 3 SDCM                     |