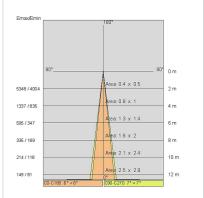

| 2.4 kg                     |
| Glow wire:             | 850 °C                     |
| Lamp included:         | Yes                        |
| LED type:              | COB LED                    |
| Overall power:         | 24 W                       |
| Appliance flow:        | 2930 lm                    |
| Nominal duration:      | 50.000 (h) L90 B20         |
| Color temperature:     | 3000 K                     |
| Color rendering index: | > 90                       |
| Color consistency:     | 3 SDCM                     |

LIGHT SOURCE: 1 x LED 24.00W 3180Im





















# **NOTES**

On request: Led with 2700K COLOR temperature. On request: TEM DALL





INDOOR > REMOVABLE-ADJUSTABLE RECESSED > TOR ORIENTABILE

## **TECHNICAL DRAWING**



### PHOTOMETRIC CURVES





### **ACCESSORIES**



1H emergency kit

INV 1052



3H emergency kit

INV 1052-3

## **COMPANY**

Side Spa has always been a benchmark in the manufacturing industry for its constant focus on product quality, assembly and sustainability of its items. The company is distinguished by its dedication to offering customers the highest quality products that meet needs and exceed expectations.

Side Spa pays the utmost attention to the quality of its products. Each stage of production undergoes rigorous quality control to ensure that only first-class items reach the market. By using high-quality materials and adopting state-of-the-art manufacturing processes, the company is able to offer products that stand the test of time and maintain their performance over the years. Quality is a top priorit