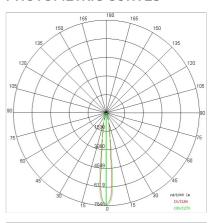

| 2.4 kg                     |
| Glow wire:             | 850 °C                     |
| Lamp included:         | Yes                        |
| LED type:              | COB LED                    |
| Overall power:         | 24 W                       |
| Appliance flow:        | 2930 lm                    |
| Nominal duration:      | 50.000 (h) L90 B20         |
| Color temperature:     | 3000 K                     |
| Color rendering index: | > 90                       |
| Color consistency:     | 3 SDCM                     |

LIGHT SOURCE: 1 x LED 24.00W 3180Im





















# **NOTES**

On request: Led with 2700K COLOR temperature. On request: TEM DALL





INDOOR > REMOVABLE-ADJUSTABLE RECESSED > TOR ORIENTABILE

## **TECHNICAL DRAWING**



### PHOTOMETRIC CURVES





### **ACCESSORIES**



1H emergency kit

INV 1052



3H emergency kit

INV 1052-3

## **COMPANY**

Side Spa has always been a benchmark in the manufacturing industry for its constant focus on product quality, assembly and sustainability of its items. The company is distinguished by its dedication to offering customers the highest quality products that meet needs and exceed expectations.

Side Spa pays the utmost attention to the quality of its products. Each stage of production undergoes rigorous quality control to ensure that only first-class items reach the market. By using high-quality materials and adopting state-of-the-art manufacturing processes, the company is able to offer products that stand the test of time and maintain their performance over the years. Quality is a top prior