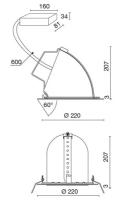

## **TECHNICAL DRAWING**

## **FEATURES**

| Intended Use:     | Interior                                                        |
|-------------------|-----------------------------------------------------------------|
| Installation:     | Recessed Ceiling                                                |
| Recessed hole:    | Recessed hole diam.205 mm. Ceiling thickness: 5-30 mm.          |
| Fixing:           | Steel wire springs                                              |
| Body/Structure:   | Die-cast aluminum body EN AB-47100                              |
| Painting:         | Interior polyester powder coating                               |
| Finish:           | Grey                                                            |
| Reflector/Optics: | 99.8% pure aluminum reflector - Removable and adjustable optics |
| Glass/Screen:     | Clear tempered glass                                            |
| Driver:           | Remote power supply for LED,<br>stabilized output 700mA dc      |
|                   |                                                                 |

### **TECHNICAL DATA**

| Tension:               | 220-240V 50/60Hz           |
|------------------------|----------------------------|
| Beam:                  | Concentric symmetrical 20° |
| Current:               | 700mA                      |
| Insulation class:      | 2                          |
| Weight:                | 2.4 kg                     |
| Glow wire:             | 850 °C                     |
| Lamp included:         | Yes                        |
| LED type:              | COB LED                    |
| Overall power:         | 24 W                       |
| Appliance flow:        | 2930 lm                    |
| Nominal duration:      | 50.000 (h) L90 B20         |
| Color temperature:     | 3000 K                     |
| Color rendering index: | > 90                       |
| Color consistency:     | 3 SDCM                     |