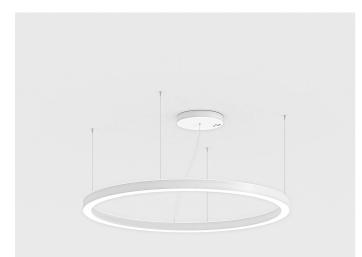

# STARGATE 2000 - Direct+indirect/Push 5630-LBN

INDOOR > WALL - CEILING - SUSPENSION > STARGATE

### FEATURES

| Intended Use:   | Interior                                                                     |
|-----------------|------------------------------------------------------------------------------|
| Installation:   | Suspension                                                                   |
| Fixing:         | Suspension system with steel rope(s) L=3100 mm and<br>micrometric adjustment |
| Body/Structure: | Sheet steel body                                                             |
| Painting:       | Interior polyester powder coating                                            |
| Finish:         | White                                                                        |
| Glass/Screen:   | Bi-satin polycarbonate diffuser screen                                       |
| Driver:         | Integrated driver for LED, 24Vdc output                                      |

#### NOTES

 $A^+$ 

Suspension of the light fixture by 8 steel ropes. Optional: Fabric power cord in two different colors: cod.643000 (WHITE) cod.613750 (BLACK)