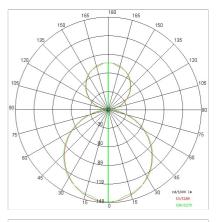

|
| LED type:              | Power LED                  |
| Overall power:         | 190 W                      |
| Appliance flow:        | 14178 lm                   |
| Nominal duration:      | 50.000 ore L80 B10         |
| Color temperature:     | 4000 K                     |
| Color rendering index: | > 80                       |
| Color consistency:     | 3 SDCM                     |

LIGHT SOURCE: 4 x LED 29.00W 3540lm LIGHT SOURCE: 4 x LED 14.50W 1770lm



#### NOTES

 $A^+$ 

Suspension of the light fixture by 8 steel ropes. Optional: Fabric power cord in two different colors: cod.643000 (WHITE) cod.613750 (BLACK)



## STARGATE 2000 - Direct+indirect/Push 5630-LBN



INDOOR > WALL - CEILING - SUSPENSION > STARGATE

## TECHNICAL DRAWING



### PHOTOMETRIC CURVES





### COMPANY

Side Spa has always been a benchmark in the manufacturing industry for its constant focus on product quality, assembly and sustainability of its items. The company is distinguished by its dedication to offering customers the highest quality products that meet needs and exceed expectations.

Side Spa pays the utmost attention to the quality of its products. Each stage of production undergoes rigorous quality control to ensure that only first-class items reach the market. By using highquality materials and adopting state-of-the-art manufacturing processes, the company is able to offer products that stand the test of time and maintain their performance over the years. Quality is a top priority for Side Spa, which strives to meet the highest standards of excellence.