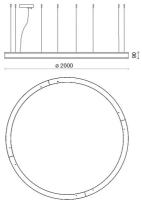

ded:         | Yes                        |
| LED type:              | Power LED                  |
| Overall power:         | 190 W                      |
| Appliance flow:        | 14178 lm                   |
| Nominal duration:      | 50.000 ore L80 B10         |
| Color temperature:     | 4000 K                     |
| Color rendering index: | > 80                       |
| Color consistency:     | 3 SDCM                     |

LIGHT SOURCE: 4 x LED 29.00W 3540lm LIGHT SOURCE: 4 x LED 14.50W 1770lm



#### NOTES

 $A^+$ 

Suspension of the light fixture by 8 steel ropes. Optional: Fabric power cord in two different colors: cod.643000 (WHITE) cod.613750 (BLACK)



## STARGATE 2000 - Direct+indirect/Push 5630-LBN



INDOOR > WALL - CEILING - SUSPENSION > STARGATE

## TECHNICAL DRAWING



### PHOTOMETRIC CURVES





### COMPANY

Side Spa has always been a benchmark in the manufacturing industry for its constant focus on product quality, assembly and sustainability of its items. The company is distinguished by its dedication to offering customers the highest quality products that meet needs and exceed expectations.

Side Spa pays the utmost attention to the quality of its products. Each stage of production undergoes rigorous quality control to ensure that only first-class items reach the market. By using highquality materials and adopting state-of-the-art manufacturing processes, the company is able to offer products that stand the test of time and maintain their performance over the years. Quality is a top priority for Side Spa, which strives to meet the highest standards