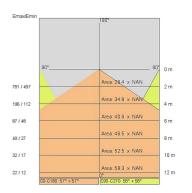

|
| LED type:              | Power LED                  |
| Overall power:         | 190 W                      |
| Appliance flow:        | 14178 lm                   |
| Nominal duration:      | 50.000 ore L80 B10         |
| Color temperature:     | 4000 K                     |
| Color rendering index: | > 80                       |
| Color consistency:     | 3 SDCM                     |

LIGHT SOURCE: 4 x LED 29.00W 3540lm LIGHT SOURCE: 4 x LED 14.50W 1770lm



#### NOTES

 $A^+$ 

Suspension of the light fixture by 8 steel ropes. Optional: Fabric power cord in two different colors: cod.643000 (WHITE) cod.613750 (BLACK)



## STARGATE 2000 - Direct+indirect/Push 5630-LBN



INDOOR > WALL - CEILING - SUSPENSION > STARGATE

## TECHNICAL DRAWING



### PHOTOMETRIC CURVES





### COMPANY

Side Spa has always been a benchmark in the manufacturing industry for its constant focus on product quality, assembly and sustainability of its items. The company is distinguished by its dedication to offering customers the highest quality products that meet needs and exceed expectations.

Side Spa pays the utmost attention to the quality of its products. Each stage of production undergoes rigorous quality control to ensure that only first-class items reach the market. By using highquality materials and adopting state-of-the-art manufacturing processes, the company is able to offer products that stand the test of time and maintain their performance over the years. Quality is a top priority for Side Spa, which strives to meet the highest standards of excellence.