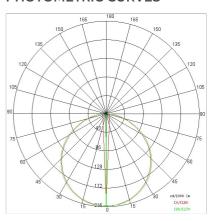

|
| Overall power:         | 14 W                       |
| Appliance flow:        | 858 lm                     |
| Nominal duration:      | 50.000 ore L80 B20         |
| Color temperature:     | 6000 K                     |
| Color rendering index: | >90                        |
| Color consistency:     | 4 SDCM                     |

LIGHT SOURCE: 1 x LED 12.00W 1350Im















# NOTES

On request: DALL

Maximum nighttime ambiance temperature when the fitting is on not exceeding 50°C Minimum nighttime ambiance temperature when the fitting is on not lower than -20°C Maximum daytime ambiance temperature when the fitting is off not exceeding 60°C

# MOON

# E5420-LBI



EXTERIOR > RESIDENTIAL WALL-LIGHTS > MOON

### **TECHNICAL DRAWING**



#### PHOTOMETRIC CURVES





#### **DRIVER**



645939 Driver DALI DALI dimm. driver for led diodes, programmable output current, Pmax 26W

## **COMPANY**

Side Spa has always been a benchmark in the manufacturing industry for its constant focus on product quality, assembly and sustainability of its items. The company is distinguished by its dedication to offering customers the highest quality products that meet needs and exceed expectations.

Side Spa pays the utmost attention to the quality of its products. Each stage of production undergoes rigorous quality control to ensure that only first-class items reach the market. By using high-quality materials and adopting state-of-the-art manufacturing processes, the company is able to offer products that stand the test of time and maintain their performance over the y