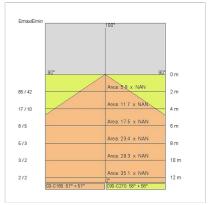

|
| Overall power:         | 14 W                       |
| Appliance flow:        | 858 lm                     |
| Nominal duration:      | 50.000 ore L80 B20         |
| Color temperature:     | 6000 K                     |
| Color rendering index: | >90                        |
| Color consistency:     | 4 SDCM                     |

LIGHT SOURCE: 1 x LED 12.00W 1350Im















# NOTES

On request: DALL

Maximum nighttime ambiance temperature when the fitting is on not exceeding 50°C Minimum nighttime ambiance temperature when the fitting is on not lower than -20°C Maximum daytime ambiance temperature when the fitting is off not exceeding 60°C

# MOON

# E5420-LBI



EXTERIOR > RESIDENTIAL WALL-LIGHTS > MOON

### **TECHNICAL DRAWING**



#### PHOTOMETRIC CURVES





#### **DRIVER**



645939 Driver DALI DALI dimm. driver for led diodes, programmable output current, Pmax 26W

## **COMPANY**

Side Spa has always been a benchmark in the manufacturing industry for its constant focus on product quality, assembly and sustainability of its items. The company is distinguished by its dedication to offering customers the highest quality products that meet needs and exceed expectations.

Side Spa pays the utmost attention to the quality of its products. Each stage of production undergoes rigorous quality control to ensure that only first-class items reach the market. By using high-quality materials and adopting state-of-the-art manufacturing processes, the company is able to offer products that stand the test of time and maintain their performance over the yea