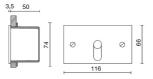

D         |
| Overall power:         | 2 W               |
| Appliance flow:        | 66 lm             |
| Nominal duration:      | 50000 (h) L80 B10 |
| Color temperature:     | 4000 K            |
| Color rendering index: | >80               |
| Color consistency:     | 3 SDCM            |

LIGHT SOURCE: 1 x LED 2.00W 155Im







#### **NOTES**

ip grade referred to the light fixture only; power supply ip 67

Maximum nighttime ambiance temperature when the fitting is on not exceeding  $50^{\circ}$ C Minimum nighttime ambiance temperature when the fitting is on not lower than -20°C Maximum daytime ambiance temperature when the fitting is off not exceeding  $60^{\circ}$ C



# **SMALL-BLADE LONG**

# E909BR-L-LBN



EXTERIOR > WALL STEP LIGHTING > SMALL-BLADE

### **TECHNICAL DRAWING**



#### PHOTOMETRIC CURVES





### **COMPANY**

Side Spa has always been a benchmark in the manufacturing industry for its constant focus on product quality, assembly and sustainability of its items. The company is distinguished by its dedication to offering customers the highest quality products that meet needs and exceed expectations.

Side Spa pays the utmost attention to the quality of its products. Each stage of production undergoes rigorous quality control to ensure that only first-class items reach the market. By using high-quality materials and adopting state-of-the-art manufacturing processes, the company is able to offer products that stand the test of time and maintain their performance over the years. Quality is a top priority for Side Spa, which strives to meet the highest sta