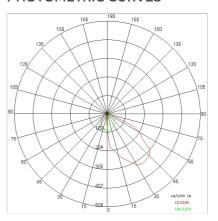

:         | 2 W               |
| Appliance flow:        | 66 lm             |
| Nominal duration:      | 50000 (h) L80 B10 |
| Color temperature:     | 4000 K            |
| Color rendering index: | >80               |
| Color consistency:     | 3 SDCM            |

LIGHT SOURCE: 1 x LED 2.00W 155Im







#### **NOTES**

ip grade referred to the light fixture only; power supply ip 67

Maximum nighttime ambiance temperature when the fitting is on not exceeding  $50^{\circ}$ C Minimum nighttime ambiance temperature when the fitting is on not lower than -20°C Maximum daytime ambiance temperature when the fitting is off not exceeding  $60^{\circ}$ C



# **SMALL-BLADE LONG**

# E909BR-L-LBN



EXTERIOR > WALL STEP LIGHTING > SMALL-BLADE

### **TECHNICAL DRAWING**



#### PHOTOMETRIC CURVES





### **COMPANY**

Side Spa has always been a benchmark in the manufacturing industry for its constant focus on product quality, assembly and sustainability of its items. The company is distinguished by its dedication to offering customers the highest quality products that meet needs and exceed expectations.

Side Spa pays the utmost attention to the quality of its products. Each stage of production undergoes rigorous quality control to ensure that only first-class items reach the market. By using high-quality materials and adopting state-of-the-art manufacturing processes, the company is able to offer products that stand the test of time and maintain their performance over the years. Quality is a top priority for Side Spa, which strives to meet the highest standards of excellence.