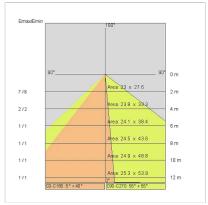

| 2 W               |
| Appliance flow:        | 66 lm             |
| Nominal duration:      | 50000 (h) L80 B10 |
| Color temperature:     | 4000 K            |
| Color rendering index: | >80               |
| Color consistency:     | 3 SDCM            |

LIGHT SOURCE: 1 x LED 2.00W 155Im







#### **NOTES**

ip grade referred to the light fixture only; power supply ip 67

Maximum nighttime ambiance temperature when the fitting is on not exceeding  $50^{\circ}$ C Minimum nighttime ambiance temperature when the fitting is on not lower than -20°C Maximum daytime ambiance temperature when the fitting is off not exceeding  $60^{\circ}$ C



# **SMALL-BLADE LONG**

# E909BR-L-LBN



EXTERIOR > WALL STEP LIGHTING > SMALL-BLADE

### **TECHNICAL DRAWING**



#### PHOTOMETRIC CURVES





### **COMPANY**

Side Spa has always been a benchmark in the manufacturing industry for its constant focus on product quality, assembly and sustainability of its items. The company is distinguished by its dedication to offering customers the highest quality products that meet needs and exceed expectations.

Side Spa pays the utmost attention to the quality of its products. Each stage of production undergoes rigorous quality control to ensure that only first-class items reach the market. By using high-quality materials and adopting state-of-the-art manufacturing processes, the company is able to offer products that stand the test of time and maintain their performance over the years. Quality is a top priority for Side Spa, which strives to meet the highest standards of excellence.