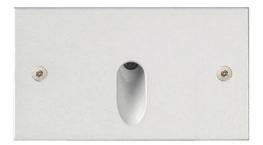

# **SMALL-BLADE LONG**

# E909BR-L-LBN

EXTERIOR > WALL STEP LIGHTING > SMALL-BLADE

#### **FEATURES**

| Intended Use:     | Exteriors                                                                                                                                                                 |
|-------------------|---------------------------------------------------------------------------------------------------------------------------------------------------------------------------|
| Installation:     | Wall Recessed                                                                                                                                                             |
| Recessed hole:    | Recessed formwork type 503                                                                                                                                                |
| Fixing:           | Fastening system with hardware                                                                                                                                            |
| Body/Structure:   | Die-cast aluminum body EN AB-47100                                                                                                                                        |
| Painting:         | Polyester powder coating with special outdoor treatment (sandblasting, pickling, No. 3 washing, fluorzirconing, epoxy powder primer and polyester powder surface finish). |
| Finish:           | White                                                                                                                                                                     |
| Reflector/Optics: | LED lens in methacrylate                                                                                                                                                  |
| Driver:           | Integrated driver for LED,<br>500mA dc stabilized output                                                                                                                  |
|                   |                                                                                                                                                                           |