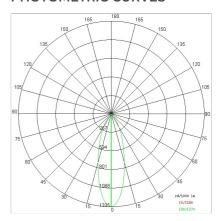

|
| Glow wire:             | 850 °C                    |
| Lamp included:         | Yes                       |
| LED type:              | COB LED                   |
| Overall power:         | 41 W                      |
| Appliance flow:        | 4094 lm                   |
| Nominal duration:      | 50.000 ore L900 B20       |
| Color temperature:     | 4000 K                    |
| Color rendering index: | > 90                      |
| Color consistency:     | 3 SDCM                    |

LIGHT SOURCE: 1 x LED 37W 4870Im



















on request: 100mm base version for ceiling . on request: led with color temperature 2700k



## **BEND SLIM XL**

## 67306K-LBN-60

INDOOR > PROJECTORS & TRACKS 230V > BEND SLIM

### **TECHNICAL DRAWING**



#### PHOTOMETRIC CURVES





#### **COMPANY**

Side Spa has always been a benchmark in the manufacturing industry for its constant focus on product quality, assembly and sustainability of its items. The company is distinguished by its dedication to offering customers the highest quality products that meet needs and exceed expectations.

Side Spa pays the utmost attention to the quality of its products. Each stage of production undergoes rigorous quality control to ensure that only first-class items reach the market. By using high-quality materials and adopting state-of-the-art manufacturing processes, the company is able to offer products that stand the test of time and maintain their performance over the years. Quality is a top priority for Side Spa, which strives to meet the highest standards of excellence.