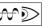

| Symmetrical diffusing 60° |
| Current:               | 1050mA                    |
| Insulation class:      | 2                         |
| Weight:                | 1.9 kg                    |
| IP grade:              | 20                        |
| Glow wire:             | 850 °C                    |
| Lamp included:         | Yes                       |
| LED type:              | COB LED                   |
| Overall power:         | 41 W                      |
| Appliance flow:        | 4094 lm                   |
| Nominal duration:      | 50.000 ore L900 B20       |
| Color temperature:     | 4000 K                    |
| Color rendering index: | > 90                      |
| Color consistency:     | 3 SDCM                    |

LIGHT SOURCE: 1 x LED 37W 4870Im



















on request: 100mm base version for ceiling . on request: led with color temperature 2700k



## **BEND SLIM XL**

## 67306K-LBN-60

INDOOR > PROJECTORS & TRACKS 230V > BEND SLIM

### **TECHNICAL DRAWING**



#### PHOTOMETRIC CURVES





#### **COMPANY**

Side Spa has always been a benchmark in the manufacturing industry for its constant focus on product quality, assembly and sustainability of its items. The company is distinguished by its dedication to offering customers the highest quality products that meet needs and exceed expectations.

Side Spa pays the utmost attention to the quality of its products. Each stage of production undergoes rigorous quality control to ensure that only first-class items reach the market. By using high-quality materials and adopting state-of-the-art