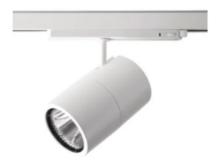

## **BEND SLIM XL**

# 67306K-LBN-60

INDOOR > PROJECTORS & TRACKS 230V > BEND SLIM

## **FEATURES**

| Installation: Track Mounting  Fixing: Electrical adapter for rail mounting  Body/Structure: Die-cast aluminum body EN AB-47100  Painting: Interior polyester powder coating  Finish: Black  Reflector/Optics: 99.8% pure aluminum reflector - Adjustable optics  Glass/Screen: Clear tempered glass  Driver: Driver: Driver built into the electrical adapter for track mounting, 1050mA stabilized output | Intended Use:     | Interior                                                                              |
|------------------------------------------------------------------------------------------------------------------------------------------------------------------------------------------------------------------------------------------------------------------------------------------------------------------------------------------------------------------------------------------------------------|-------------------|---------------------------------------------------------------------------------------|
| Body/Structure: Die-cast aluminum body EN AB-47100  Painting: Interior polyester powder coating  Finish: Black  Reflector/Optics: 99.8% pure aluminum reflector - Adjustable optics  Glass/Screen: Clear tempered glass  Driver: Driver: Driver built into the electrical adapter for track mounting,                                                                                                      | Installation:     | Track Mounting                                                                        |
| Painting: Interior polyester powder coating  Finish: Black  Reflector/Optics: 99.8% pure aluminum reflector - Adjustable optics  Glass/Screen: Clear tempered glass  Driver: Driver: Driver built into the electrical adapter for track mounting,                                                                                                                                                          | Fixing:           | Electrical adapter for rail mounting                                                  |
| Finish: Black  Reflector/Optics: 99.8% pure aluminum reflector - Adjustable optics  Glass/Screen: Clear tempered glass  Driver: Driver: Driver built into the electrical adapter for track mounting,                                                                                                                                                                                                       | Body/Structure:   | Die-cast aluminum body EN AB-47100                                                    |
| Reflector/Optics: 99.8% pure aluminum reflector - Adjustable optics  Glass/Screen: Clear tempered glass  Driver: Driver: Driver built into the electrical adapter for track mounting,                                                                                                                                                                                                                      | Painting:         | Interior polyester powder coating                                                     |
| Glass/Screen: Clear tempered glass  Driver: Driver built into the electrical adapter for track mounting,                                                                                                                                                                                                                                                                                                   | Finish:           | Black                                                                                 |
| Driver: Driver built into the electrical adapter for track mounting,                                                                                                                                                                                                                                                                                                                                       | Reflector/Optics: | 99.8% pure aluminum reflector - Adjustable optics                                     |
| Driver:                                                                                                                                                                                                                                                                                                                                                                                                    | Glass/Screen:     | Clear tempered glass                                                                  |
|                                                                                                                                                                                                                                                                                                                                                                                                            | Driver:           | Driver built into the electrical adapter for track mounting, 1050mA stabilized output |