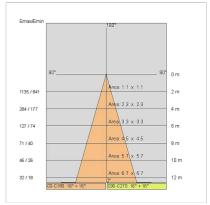

|
| Glow wire:             | 850 °C                    |
| Lamp included:         | Yes                       |
| LED type:              | COB LED                   |
| Overall power:         | 41 W                      |
| Appliance flow:        | 4094 lm                   |
| Nominal duration:      | 50.000 ore L900 B20       |
| Color temperature:     | 4000 K                    |
| Color rendering index: | > 90                      |
| Color consistency:     | 3 SDCM                    |

LIGHT SOURCE: 1 x LED 37W 4870Im



















on request: 100mm base version for ceiling . on request: led with color temperature 2700k



## **BEND SLIM XL**

## 67306K-LBN-60

INDOOR > PROJECTORS & TRACKS 230V > BEND SLIM

### **TECHNICAL DRAWING**



#### PHOTOMETRIC CURVES





#### **COMPANY**

Side Spa has always been a benchmark in the manufacturing industry for its constant focus on product quality, assembly and sustainability of its items. The company is distinguished by its dedication to offering customers the highest quality products that meet needs and exceed expectations.

Side Spa pays the utmost attention to the quality of its products. Each stage of production undergoes rigorous quality control to ensure that only first-class items reach the market. By using high-quality materials and adopting state-of-the-art manufacturing processes, the company is able to offer products that stand the test of time and maintain their performance over the years. Quality is a top priority for Side Spa, which strives to meet the highest standards of excellence.