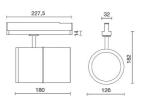

e:              | 20                        |
| Glow wire:             | 850 °C                    |
| Lamp included:         | Yes                       |
| LED type:              | COB LED                   |
| Overall power:         | 41 W                      |
| Appliance flow:        | 4094 lm                   |
| Nominal duration:      | 50.000 ore L900 B20       |
| Color temperature:     | 4000 K                    |
| Color rendering index: | > 90                      |
| Color consistency:     | 3 SDCM                    |

LIGHT SOURCE: 1 x LED 37W 4870Im



















on request: 100mm base version for ceiling . on request: led with color temperature 2700k



## **BEND SLIM XL**

## 67306K-LBN-60

INDOOR > PROJECTORS & TRACKS 230V > BEND SLIM

### **TECHNICAL DRAWING**



#### PHOTOMETRIC CURVES





#### **COMPANY**

Side Spa has always been a benchmark in the manufacturing industry for its constant focus on product quality, assembly and sustainability of its items. The company is distinguished by its dedication to offering customers the highest quality products that meet needs and exceed expectations.

Side Spa pays the utmost attention to the quality of its products. Each stage of production undergoes rigorous quality control to ensure that only first-class items reach the market. By using high-quality materials and adopting state-of-the-art manufacturing processes, the company is able to offer products that stand the test of time and maintain their performance over the years. Quality is a top priority for Side Spa, which strives to meet the highest st