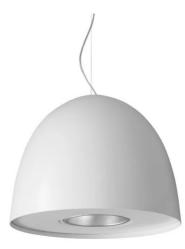

## AURORA XL FOOD 5407-GDP

FOODLIGHTING > FOOD SUSPENSIONS > AURORA FOOD

### FEATURES

| Intended Use:     | Foodlighting,Interior                                                            |
|-------------------|----------------------------------------------------------------------------------|
| Installation:     | Suspension                                                                       |
| Fixing:           | Suspension system with steel rope(s) L=3100 mm and<br>micrometric adjustment     |
| Body/Structure:   | Aluminum sheet metal body and aluminum die-cast optical compartment EN AB-47100. |
| Painting:         | Interior polyester powder coating                                                |
| Finish:           | White                                                                            |
| Reflector/Optics: | 99.8% pure aluminum reflector                                                    |
| Driver:           | Integrated driver for LED, 1200mA dc stabilized output                           |

#### TECHNICAL DATA

| Tension:               | 220-240V 50/60Hz                |
|------------------------|---------------------------------|
| Beam:                  | Symmetrical extra diffusive 90° |
| Current:               | 1050mA                          |
| Insulation class:      | 1                               |
| Weight:                | 8 kg                            |
| IP grade:              | 20                              |
| Glow wire:             | 850 °C                          |
| Lamp included:         | Yes                             |
| LED type:              | COB LED                         |
| Overall power:         | 43 W                            |
| Appliance flow:        | 2892 lm                         |
| Nominal duration:      | 50000                           |
| Color temperature:     | 2400 K                          |
| Color rendering index: | >90                             |
| Color consistency:     | 3 SDCM                          |