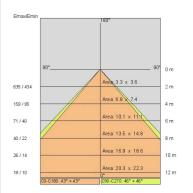

| 850 °C                          |
| Lamp included:         | Yes                             |
| LED type:              | COB LED                         |
| Overall power:         | 43 W                            |
| Appliance flow:        | 2892 lm                         |
| Nominal duration:      | 50000                           |
| Color temperature:     | 2400 K                          |
| Color rendering index: | >90                             |
| Color consistency:     | 3 SDCM                          |

LIGHT SOURCE: 1 x LED 43.00W 3370Im



NOTES Optional: Fabric power cord in two different colors: cod.643000 (WHITE) cod.613750 (BLACK)





# AURORA XL FOOD 5407-GDP



FOODLIGHTING > FOOD SUSPENSIONS > AURORA FOOD

### TECHNICAL DRAWING



### PHOTOMETRIC CURVES





#### COMPANY

Side Spa has always been a benchmark in the manufacturing industry for its constant focus on product quality, assembly and sustainability of its items. The company is distinguished by its dedication to offering customers the highest quality products that meet needs and exceed expectations.

Side Spa pays the utmost attention to the quality of its products. Each stage of production undergoes rigorous quality control to ensure that only first-class items reach the market. By using highquality materials and adopting state-of-the-art manufacturing processes, the company is able to offer products that stand the test of time and maintain their performance over the years. Quality is a top priority for Side Spa, which strives to meet the highest standards of excellence.