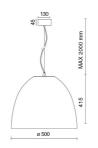

|
| Glow wire:             | 850 °C                          |
| Lamp included:         | Yes                             |
| LED type:              | COB LED                         |
| Overall power:         | 43 W                            |
| Appliance flow:        | 2892 lm                         |
| Nominal duration:      | 50000                           |
| Color temperature:     | 2400 K                          |
| Color rendering index: | >90                             |
| Color consistency:     | 3 SDCM                          |

LIGHT SOURCE: 1 x LED 43.00W 3370Im



NOTES Optional: Fabric power cord in two different colors: cod.643000 (WHITE) cod.613750 (BLACK)





# AURORA XL FOOD 5407-GDP



FOODLIGHTING > FOOD SUSPENSIONS > AURORA FOOD

### TECHNICAL DRAWING



### PHOTOMETRIC CURVES





#### COMPANY

Side Spa has always been a benchmark in the manufacturing industry for its constant focus on product quality, assembly and sustainability of its items. The company is distinguished by its dedication to offering customers the highest quality products that meet needs and exceed expectations.

Side Spa pays the utmost attention to the quality of its products. Each stage of production undergoes rigorous quality control to ensure that only first-class items reach the market. By using highquality materials and adopting state-of-the-art manufacturing processes, the company is able to offer products that stand the test of time and maintain their performance over the years. Quality is a top priority for Side Spa, which strives to meet the highest standard