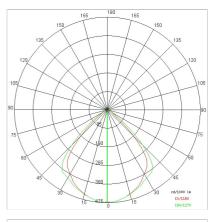

| 850 °C                          |
| Lamp included:         | Yes                             |
| LED type:              | COB LED                         |
| Overall power:         | 43 W                            |
| Appliance flow:        | 2892 lm                         |
| Nominal duration:      | 50000                           |
| Color temperature:     | 2400 K                          |
| Color rendering index: | >90                             |
| Color consistency:     | 3 SDCM                          |

LIGHT SOURCE: 1 x LED 43.00W 3370Im



NOTES Optional: Fabric power cord in two different colors: cod.643000 (WHITE) cod.613750 (BLACK)





# AURORA XL FOOD 5407-GDP



FOODLIGHTING > FOOD SUSPENSIONS > AURORA FOOD

### TECHNICAL DRAWING



### PHOTOMETRIC CURVES





#### COMPANY

Side Spa has always been a benchmark in the manufacturing industry for its constant focus on product quality, assembly and sustainability of its items. The company is distinguished by its dedication to offering customers the highest quality products that meet needs and exceed expectations.

Side Spa pays the utmost attention to the quality of its products. Each stage of production undergoes rigorous quality control to ensure that only first-class items reach the market. By using highquality materials and adopting state-of-the-art manufacturing processes, the company is able to offer products that stand the test of time and maintain their performance over the years. Quality is a top priority for Side Spa, which strives to meet the highest standards of excellence.