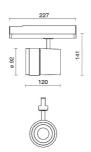

|
| Driver:           | Driver built into the electrical adapter for track mounting, stabilized output 900mA |

#### TECHNICAL DATA

| 220-240V 50/60Hz    |
|---------------------|
| adjustable 10 ± 60° |
| 700mA               |
| 2                   |
| 1.17 kg             |
| 20                  |
| 650 °C              |
| Yes                 |
| COB LED             |
| 28 W                |
| 2560 lm             |
| 50.000 L90 B20      |
| 3000 K              |
| > 90                |
| 3 SDCM              |
|                     |

LIGHT SOURCE: 1 x LED 24.80W 3015Im



NOTES

adjustable beam 10-60°. photometry referred 10°



# SHORT ZOOM 67405-LBC



INDOOR > PROJECTORS & TRACKS 230V > SHORT

### TECHNICAL DRAWING



### PHOTOMETRIC CURVES





### COMPANY

Side Spa has always been a benchmark in the manufacturing industry for its constant focus on product quality, assembly and sustainability of its items. The company is distinguished by its dedication to offering customers the highest quality products that meet needs and exceed expectations.

Side Spa pays the utmost attention to the quality of its products. Each stage of production undergoes rigorous quality control to ensure that only first-class items reach the market. By using highquality materials and adopting state-of-the-art manufacturing processes, the company is able to offer products that stand the test of time and maintain their performance over the years. Quality is a top priority for Side Spa, which strives to meet the highest standards