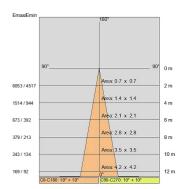

|
| Driver:           | Driver built into the electrical adapter for track mounting, stabilized output 900mA |

#### TECHNICAL DATA

| 220-240V 50/60Hz    |
|---------------------|
| adjustable 10 ± 60° |
| 700mA               |
| 2                   |
| 1.17 kg             |
| 20                  |
| 650 °C              |
| Yes                 |
| COB LED             |
| 28 W                |
| 2560 lm             |
| 50.000 L90 B20      |
| 3000 K              |
| > 90                |
| 3 SDCM              |
|                     |

LIGHT SOURCE: 1 x LED 24.80W 3015Im



NOTES

adjustable beam 10-60°. photometry referred 10°



# SHORT ZOOM 67405-LBC



INDOOR > PROJECTORS & TRACKS 230V > SHORT

### TECHNICAL DRAWING



### PHOTOMETRIC CURVES





### COMPANY

Side Spa has always been a benchmark in the manufacturing industry for its constant focus on product quality, assembly and sustainability of its items. The company is distinguished by its dedication to offering customers the highest quality products that meet needs and exceed expectations.

Side Spa pays the utmost attention to the quality of its products. Each stage of production undergoes rigorous quality control to ensure that only first-class items reach the market. By using highquality materials and adopting state-of-the-art manufacturing processes, the company is able to offer products that stand the test of time and maintain their performance over the years. Quality is a top priority for Side Spa, which strives to meet the highest standards of excellence.