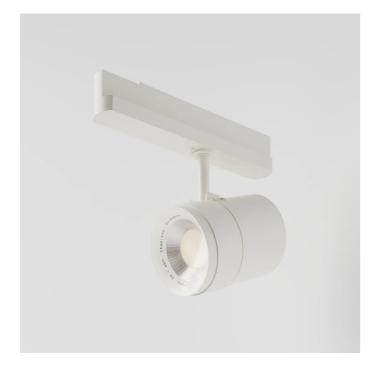

## SHORT ZOOM 67405-LBC

INDOOR > PROJECTORS & TRACKS 230V > SHORT

### FEATURES

| Intended Use:     | Interior                                                                             |
|-------------------|--------------------------------------------------------------------------------------|
| Installation:     | Track Mounting                                                                       |
| Fixing:           | Electrical adapter for rail mounting                                                 |
| Body/Structure:   | Die-cast aluminum body EN AB-47100                                                   |
| Painting:         | Interior polyester powder coating                                                    |
| Finish:           | White                                                                                |
| Reflector/Optics: | PMMA LED Lens                                                                        |
| Driver:           | Driver built into the electrical adapter for track mounting, stabilized output 900mA |

#### TECHNICAL DATA

| 220-240V 50/60Hz    |
|---------------------|
| adjustable 10 ± 60° |
| 700mA               |
| 2                   |
| 1.17 kg             |
| 20                  |
| 650 °C              |
| Yes                 |
| COB LED             |
| 28 W                |
| 2560 lm             |
| 50.000 L90 B20      |
| 3000 K              |
| > 90                |
| 3 SDCM              |
|                     |