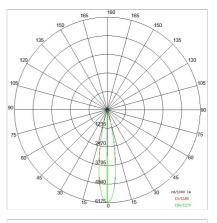

### PHOTOMETRIC CURVES

LIGHT SOURCE: 1 x LED 24.80W 3015Im

NOTES

adjustable beam 10-60°. photometry referred 10°