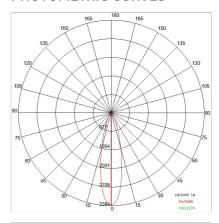

### PHOTOMETRIC CURVES

## TECHNICAL DATA

| Tension:               | 220-240V 50/60Hz           |
|------------------------|----------------------------|
| Beam:                  | Concentric symmetrical 25° |
| Current:               | 200mA                      |
| Insulation class:      | 2                          |
| Weight:                | 0.68 kg                    |
| IP grade:              | 20                         |
| Glow wire:             | 650 °C                     |
| Lamp included:         | Yes                        |
| LED type:              | COB LED                    |
| Overall power:         | 8.3 W                      |
| Appliance flow:        | 862 lm                     |
| Nominal duration:      | 50.000(h)L900 B20          |
| Color temperature:     | 4000 K                     |
| Color rendering index: | >90                        |
| Color consistency:     | 3 SDCM                     |