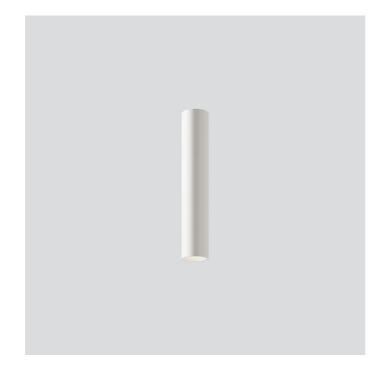

INDOOR > WALL - CEILING - SUSPENSION > DROP 30P

## **FEATURES**

| Intended Use:     | Interior                                                 |
|-------------------|----------------------------------------------------------|
| Installation:     | Ceiling Mounting                                         |
| Body/Structure:   | Extruded aluminum body                                   |
| Painting:         | Interior polyester powder coating                        |
| Finish:           | White                                                    |
| Reflector/Optics: | PMMA LED Lens                                            |
| Driver:           | Integrated driver for LED,<br>200mA dc stabilized output |

# NOTES

H = 300 mm Optional: Fabric power cord in two different colors: cod.643000 (WHITE) cod.613750 (BLACK)

INDOOR > WALL - CEILING - SUSPENSION > DROP 30P