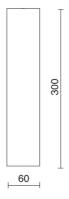

# NOTES

H = 300 mm Optional: Fabric power cord in two different colors: cod.643000 (WHITE) cod.613750 (BLACK)

INDOOR > WALL - CEILING - SUSPENSION > DROP 30P

## **TECHNICAL DRAWING**