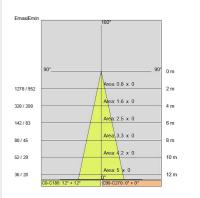

20                         |
| Glow wire:             | 650 °C                     |
| Lamp included:         | Yes                        |
| LED type:              | COB LED                    |
| Overall power:         | 8.3 W                      |
| Appliance flow:        | 862 lm                     |
| Nominal duration:      | 50.000(h)L900 B20          |
| Color temperature:     | 4000 K                     |
| Color rendering index: | >90                        |
| Color consistency:     | 3 SDCM                     |

LIGHT SOURCE: 1 x LED 7.30W 862Im















# NOTES

H = 300 mm Optional: Fabric power cord in two different colors: cod.643000 (WHITE) cod.613750 (BLACK)



INDOOR > WALL - CEILING - SUSPENSION > DROP 30P

## **TECHNICAL DRAWING**



### PHOTOMETRIC CURVES





### **COMPANY**

Side Spa has always been a benchmark in the manufacturing industry for its constant focus on product quality, assembly and sustainability of its items. The company is distinguished by its dedication to offering customers the highest quality products that meet needs and exceed expectations.

Side Spa pays the utmost attention to the quality of its products. Each stage of production undergoes rigorous quality control to ensure that only first-class items reach the market. By using high-quality materials and adopting state-of-the-art manufacturing processes, the company is able to offer products that stand the test of time and maintain their performance over the years. Quality is a top priority for Side Spa, which strives to meet the highest standards of excellence.