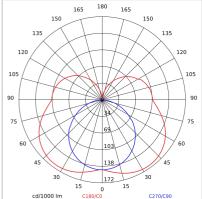

LIGHT SOURCE: 1 x 16.8W 2924lm LIGHT SOURCE: 1 x 8.4W 1462lm

### PHOTOMETRIC CURVES