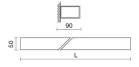

# NOTES

dmension I = 902mm.

INDOOR > WALL - CEILING - SUSPENSION > ELISEO PARETE

## **TECHNICAL DRAWING**