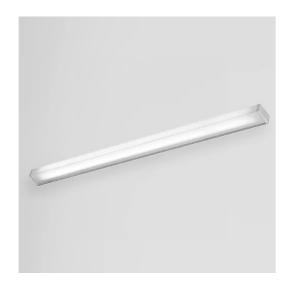

INDOOR > WALL - CEILING - SUSPENSION > ELISEO PARETE

## **FEATURES**

| Intended Use:   | Interior                                                              |
|-----------------|-----------------------------------------------------------------------|
| Installation:   | Wall Mounting                                                         |
| Body/Structure: | Body made of extruded aluminum - Heads made of thermoplastic material |
| Painting:       | Interior polyester powder coating                                     |
| Finish:         | White                                                                 |
| Glass/Screen:   | Opal polycarbonate diffuser screen                                    |
| Driver:         | Integrated driver for LED,<br>500mA dc stabilized output              |

# NOTES

dmension I = 902mm.

INDOOR > WALL - CEILING - SUSPENSION > ELISEO PARETE