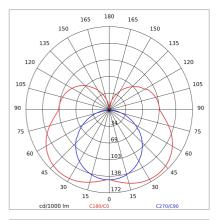

LIGHT SOURCE: 1 x 16.8W 2924lm LIGHT SOURCE: 1 x 8.4W 1462lm

### PHOTOMETRIC CURVES