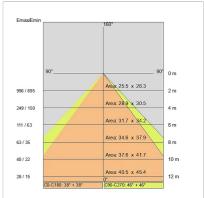

| 20                 |
| Glow wire:             | 650 °C             |
| Lamp included:         | Yes                |
| Overall power:         | 25.8 W             |
| Appliance flow:        | 1754 lm            |
| Nominal duration:      | 50.000 (h) L80 B20 |
| Color temperature:     | 3000 K             |
| Color rendering index: | >90                |
| Color consistency:     | 3 SDCM             |
|                        |                    |

LIGHT SOURCE: 1 x LED 14.20W 1750lm LIGHT SOURCE: 1 x LED 8.60W 1248lm













### NOTES

I:840mm
Optional: Fabric power cord in two different colors: cod.643000 (WHITE) cod.613750 (BLACK)
On request:



# LINE

# 3350-KT-LBC-D9



INDOOR > WALL - CEILING - SUSPENSION > LINE

## **TECHNICAL DRAWING**



#### PHOTOMETRIC CURVES





#### **ACCESSORIES**



Rosette for suspension

699907 BR KIT suspe

980052 NE

KIT suspension cable clamp (rosette)

## **COMPANY**

Side Spa has always been a benchmark in the manufacturing industry for its constant focus on product quality, assembly and sustainability of its items. The company is distinguished by its dedication to offering customers the highest quality products that meet needs and exceed expectations.

Side Spa pays the utmost attention to the quality of its products. Each stage of production undergoes rigorous quality control to ensure that only first-class items reach the market. By using high-quality materials and adopting state-of-the-art manufacturing processes, the company is able to offer products that stand the test of time and maintain their performance over