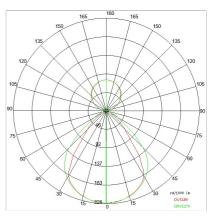

| 20                 |
| Glow wire:             | 650 °C             |
| Lamp included:         | Yes                |
| Overall power:         | 25.8 W             |
| Appliance flow:        | 1754 lm            |
| Nominal duration:      | 50.000 (h) L80 B20 |
| Color temperature:     | 3000 K             |
| Color rendering index: | >90                |
| Color consistency:     | 3 SDCM             |
|                        |                    |

LIGHT SOURCE: 1 x LED 14.20W 1750lm LIGHT SOURCE: 1 x LED 8.60W 1248lm













### NOTES

I:840mm
Optional: Fabric power cord in two different colors: cod.643000 (WHITE) cod.613750 (BLACK)
On request:



# LINE

# 3350-KT-LBC-D9



INDOOR > WALL - CEILING - SUSPENSION > LINE

## **TECHNICAL DRAWING**



#### PHOTOMETRIC CURVES





#### **ACCESSORIES**



Rosette for suspension

699907 BR KIT suspe

980052 NE

KIT suspension cable clamp (rosette)

## **COMPANY**

Side Spa has always been a benchmark in the manufacturing industry for its constant focus on product quality, assembly and sustainability of its items. The company is distinguished by its dedication to offering customers the highest quality products that meet needs and exceed expectations.

Side Spa pays the utmost attention to the quality of its products. Each stage of production undergoes rigorous quality control to ensure that only first-class items reach the market. By using high-quality materials and adopting state-of-the-art manufacturing processes, the company is able to offer products that stand the test of time and maintain their performance ove