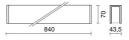

### NOTES

I:840mm
Optional: Fabric power cord in two different colors: cod.643000 (WHITE) cod.613750 (BLACK)
On request:

## **TECHNICAL DRAWING**