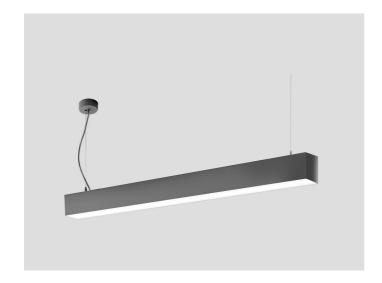

# 3350-KT-LBC-D9

INDOOR > WALL - CEILING - SUSPENSION > LINE

## **FEATURES**

| Interior                                                                  |
|---------------------------------------------------------------------------|
| Suspension fixing                                                         |
| Suspension system with steel rope(s) L=3100 mm and micrometric adjustment |
| Painted extruded aluminum frame                                           |
| Polyester powder coating                                                  |
| White                                                                     |
| Opal polycarbonate screen,                                                |
| Integrated                                                                |
|                                                                           |

# LINE