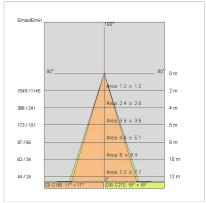

# **TECHNICAL DRAWING**

## TECHNICAL DATA

| Tension:               | 220-240V 50/60Hz          |
|------------------------|---------------------------|
| Beam:                  | Symmetrical diffusing 40° |
| Current:               | 1050mA                    |
| Insulation class:      | 1                         |
| Weight:                | 2.5 kg                    |
| IP grade:              | 20                        |
| Glow wire:             | 650 °C                    |
| Lamp included:         | Yes                       |
| LED type:              | COB LED                   |
| Overall power:         | 41 W                      |
| Appliance flow:        | 5058 lm                   |
| Nominal duration:      | 50.000 ore L80 B21        |
| Color temperature:     | 4000 K                    |
| Color rendering index: | > 90                      |
| Color consistency:     | 3 SDCM                    |