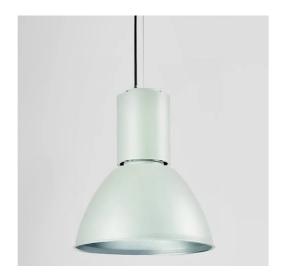

# 5445-LBI

# INDOOR > FUNCTIONAL - LARGE ENVIRONMENTS > MINI TOWER

## **FEATURES**

| Interior                                                                  |
|---------------------------------------------------------------------------|
| Suspension                                                                |
| Suspension system with steel rope(s) L=3100 mm and micrometric adjustment |
| Extruded aluminum body                                                    |
| Interior polyester powder coating                                         |
| White                                                                     |
| 99.8% pure aluminum reflector                                             |
| Integrated power supply for LED,<br>stabilized output 1050mA dc           |
|                                                                           |

## TECHNICAL DATA

| Tension:               | 220-240V 50/60Hz          |
|------------------------|---------------------------|
| Beam:                  | Symmetrical diffusing 40° |
| Current:               | 1050mA                    |
| Insulation class:      | 1                         |
| Weight:                | 2.5 kg                    |
| IP grade:              | 20                        |
| Glow wire:             | 650 °C                    |
| Lamp included:         | Yes                       |
| LED type:              | COB LED                   |
| Overall power:         | 41 W                      |
| Appliance flow:        | 5058 lm                   |
| Nominal duration:      | 50.000 ore L80 B21        |
| Color temperature:     | 4000 K                    |
| Color rendering index: | > 90                      |
| Color consistency:     | 3 SDCM                    |