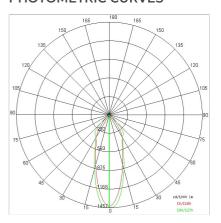

### PHOTOMETRIC CURVES

## TECHNICAL DATA

| Tension:               | 220-240V 50/60Hz          |
|------------------------|---------------------------|
| Beam:                  | Symmetrical diffusing 40° |
| Current:               | 1050mA                    |
| Insulation class:      | 1                         |
| Weight:                | 2.5 kg                    |
| IP grade:              | 20                        |
| Glow wire:             | 650 °C                    |
| Lamp included:         | Yes                       |
| LED type:              | COB LED                   |
| Overall power:         | 41 W                      |
| Appliance flow:        | 5058 lm                   |
| Nominal duration:      | 50.000 ore L80 B21        |
| Color temperature:     | 4000 K                    |
| Color rendering index: | > 90                      |
| Color consistency:     | 3 SDCM                    |