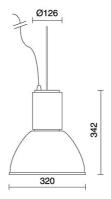

| Yes                       |
| LED type:              | COB LED                   |
| Overall power:         | 41 W                      |
| Appliance flow:        | 5058 lm                   |
| Nominal duration:      | 50.000 ore L80 B21        |
| Color temperature:     | 4000 K                    |
| Color rendering index: | > 90                      |
| Color consistency:     | 3 SDCM                    |

LIGHT SOURCE: 1 x LED 37.00W 5670Im



















### **NOTES**

Composition: 80% aluminum, 10% steel, 4% polycarbonate, 2% silicone rubber, 2% copper, 1% tin, 1% glass fiber.

On request: With SITRACK adaptor-available DALI height body 349mm.

On request: Temperature Led COLOUR 2700K





INDOOR > FUNCTIONAL - LARGE ENVIRONMENTS > MINI TOWER

# **TECHNICAL DRAWING**



### PHOTOMETRIC CURVES





#### **ACCESSORIES**



Rosette with steel rope

173

Rosette with steel rope



Closing screen kit

178

## **COMPANY**

Side Spa has always been a benchmark in the manufacturing industry for its constant focus on product quality, assembly and sustainability of its items. The company is distinguished by its dedication to offering customers the highest quality products that meet needs and exceed expectations.

Side Spa pays the utmost attention to the quality of its products. Each stage of production undergoes rigorous quality control to ensure that only first-class items reach the market. By using high-quality materials and adopting state-of-the-art manufacturing processes, the company is able to offer products that stand the test of time and maintain their p