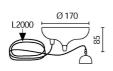

# **TECHNICAL DRAWING**

## TECHNICAL DATA

| Tension:               | 220-240V 50/60Hz          |
|------------------------|---------------------------|
| Beam:                  | Symmetrical diffusing 40° |
| Current:               | 1050mA                    |
| Insulation class:      | 1                         |
| Weight:                | 2.5 kg                    |
| IP grade:              | 20                        |
| Glow wire:             | 650 °C                    |
| Lamp included:         | Yes                       |
| LED type:              | COB LED                   |
| Overall power:         | 41 W                      |
| Appliance flow:        | 5058 lm                   |
| Nominal duration:      | 50.000 ore L80 B21        |
| Color temperature:     | 4000 K                    |
| Color rendering index: | > 90                      |
| Color consistency:     | 3 SDCM                    |