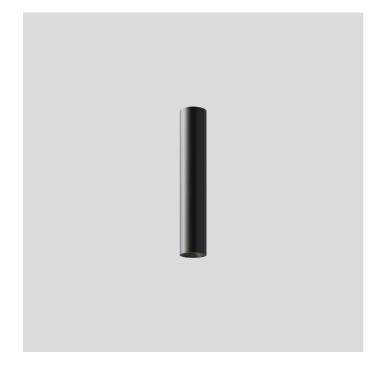

INDOOR > WALL - CEILING - SUSPENSION > DROP 30P

## **FEATURES**

| Intended Use:     | Interior                                                 |
|-------------------|----------------------------------------------------------|
| Installation:     | Ceiling Mounting                                         |
| Body/Structure:   | Extruded aluminum body                                   |
| Painting:         | Interior polyester powder coating                        |
| Finish:           | Black                                                    |
| Reflector/Optics: | Metalized polycarbonate mirror reflector                 |
| Driver:           | Integrated driver for LED,<br>200mA dc stabilized output |

# NOTES

H = 300 mm Optional: Fabric power cord in two different colors: cod.643000 (WHITE) cod.613750 (BLACK)

INDOOR > WALL - CEILING - SUSPENSION > DROP 30P