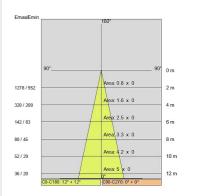

### PHOTOMETRIC CURVES

## TECHNICAL DATA

| Tension:               | 220-240V 50/60Hz           |
|------------------------|----------------------------|
| Beam:                  | Concentric symmetrical 25° |
| Current:               | 200mA                      |
| Insulation class:      | 2                          |
| Weight:                | 0.68 kg                    |
| IP grade:              | 20                         |
| Glow wire:             | 650 °C                     |
| Lamp included:         | Yes                        |
| LED type:              | COB LED                    |
| Overall power:         | 8.3 W                      |
| Appliance flow:        | 862 lm                     |
| Nominal duration:      | 50.000(h)L900 B20          |
| Color temperature:     | 4000 K                     |
| Color rendering index: | >90                        |
| Color consistency:     | 3 SDCM                     |