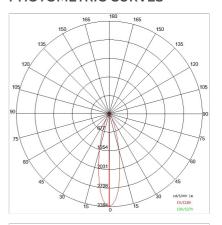

### PHOTOMETRIC CURVES

## TECHNICAL DATA

| Tension:               | 220-240V 50/60Hz           |
|------------------------|----------------------------|
| Beam:                  | Concentric symmetrical 25° |
| Current:               | 200mA                      |
| Insulation class:      | 2                          |
| Weight:                | 0.68 kg                    |
| IP grade:              | 20                         |
| Glow wire:             | 650 °C                     |
| Lamp included:         | Yes                        |
| LED type:              | COB LED                    |
| Overall power:         | 8.3 W                      |
| Appliance flow:        | 862 lm                     |
| Nominal duration:      | 50.000(h)L900 B20          |
| Color temperature:     | 4000 K                     |
| Color rendering index: | >90                        |
| Color consistency:     | 3 SDCM                     |