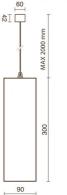

### TECHNICAL DRAWING

LIGHT SOURCE: 1 x LED 17.00W 2345Im

NOTES H= 300 mm Optional: Fabric power cord in two different colors: cod.643000 (WHITE) cod.613750 (BLACK)