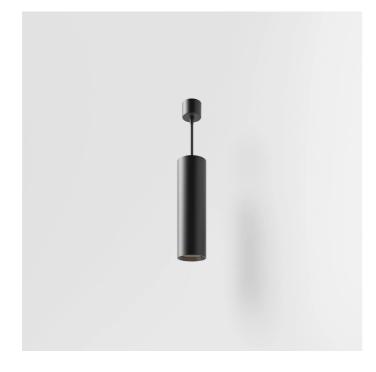

# DROP 30S XL - Suspension D2235-LBC-40S

INDOOR > WALL - CEILING - SUSPENSION > DROP 30S

### FEATURES

| Intended Use:     | Interior                                                 |
|-------------------|----------------------------------------------------------|
| Installation:     | Suspension                                               |
| Fixing:           | Suspension system by supply cable 2x0.75mm2 - L = 2000mm |
| Body/Structure:   | Extruded aluminum body                                   |
| Painting:         | Interior polyester powder coating                        |
| Finish:           | Black                                                    |
| Reflector/Optics: | 99.8% pure aluminum reflector                            |
| Driver:           | Integrated driver for LED,<br>500mA dc stabilized output |