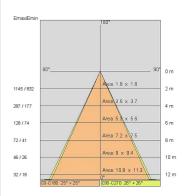

-240V 50/60Hz          |
|---------------------------|
| Symmetrical diffusing 40° |
| 500mA                     |
| 2                         |
| 1.37 kg                   |
| 20                        |
| 650 ℃                     |
| Yes                       |
| COB LED                   |
| 20 W                      |
| 2141 lm                   |
| 50.000(h)L90 B20          |
| 3000 K                    |
| > 90                      |
| 3 SDCM                    |
|                           |

LIGHT SOURCE: 1 x LED 17.00W 2345Im



NOTES H= 300 mm Optional: Fabric power cord in two different colors: cod.643000 (WHITE) cod.613750 (BLACK)



## DROP 30S XL - Suspension D2235-LBC-40S



INDOOR > WALL - CEILING - SUSPENSION > DROP 30S

### TECHNICAL DRAWING



### PHOTOMETRIC CURVES





### COMPANY

Side Spa has always been a benchmark in the manufacturing industry for its constant focus on product quality, assembly and sustainability of its items. The company is distinguished by its dedication to offering customers the highest quality products that meet needs and exceed expectations.

Side Spa pays the utmost attention to the quality of its products. Each stage of production undergoes rigorous quality control to ensure that only first-class items reach the market. By using highquality materials and adopting state-of-the-art manufacturing processes, the company is able to offer products that stand the test of time and maintain their performance over the years. Quality is a top priority for Side Spa, which strives to meet the highest standards of excellence.