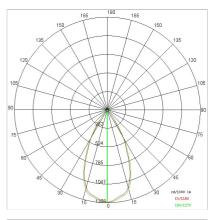

20-240V 50/60Hz          |
|---------------------------|
| Symmetrical diffusing 40° |
| 500mA                     |
| 2                         |
| 1.37 kg                   |
| 20                        |
| 650 ℃                     |
| Yes                       |
| COB LED                   |
| 20 W                      |
| 2141 lm                   |
| 50.000(h)L90 B20          |
| 3000 K                    |
| > 90                      |
| 3 SDCM                    |
|                           |

LIGHT SOURCE: 1 x LED 17.00W 2345Im



NOTES H= 300 mm Optional: Fabric power cord in two different colors: cod.643000 (WHITE) cod.613750 (BLACK)



## DROP 30S XL - Suspension D2235-LBC-40S



INDOOR > WALL - CEILING - SUSPENSION > DROP 30S

### TECHNICAL DRAWING



### PHOTOMETRIC CURVES





### COMPANY

Side Spa has always been a benchmark in the manufacturing industry for its constant focus on product quality, assembly and sustainability of its items. The company is distinguished by its dedication to offering customers the highest quality products that meet needs and exceed expectations.

Side Spa pays the utmost attention to the quality of its products. Each stage of production undergoes rigorous quality control to ensure that only first-class items reach the market. By using highquality materials and adopting state-of-the-art manufacturing processes, the company is able to offer products that stand the test of time and maintain their performance over the years. Quality is a top priority for Side Spa, which strives to meet the highest standards of excellence.