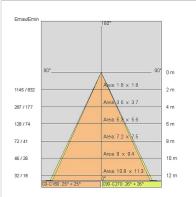

:              | 20                         |
| Glow wire:             | 650 °C                     |
| Lamp included:         | Yes                        |
| LED type:              | COB LED                    |
| Overall power:         | 20 W                       |
| Appliance flow:        | 2141 lm                    |
| Nominal duration:      | 50.000(h)L90 B20           |
| Color temperature:     | 3000 K                     |
| Color rendering index: | > 90                       |
| Color consistency:     | 3 SDCM                     |

LIGHT SOURCE: 1 x LED 17.00W 2345Im



NOTES H= 600 mm Optional: Fabric power cord in two different colors: cod.643000 (WHITE) cod.613750 (BLACK)





INDOOR > WALL - CEILING - SUSPENSION > DROP 30P

# TECHNICAL DRAWING



### PHOTOMETRIC CURVES





### COMPANY

Side Spa has always been a benchmark in the manufacturing industry for its constant focus on product quality, assembly and sustainability of its items. The company is distinguished by its dedication to offering customers the highest quality products that meet needs and exceed expectations.

Side Spa pays the utmost attention to the quality of its products. Each stage of production undergoes rigorous quality control to ensure that only first-class items reach the market. By using highquality materials and adopting state-of-the-art manufacturing processes, the company is able to offer products that stand the test of time and maintain their performance over the years. Quality is a top priority for Side Spa, which strives to meet the highest standards of excellence.