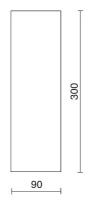

# TECHNICAL DRAWING

LIGHT SOURCE: 1 x LED 17.00W 2345Im

NOTES H= 600 mm Optional: Fabric power cord in two different colors: cod.643000 (WHITE) cod.613750 (BLACK)

INDOOR > WALL - CEILING - SUSPENSION > DROP 30P