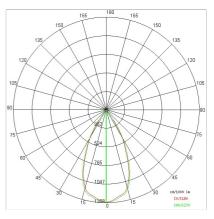

### PHOTOMETRIC CURVES

#### TECHNICAL DATA

| Tension:               | 220-240V 50/60Hz           |
|------------------------|----------------------------|
| Beam:                  | Concentric symmetrical 15° |
| Current:               | 550mA                      |
| Insulation class:      | 2                          |
| Weight:                | 1.37 kg                    |
| IP grade:              | 20                         |
| Glow wire:             | 650 °C                     |
| Lamp included:         | Yes                        |
| LED type:              | COB LED                    |
| Overall power:         | 20 W                       |
| Appliance flow:        | 2141 lm                    |
| Nominal duration:      | 50.000(h)L90 B20           |
| Color temperature:     | 3000 K                     |
| Color rendering index: | > 90                       |
| Color consistency:     | 3 SDCM                     |