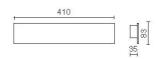

| Direct- Indirect Light |
| Insulation class:      | 2                      |
| Weight:                | 1.80 kg                |
| IP grade:              | IP40                   |
| Grade IK:              | 10                     |
| Glow wire:             | 850° °C                |
| Lamp included:         | Yes                    |
| LED type:              | SMD LED                |
| Overall power:         | 13 W                   |
| Appliance flow:        | 1820 lm                |
| Nominal duration:      | 50.000 ore L80 B27     |
| Color temperature:     | 3000 K                 |
| Color rendering index: | >90                    |
| Color consistency:     | 3 SDCM                 |



NOTES equipment: recessed box 506l





SIDESIGN > SIDESIGN > QD

## **TECHNICAL DRAWING**



## COMPANY

Side Spa has always been a benchmark in the manufacturing industry for its constant focus on product quality, assembly and sustainability of its items. The company is distinguished by its dedication to offering customers the highest quality products that meet needs and exceed expectations.

Side Spa pays the utmost attention to the quality of its products. Each stage of production undergoes rigorous quality control to ensure that only first-class items reach the market. By using highquality materials and adopting state-of-the-art manufacturing processes, the company is able to offer products that stand the test of time and maintain their performance over the years. Quality is a top priority for Side Spa, which strives to meet the highest standards of excellence.