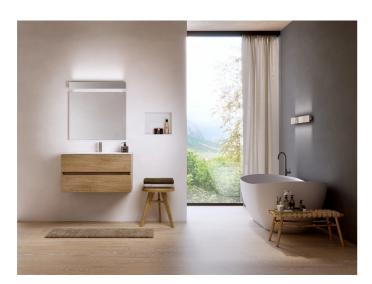

## FEATURES

| Intended Use:                | Indoor,outdoor,SIDESIGN          |
|------------------------------|----------------------------------|
| Installation:                | Walls                            |
| Body/Structure:              | Body made of painted sheet steel |
| Painting:                    | Galvanic treatment               |
|                              |                                  |
| Finish:                      | Brown                            |
| Finish:<br>Reflector/Optics: | Brown<br>Methacrylate led lens   |
|                              |                                  |