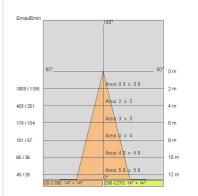

cs |
| Driver:           | Not included; must be ordered separately          |

#### TECHNICAL DATA

| Concentric symmetrical 30° |
|----------------------------|
| 700mA                      |
| 3                          |
| 1.4 kg                     |
| 850 °C                     |
| Yes                        |
| COB LED                    |
| 24 W                       |
| 1915 lm                    |
| 50.000 (h) L90 B10         |
| 3000 K                     |
| > 90                       |
| 3 SDCM                     |
|                            |

LIGHT SOURCE: 1 x LED 24.00W 3730Im



#### NOTES

On request: IP44 version and led with 2700K COLOR temperature



# FOCUS SC Trimless 67933-LBC



INDOOR > RECESSED SPOT > FOCUS

### TECHNICAL DRAWING



#### PHOTOMETRIC CURVES





#### DRIVER



646777

DALI+PUSH DIM driver- 42W IP20- 150mA÷1050mA



645688 DRIVER ON-OFF Driver ON-OFF- 35W IP20- 700mA

### ACCESSORIES



# FOCUS SC Trimless 67933-LBC

INDOOR > RECESSED SPOT > FOCUS





EMERGENCY version adding KIT

INV 1052 INV 1052-3

### COMPANY

Side Spa has always been a benchmark in the manufacturing industry for its constant focus on product quality, assembly and sustainability of its items. The company is distinguished by its dedication to offering customers the highest quality products that meet needs and exceed expectations.

Side Spa pays the utmost attention to the quality of its products. Each stage of production undergoes rigorous quality control to ensure that only first-class items reach the market. By using highquality materials and adopting state