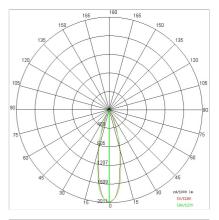

#### PHOTOMETRIC CURVES

#### TECHNICAL DATA

| Concentric symmetrical 30° |
|----------------------------|
| 700mA                      |
| 3                          |
| 1.4 kg                     |
| 850 °C                     |
| Yes                        |
| COB LED                    |
| 24 W                       |
| 1915 lm                    |
| 50.000 (h) L90 B10         |
| 3000 K                     |
| > 90                       |
| 3 SDCM                     |
|                            |