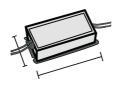

#### DRIVER

646777

DALI+PUSH DIM driver- 42W IP20- 150mA÷1050mA

645688 DRIVER ON-OFF Driver ON-OFF- 35W IP20- 700mA