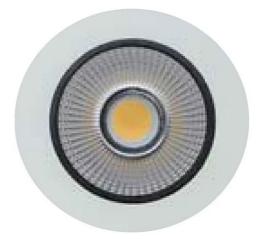

# FOCUS SC Trimless 67933-LBC

INDOOR > RECESSED SPOT > FOCUS

#### FEATURES

| Intended Use:     | Interior                                          |
|-------------------|---------------------------------------------------|
| Installation:     | Recessed Ceiling                                  |
| Recessed hole:    | ø 97 mm                                           |
| Fixing:           | Steel springs                                     |
| Body/Structure:   | Sheet steel body                                  |
| Painting:         | Interior polyester powder coating                 |
| Finish:           | Black                                             |
| Reflector/Optics: | 99.8% pure aluminum reflector - Adjustable optics |
| Driver:           | Not included; must be ordered separately          |

#### TECHNICAL DATA

| Concentric symmetrical 30° |
|----------------------------|
| 700mA                      |
| 3                          |
| 1.4 kg                     |
| 850 °C                     |
| Yes                        |
| COB LED                    |
| 24 W                       |
| 1915 lm                    |
| 50.000 (h) L90 B10         |
| 3000 K                     |
| > 90                       |
| 3 SDCM                     |
|                            |