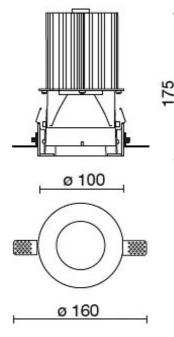

### TECHNICAL DRAWING

#### FEATURES

| Intended Use:     | Interior                                          |
|-------------------|---------------------------------------------------|
| Installation:     | Recessed Ceiling                                  |
| Recessed hole:    | ø 97 mm                                           |
| Fixing:           | Steel springs                                     |
| Body/Structure:   | Sheet steel body                                  |
| Painting:         | Interior polyester powder coating                 |
| Finish:           | Black                                             |
| Reflector/Optics: | 99.8% pure aluminum reflector - Adjustable optics |
| Driver:           | Not included; must be ordered separately          |