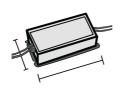

#### DRIVER

646777

DALI+PUSH DIM driver- 42W IP20- 150mA÷1050mA

645688 DRIVER ON-OFF Driver ON-OFF- 35W IP20- 700mA