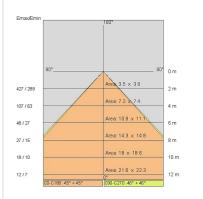

|
| Lamp included:         | Yes                       |
| LED type:              | COB LED                   |
| Overall power:         | 41 W                      |
| Appliance flow:        | 5079 lm                   |
| Nominal duration:      | 50.000 (h)                |
| Color temperature:     | 4000 K                    |
| Color rendering index: | >90                       |
| Color consistency:     | 3 SDCM                    |

LIGHT SOURCE: 1 x LED 37W 4870lm

















# NOTES

On request: sitrack rail adapter.
On request: fabric power cord in two different colors:

cod.643000 (WHITE)

cod.613750 (BLACK) On request: led with color temperature 2700k

# 5405-LBN-DA



INDOOR > WALL - CEILING - SUSPENSION > AURORA

## **TECHNICAL DRAWING**



#### PHOTOMETRIC CURVES





#### **COMPANY**

Side Spa has always been a benchmark in the manufacturing industry for its constant focus on product quality, assembly and sustainability of its items. The company is distinguished by its dedication to offering customers the highest quality products that meet needs and exceed expectations.

Side Spa pays the utmost attention to the quality of its products. Each stage of production undergoes rigorous quality control to ensure that only first-class items reach the market. By using highquality materials and adopting state-of-the-art manufacturing processes, the company is able to offer products that stand the test of time and maintain their performance over the years. Quality is a top priority for Side Spa, which strives to meet the highest standards of excellence.