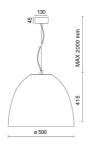

| 850 °C                    |
| Lamp included:         | Yes                       |
| LED type:              | COB LED                   |
| Overall power:         | 41 W                      |
| Appliance flow:        | 5079 lm                   |
| Nominal duration:      | 50.000 (h)                |
| Color temperature:     | 4000 K                    |
| Color rendering index: | >90                       |
| Color consistency:     | 3 SDCM                    |

LIGHT SOURCE: 1 x LED 37W 4870lm

















# NOTES

On request: sitrack rail adapter.
On request: fabric power cord in two different colors:

cod.643000 (WHITE)

cod.613750 (BLACK) On request: led with color temperature 2700k

# 5405-LBN-DA



INDOOR > WALL - CEILING - SUSPENSION > AURORA

## **TECHNICAL DRAWING**



#### PHOTOMETRIC CURVES





#### **COMPANY**

Side Spa has always been a benchmark in the manufacturing industry for its constant focus on product quality, assembly and sustainability of its items. The company is distinguished by its dedication to offering customers the highest quality products that meet needs and exceed expectations.

Side Spa pays the utmost attention to the quality of its products. Each stage of production undergoes rigorous quality control to ensure that only first-class items reach the market. By using highquality materials and adopting state-of-the-art manufacturing processes, the company is able to offer products that stand the test of time and maintain their performance over the years. Quality is a top priority for Side Spa, which strives to meet the highest sta