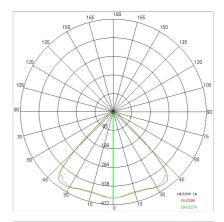

|
| Lamp included:         | Yes                       |
| LED type:              | COB LED                   |
| Overall power:         | 41 W                      |
| Appliance flow:        | 5079 lm                   |
| Nominal duration:      | 50.000 (h)                |
| Color temperature:     | 4000 K                    |
| Color rendering index: | >90                       |
| Color consistency:     | 3 SDCM                    |

LIGHT SOURCE: 1 x LED 37W 4870lm

















# NOTES

On request: sitrack rail adapter.
On request: fabric power cord in two different colors:

cod.643000 (WHITE)

cod.613750 (BLACK) On request: led with color temperature 2700k

# 5405-LBN-DA



INDOOR > WALL - CEILING - SUSPENSION > AURORA

## **TECHNICAL DRAWING**



#### PHOTOMETRIC CURVES





#### **COMPANY**

Side Spa has always been a benchmark in the manufacturing industry for its constant focus on product quality, assembly and sustainability of its items. The company is distinguished by its dedication to offering customers the highest quality products that meet needs and exceed expectations.

Side Spa pays the utmost attention to the quality of its products. Each stage of production undergoes rigorous quality control to ensure that only first-class items reach the market. By using highquality materials and adopting state-of-the-art manufacturing processes, the company is able to offer products that stand the test of time and maintain their performance over the years. Quality is a top priority for Side Spa, which strives to meet the highest standards of excellence.