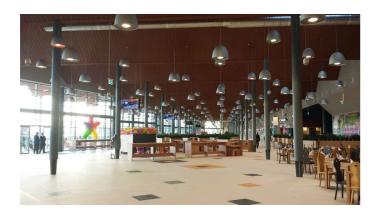

# 5405-LBN-DA

INDOOR > WALL - CEILING - SUSPENSION > AURORA







### **FEATURES**

| Intended Use:     | Interior                                                                         |
|-------------------|----------------------------------------------------------------------------------|
| Installation:     | Suspension                                                                       |
| Fixing:           | Suspension system with steel rope(s) L=3100 mm and micrometric adjustment        |
| Body/Structure:   | Aluminum sheet metal body and aluminum die-cast optical compartment EN AB-47100. |
| Painting:         | Interior polyester powder coating                                                |
| Finish:           | Grey                                                                             |
| Reflector/Optics: | 99.8% pure aluminum r