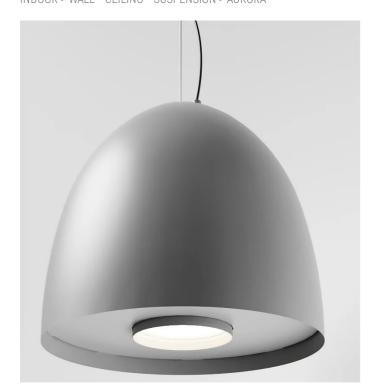

# 5405-LBN-DA

INDOOR > WALL - CEILING - SUSPENSION > AURORA

### **FEATURES**

| Intended Use:     | Interior                                                                         |
|-------------------|----------------------------------------------------------------------------------|
| Installation:     | Suspension                                                                       |
| Fixing:           | Suspension system with steel rope(s) L=3100 mm and micrometric adjustment        |
| Body/Structure:   | Aluminum sheet metal body and aluminum die-cast optical compartment EN AB-47100. |
| Painting:         | Interior polyester powder coating                                                |
| Finish:           | Grey                                                                             |
| Reflector/Optics: | 99.8% pure aluminum reflector                                                    |
| Driver:           | Integrated DALI dimmable driver for LEDs, max. output 1050mA dc                  |
|                   |                                                                                  |

### **TECHNICAL DATA**

| Tension:               | 220-240V 50/60Hz          |
|------------------------|---------------------------|
| Beam:                  | Symmetrical diffusing 90° |
| Current:               | 1050mA                    |
| Insulation class:      | 1                         |
| Weight:                | 8 kg                      |
| IP grade:              | 20                        |
| Glow wire:             | 850 °C                    |
| Lamp included:         | Yes                       |
| LED type:              | COB LED                   |
| Overall power:         | 41 W                      |
| Appliance flow:        | 5079 lm                   |
| Nominal duration:      | 50.000 (h)                |
| Color temperature:     | 4000 K                    |
| Color rendering index: | >90                       |
| Color consistency:     | 3 SDCM                    |