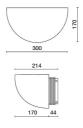

| LED type:              | SMD LED               |
| Overall power:         | 39 W                  |
| Appliance flow:        | 1421 lm               |
| Nominal duration:      | 50.000 (h) L80 B50    |
| Color temperature:     | 4000 K                |
| Color rendering index: | >80                   |
| Color consistency:     | 4 SDCM                |

LIGHT SOURCE: 1 x LED 35.00W 3500lm



















Maximum nighttime ambiance temperature when the fitting is on not exceeding  $50^{\circ}$ C Minimum nighttime ambiance temperature when the fitting is on not lower than -20°C Maximum daytime ambiance temperature when the fitting is off not exceeding  $60^{\circ}$ C



# QUARTO DI SFERA

### E8540-LBN



EXTERIOR > RESIDENTIAL WALL-LIGHTS > QUARTO DI SFERA

### **TECHNICAL DRAWING**



### PHOTOMETRIC CURVES





### **COMPANY**

Side Spa has always been a benchmark in the manufacturing industry for its constant focus on product quality, assembly and sustainability of its items. The company is distinguished by its dedication to offering customers the highest quality products that meet needs and exceed expectations.

Side Spa pays the utmost attention to the quality of its products. Each stage of production undergoes rigorous quality control to ensure that only first-class items reach the market. By using high-quality materials and adopting state-of-the-art manufacturing processes, the company is able to offer products that stand the test of time and maintain their performance over the years. Quality is a top priority for Side Spa, which strives to meet the highest stan