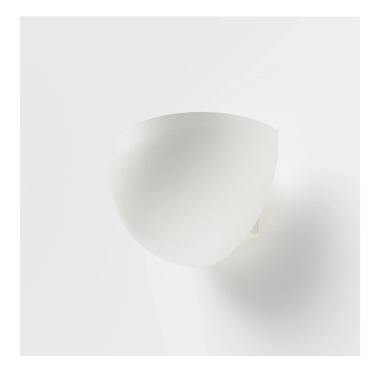

## **QUARTO DI SFERA**

# E8540-LBN

EXTERIOR > RESIDENTIAL WALL-LIGHTS > QUARTO DI SFERA

### **FEATURES**

| Intended Use:                   | Exteriors                                                                                                                                                                 |
|---------------------------------|---------------------------------------------------------------------------------------------------------------------------------------------------------------------------|
| Installation:                   | Wall Mounting                                                                                                                                                             |
| Body/Structure:                 | Die-cast aluminum body EN AB-47100                                                                                                                                        |
| Painting:                       | Polyester powder coating with special outdoor treatment (sandblasting, pickling, No. 3 washing, fluorzirconing, epoxy powder primer and polyester powder surface finish). |
| Finish:                         | White                                                                                                                                                                     |
|                                 |                                                                                                                                                                           |
| Reflector/Optics:               | 99.8% pure aluminum reflector                                                                                                                                             |
| Reflector/Optics: Glass/Screen: | 99.8% pure aluminum reflector Tempered frosted glass                                                                                                                      |