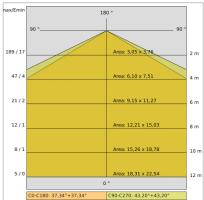

SMD LED               |
| Overall power:         | 39 W                  |
| Appliance flow:        | 1421 lm               |
| Nominal duration:      | 50.000 (h) L80 B50    |
| Color temperature:     | 4000 K                |
| Color rendering index: | >80                   |
| Color consistency:     | 4 SDCM                |

LIGHT SOURCE: 1 x LED 35.00W 3500lm



















Maximum nighttime ambiance temperature when the fitting is on not exceeding  $50^{\circ}$ C Minimum nighttime ambiance temperature when the fitting is on not lower than -20°C Maximum daytime ambiance temperature when the fitting is off not exceeding  $60^{\circ}$ C



# QUARTO DI SFERA

### E8540-LBN



EXTERIOR > RESIDENTIAL WALL-LIGHTS > QUARTO DI SFERA

### **TECHNICAL DRAWING**



### PHOTOMETRIC CURVES





### **COMPANY**

Side Spa has always been a benchmark in the manufacturing industry for its constant focus on product quality, assembly and sustainability of its items. The company is distinguished by its dedication to offering customers the highest quality products that meet needs and exceed expectations.

Side Spa pays the utmost attention to the quality of its products. Each stage of production undergoes rigorous quality control to ensure that only first-class items reach the market. By using high-quality materials and adopting state-of-the-art manufacturing processes, the company is able to offer products that stand the test of time and maintain their performance over the years. Quality is a top priority for Side Spa, which strives to meet the highest standards of excellence.