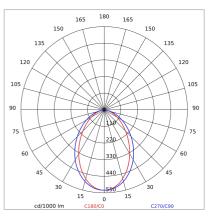

| SMD LED               |
| Overall power:         | 39 W                  |
| Appliance flow:        | 1421 lm               |
| Nominal duration:      | 50.000 (h) L80 B50    |
| Color temperature:     | 4000 K                |
| Color rendering index: | >80                   |
| Color consistency:     | 4 SDCM                |

LIGHT SOURCE: 1 x LED 35.00W 3500lm



















Maximum nighttime ambiance temperature when the fitting is on not exceeding  $50^{\circ}$ C Minimum nighttime ambiance temperature when the fitting is on not lower than -20°C Maximum daytime ambiance temperature when the fitting is off not exceeding  $60^{\circ}$ C



# QUARTO DI SFERA

### E8540-LBN



EXTERIOR > RESIDENTIAL WALL-LIGHTS > QUARTO DI SFERA

### **TECHNICAL DRAWING**



### PHOTOMETRIC CURVES





### **COMPANY**

Side Spa has always been a benchmark in the manufacturing industry for its constant focus on product quality, assembly and sustainability of its items. The company is distinguished by its dedication to offering customers the highest quality products that meet needs and exceed expectations.

Side Spa pays the utmost attention to the quality of its products. Each stage of production undergoes rigorous quality control to ensure that only first-class items reach the market. By using high-quality materials and adopting state-of-the-art manufacturing processes, the company is able to offer products that stand the test of time and maintain their performance over the years. Quality is a top priority for Side Spa, which strives to meet the highest standards of excellence.