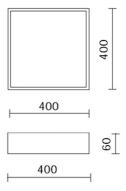

Insulation class:      | 1                     |
| Weight:                | 3.80 kg               |
| IP grade:              | 20                    |
| Glow wire:             | 650 °C                |
| Lamp included:         | Yes                   |
| LED type:              | SMD LED               |
| Overall power:         | 13.8 W                |
| Appliance flow:        | 772 lm                |
| Nominal duration:      | 50.000 L80 B20        |
| Color temperature:     | 4000 K                |
| Color rendering index: | >90                   |
| Color consistency:     | 3 SDCM                |

LIGHT SOURCE: 1 x LED 11.80W 1200lm















**NOTES** 



# QUADRANT 40 - Wall and ceiling

# QDR40-P-LBN

INDOOR > WALL - CEILING - SUSPENSION > QUADRANT

# **TECHNICAL DRAWING**



#### PHOTOMETRIC CURVES





### **COMPANY**

Side Spa has always been a benchmark in the manufacturing industry for its constant focus on product quality, assembly and sustainability of its items. The company is distinguished by its dedication to offering customers the highest quality products that meet needs and exceed expectations.

Side Spa pays the utmost attention to the quality of its products. Each stage of production undergoes rigorous quality control to ensure that only first-class items reach the market. By using high-quality materials and adopting state-of-the-art manufacturing processes, the company is able to offer products that stand the test of time and maintain their performance over the years. Quality is a top priority for Side Spa, which strives to meet the highest sta