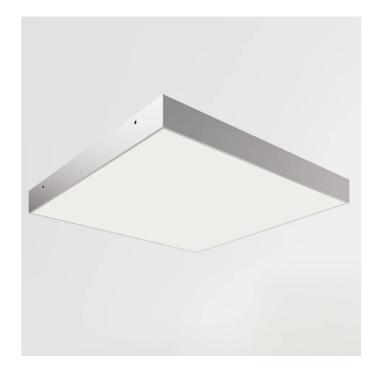

# QDR40-P-LBN

INDOOR > WALL - CEILING - SUSPENSION > QUADRANT

# QUADRANT 40 - Wall and ceiling

# **FEATURES**

| Intended Use:   | Interior                                                 |
|-----------------|----------------------------------------------------------|
| Installation:   | Ceiling/wall Mounting                                    |
| Body/Structure: | Extruded aluminum body and sheet steel supports          |
| Painting:       | Anodized                                                 |
| Finish:         | Brushed aluminum                                         |
| Glass/Screen:   | Opal polycarbonate diffuser screen                       |
| Driver:         | Integrated driver for LED,<br>350mA dc stabilized output |