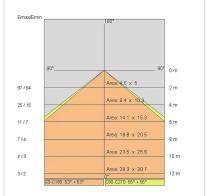

|
| Weight:                | 3.80 kg               |
| IP grade:              | 20                    |
| Glow wire:             | 650 °C                |
| Lamp included:         | Yes                   |
| LED type:              | SMD LED               |
| Overall power:         | 13.8 W                |
| Appliance flow:        | 772 lm                |
| Nominal duration:      | 50.000 L80 B20        |
| Color temperature:     | 4000 K                |
| Color rendering index: | >90                   |
| Color consistency:     | 3 SDCM                |

LIGHT SOURCE: 1 x LED 11.80W 1200lm















**NOTES** 



# QUADRANT 40 - Wall and ceiling

# QDR40-P-LBN

INDOOR > WALL - CEILING - SUSPENSION > QUADRANT

# **TECHNICAL DRAWING**



#### PHOTOMETRIC CURVES





### **COMPANY**

Side Spa has always been a benchmark in the manufacturing industry for its constant focus on product quality, assembly and sustainability of its items. The company is distinguished by its dedication to offering customers the highest quality products that meet needs and exceed expectations.

Side Spa pays the utmost attention to the quality of its products. Each stage of production undergoes rigorous quality control to ensure that only first-class items reach the market. By using high-quality materials and adopting state-of-the-art manufacturing processes, the company is able to offer products that stand the test of time and maintain their performance over the years. Quality is a top priority for Side Spa, which strives to meet the highest standards of excellence.