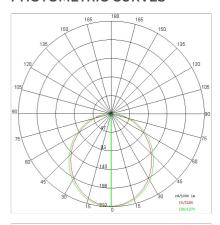

|
| Weight:                | 3.80 kg               |
| IP grade:              | 20                    |
| Glow wire:             | 650 °C                |
| Lamp included:         | Yes                   |
| LED type:              | SMD LED               |
| Overall power:         | 13.8 W                |
| Appliance flow:        | 772 lm                |
| Nominal duration:      | 50.000 L80 B20        |
| Color temperature:     | 4000 K                |
| Color rendering index: | >90                   |
| Color consistency:     | 3 SDCM                |

LIGHT SOURCE: 1 x LED 11.80W 1200lm















**NOTES** 



# QUADRANT 40 - Wall and ceiling

# QDR40-P-LBN

INDOOR > WALL - CEILING - SUSPENSION > QUADRANT

# **TECHNICAL DRAWING**



#### PHOTOMETRIC CURVES





### **COMPANY**

Side Spa has always been a benchmark in the manufacturing industry for its constant focus on product quality, assembly and sustainability of its items. The company is distinguished by its dedication to offering customers the highest quality products that meet needs and exceed expectations.

Side Spa pays the utmost attention to the quality of its products. Each stage of production undergoes rigorous quality control to ensure that only first-class items reach the market. By using high-quality materials and adopting state-of-the-art manufacturing processes, the company is able to offer products that stand the test of time and maintain their performance over the years. Quality is a top priority for Side Spa, which strives to meet the highest standards of excellence.