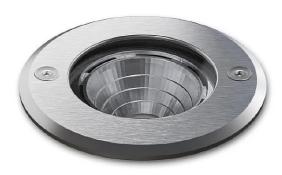

EXTERIOR > WALKOVER MICRO RECESSED UPLIGHTERS > EYES GROUND

#### **FEATURES**

| Intended Use:     | Exteriors                                                                                                                                                                                          |
|-------------------|----------------------------------------------------------------------------------------------------------------------------------------------------------------------------------------------------|
| Installation:     | Ground recessed                                                                                                                                                                                    |
| Body/Structure:   | Die-cast aluminum body EN AB-47100 - Stainless steel ring.                                                                                                                                         |
| Painting:         | Luminaire body base painted in polyester powder with special outdoor treatment (sandblasting, pickling, No. 3 washing, fluorzirconating, epoxy powder primer and polyester powder surface finish). |
| Finish:           | Satin stainless steel                                                                                                                                                                              |
| Reflector/Optics: | Metalized polycarbonate mirror reflector                                                                                                                                                           |
| Glass/Screen:     | Clear tempered glass                                                                                                                                                                               |
| Driver:           | Remote driver for LED, 150mA dc stabilized output                                                                                                                                                  |

### TECHNICAL DATA

| Tension:               | 220-240V 50/60Hz          |
|------------------------|---------------------------|
| Beam:                  | Symmetrical diffusing 40° |
| Current:               | 150mA                     |
| Insulation class:      | 5                         |
| Weight:                | 0.62 kg                   |
| IP grade:              | 65                        |
| Grade IK:              | 7                         |
| Drive-over:            | Yes                       |
| Static load:           | 500 kg                    |
| Glow wire:             | 850 °C                    |
| Lamp included:         | Yes                       |
| LED type:              | COB LED                   |
| Overall power:         | 6.2 W                     |
| Appliance flow:        | 659 lm                    |
| Nominal duration:      | 50.000 (h) L80 B23        |
| Color temperature:     | 3000 K                    |
| Color rendering index: | >90                       |
| Color consistency:     | 3 SDCM                    |