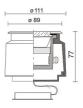

LED type:              | COB LED                   |
| Overall power:         | 6.2 W                     |
| Appliance flow:        | 659 lm                    |
| Nominal duration:      | 50.000 (h) L80 B23        |
| Color temperature:     | 3000 K                    |
| Color rendering index: | >90                       |
| Color consistency:     | 3 SDCM                    |

LIGHT SOURCE: 1 x LED 5.20W 700lm













### **NOTES**

Maximum nighttime ambiance temperature when the fitting is on not exceeding  $50^{\circ}$ C Minimum nighttime ambiance temperature when the fitting is on not lower than -20°C Maximum daytime ambiance temperature when the fitting is off not exceeding  $60^{\circ}$ C

EXTERIOR > WALKOVER MICRO RECESSED UPLIGHTERS > EYES GROUND

# **TECHNICAL DRAWING**



# PHOTOMETRIC CURVES





## **DRIVER**



646209 DRIVER Remote driver x led



646397

Driver ON/OFF 6W 150mA IP68



645939 Driver DALI

DALI dimm. driver for led diodes, programmable output current, Pmax 26W



# EYES 90 GROUND - KIT

# KE8140FMLBC40



EXTERIOR > WALKOVER MICRO RECESSED UPLIGHTERS > EYES GROUND



646372-1

Driver KIT RGB 21W IP20 350mA

#### **ACCESSORIES**

EYES 90 ground formwork



185-C

Recessed formwork

#### **COMPANY**

Side Spa has always been a benchmark in the manufacturing industry for its constant focus on product quality, assembly and sustainability of its items. The company is distinguished by its dedication to offering customers the highest quality products that meet needs and exceed expectations.

Side Spa pays the utmost attention to the quality of