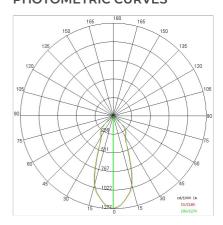

| COB LED                   |
| Overall power:         | 6.2 W                     |
| Appliance flow:        | 659 lm                    |
| Nominal duration:      | 50.000 (h) L80 B23        |
| Color temperature:     | 3000 K                    |
| Color rendering index: | >90                       |
| Color consistency:     | 3 SDCM                    |

LIGHT SOURCE: 1 x LED 5.20W 700lm













### **NOTES**

Maximum nighttime ambiance temperature when the fitting is on not exceeding  $50^{\circ}$ C Minimum nighttime ambiance temperature when the fitting is on not lower than -20°C Maximum daytime ambiance temperature when the fitting is off not exceeding  $60^{\circ}$ C

EXTERIOR > WALKOVER MICRO RECESSED UPLIGHTERS > EYES GROUND

# **TECHNICAL DRAWING**



# PHOTOMETRIC CURVES





## **DRIVER**



646209 DRIVER Remote driver x led



646397

Driver ON/OFF 6W 150mA IP68



645939 Driver DALI

DALI dimm. driver for led diodes, programmable output current, Pmax 26W



# EYES 90 GROUND - KIT

# KE8140FMLBC40



EXTERIOR > WALKOVER MICRO RECESSED UPLIGHTERS > EYES GROUND



646372-1

Driver KIT RGB 21W IP20 350mA

#### **ACCESSORIES**

EYES 90 ground formwork



185-C

Recessed formwork

#### **COMPANY**

Side Spa has always been a benchmark in the manufacturing industry for its constant focus on product quality, assembly and sustainability of its items. The company is distinguished by its dedication to offering customers the highest quality products that meet needs and exceed expectations.

Side Spa pays the utmost attention to the quality of its products. Each stag