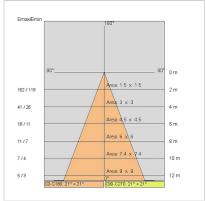

COB LED                   |
| Overall power:         | 6.2 W                     |
| Appliance flow:        | 659 lm                    |
| Nominal duration:      | 50.000 (h) L80 B23        |
| Color temperature:     | 3000 K                    |
| Color rendering index: | >90                       |
| Color consistency:     | 3 SDCM                    |

LIGHT SOURCE: 1 x LED 5.20W 700lm













### **NOTES**

Maximum nighttime ambiance temperature when the fitting is on not exceeding  $50^{\circ}$ C Minimum nighttime ambiance temperature when the fitting is on not lower than -20°C Maximum daytime ambiance temperature when the fitting is off not exceeding  $60^{\circ}$ C

EXTERIOR > WALKOVER MICRO RECESSED UPLIGHTERS > EYES GROUND

# **TECHNICAL DRAWING**



# PHOTOMETRIC CURVES





## **DRIVER**



646209 DRIVER Remote driver x led



646397

Driver ON/OFF 6W 150mA IP68



645939 Driver DALI

DALI dimm. driver for led diodes, programmable output current, Pmax 26W



# EYES 90 GROUND - KIT

# KE8140FMLBC40



EXTERIOR > WALKOVER MICRO RECESSED UPLIGHTERS > EYES GROUND



646372-1

Driver KIT RGB 21W IP20 350mA

#### **ACCESSORIES**

EYES 90 ground formwork



185-C

Recessed formwork

#### **COMPANY**

Side Spa has always been a benchmark in the manufacturing industry for its constant focus on product quality, assembly and sustainability of its items. The company is distinguished by its dedication to offering customers the highest quality products that meet needs and exceed expectations.

Side Spa pays the utmost attention to the quality of its products. Each stage