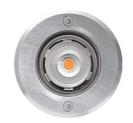

EXTERIOR > WALKOVER MICRO RECESSED UPLIGHTERS > EYES GROUND

#### **FEATURES**

| Intended Use:     | Exteriors                                                                                                                                                                                          |
|-------------------|----------------------------------------------------------------------------------------------------------------------------------------------------------------------------------------------------|
| Installation:     | Ground recessed                                                                                                                                                                                    |
| Body/Structure:   | Die-cast aluminum body EN AB-47100 - Stainless steel ring.                                                                                                                                         |
| Painting:         | Luminaire body base painted in polyester powder with special outdoor treatment (sandblasting, pickling, No. 3 washing, fluorzirconating, epoxy powder primer and polyester powder surface finish). |
| Finish:           | Satin stainless steel                                                                                                                                                                              |
| Reflector/Optics: | Metalized polycarbonate mirror reflector                                                                                                                                                           |
| Glass/Screen:     | Clear tempered glass                                                                                                                                                                               |
| Driver:           | Remote driver for LED, 150mA dc stabilized output                                                                                                                                                  |

### TECHNICAL DATA

| Tension:               | 220-240V 50/60Hz          |
|------------------------|---------------------------|
| Beam:                  | Symmetrical diffusing 40° |
| Current:               | 150mA                     |
| Insulation class:      | 5                         |
| Weight:                | 0.62 kg                   |
| IP grade:              | 65                        |
| Grade IK:              | 7                         |
| Drive-over:            | Yes                       |
| Static load:           | 500 kg                    |
| Glow wire:             | 850 °C                    |
| Lamp included:         | Yes                       |
| LED type:              | COB LED                   |
| Overall power:         | 6.2 W                     |
| Appliance flow:        | 659 lm                    |
| Nominal duration:      | 50.000 (h) L80 B23        |
| Color temperature:     | 3000 K                    |
| Color rendering index: | >90                       |
| Color consistency:     | 3 SDCM                    |