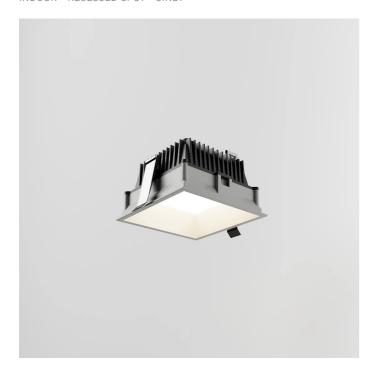

# 2877-LBN

INDOOR > RECESSED SPOT > SINDI

#### **FEATURES**

| Installation: Recessed Ceiling   Recessed hole: Ø 136x136 mm   Fixing: Steel springs   Body/Structure: Die-cast aluminum body EN AB-47100 |  |
|-------------------------------------------------------------------------------------------------------------------------------------------|--|
| Fixing: Steel springs                                                                                                                     |  |
|                                                                                                                                           |  |
| Body/Structure: Die-cast aluminum body EN AB-47100                                                                                        |  |
|                                                                                                                                           |  |
| Painting: Interior polyester powder coating                                                                                               |  |
| Finish: Grey                                                                                                                              |  |
| Glass/Screen: Satin polycarbonate diffuser screen                                                                                         |  |
| Driver: Remote driver for LED, 700mA stabilized output                                                                                    |  |

#### **TECHNICAL DATA**

| Beam:                  | Symmetrical diffusing 90° |
|------------------------|---------------------------|
| Current:               | 700mA                     |
| Insulation class:      | 3                         |
| Weight:                | 0.6 kg                    |
| IP grade:              | 54                        |
| Glow wire:             | 650 °C                    |
| Lamp included:         | Yes                       |
| LED type:              | COB LED                   |
| Overall power:         | 24 W                      |
| Appliance flow:        | 2492 lm                   |
| Nominal duration:      | 50.000 ore L80 B10        |
| Color temperature:     | 4000 K                    |
| Color rendering index: | > 90                      |
| Color consistency:     | 3 SDCM                    |
|                        |                           |