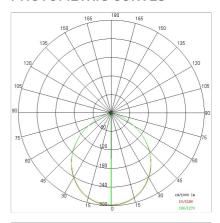

# PHOTOMETRIC CURVES

#### **TECHNICAL DATA**

| Beam:                  | Symmetrical diffusing 90° |
|------------------------|---------------------------|
| Current:               | 700mA                     |
| Insulation class:      | 3                         |
| Weight:                | 0.6 kg                    |
| IP grade:              | 54                        |
| Glow wire:             | 650 °C                    |
| Lamp included:         | Yes                       |
| LED type:              | COB LED                   |
| Overall power:         | 24 W                      |
| Appliance flow:        | 2492 lm                   |
| Nominal duration:      | 50.000 ore L80 B10        |
| Color temperature:     | 4000 K                    |
| Color rendering index: | > 90                      |
| Color consistency:     | 3 SDCM                    |
|                        |                           |