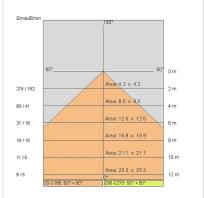

|
| Glow wire:             | 650 °C                    |
| Lamp included:         | Yes                       |
| LED type:              | COB LED                   |
| Overall power:         | 24 W                      |
| Appliance flow:        | 2492 lm                   |
| Nominal duration:      | 50.000 ore L80 B10        |
| Color temperature:     | 4000 K                    |
| Color rendering index: | > 90                      |
| Color consistency:     | 3 SDCM                    |
|                        |                           |

LIGHT SOURCE: 1 x LED 24W 3570lm















#### **NOTES**

upon request: led with 2700k color temperature.

On request:



# 2877-LBN



INDOOR > RECESSED SPOT > SINDI

# **TECHNICAL DRAWING**



# PHOTOMETRIC CURVES





#### **DRIVER**



644757

dimmable driver, programmable output current



644757-DA

DRIVER DALI 32W 250÷700mA IP20



646777

DALI+PUSH DIM driver- 42W IP20- 150mA÷1050mA



# **SINDI 140**

# 2877-LBN



INDOOR > RECESSED SPOT > SINDI

#### **COMPANY**

Side Spa has always been a benchmark in the manufacturing industry for its constant focus on product quality, assembly and sustainability of its items. The company is distinguished by its dedication to offering customers the highest quality products that meet needs and exceed expectations.

Side Spa pays the utmost attention to the quality of its products. Each stage of production undergoes rigorous quality control to ensure that only first-class items reach the market. By using high-quality materials and adopting state-of-the-art manu