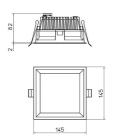

grade:              | 54                        |
| Glow wire:             | 650 °C                    |
| Lamp included:         | Yes                       |
| LED type:              | COB LED                   |
| Overall power:         | 24 W                      |
| Appliance flow:        | 2492 lm                   |
| Nominal duration:      | 50.000 ore L80 B10        |
| Color temperature:     | 4000 K                    |
| Color rendering index: | > 90                      |
| Color consistency:     | 3 SDCM                    |
|                        |                           |

LIGHT SOURCE: 1 x LED 24W 3570lm















#### **NOTES**

upon request: led with 2700k color temperature.

On request:



# 2877-LBN



INDOOR > RECESSED SPOT > SINDI

# **TECHNICAL DRAWING**



# PHOTOMETRIC CURVES





#### **DRIVER**



644757

dimmable driver, programmable output current



644757-DA

DRIVER DALI 32W 250÷700mA IP20



646777

DALI+PUSH DIM driver- 42W IP20- 150mA÷1050mA



# **SINDI 140**

# 2877-LBN



INDOOR > RECESSED SPOT > SINDI

#### **COMPANY**

Side Spa has always been a benchmark in the manufacturing industry for its constant focus on product quality, assembly and sustainability of its items. The company is distinguished by its dedication to offering customers the highest quality products that meet needs and exceed expectations.

Side Spa pays the utmost attention to the quality of its products. Each stage of production undergoes rigorous quality control to ensure that only first-class items reach the market. By using high-quality materials and adop