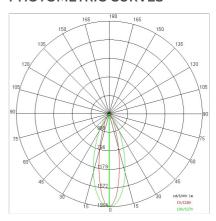

#### PHOTOMETRIC CURVES

#### **TECHNICAL DATA**

| Tension:               | 220-240V 50/60Hz   |
|------------------------|--------------------|
| Beam:                  | Controlled 25x35°  |
| Current:               | 500mA              |
| Insulation class:      | 1                  |
| Weight:                | 3.2 kg             |
| IP grade:              | 20                 |
| Glow wire:             | 650 °C             |
| Lamp included:         | Yes                |
| LED type:              | Power LED          |
| Overall power:         | 61 W               |
| Appliance flow:        | 4264 lm            |
| Nominal duration:      | 50.000 (h) L90 B50 |
| Color temperature:     | 3000 K             |
| Color rendering index: | >90                |
| Color consistency:     | 3 SDCM             |