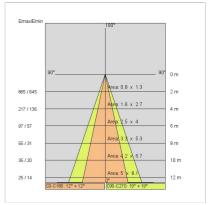

#### PHOTOMETRIC CURVES

#### **TECHNICAL DATA**

| Tension:               | 220-240V 50/60Hz   |
|------------------------|--------------------|
| Beam:                  | Controlled 25x35°  |
| Current:               | 500mA              |
| Insulation class:      | 1                  |
| Weight:                | 3.2 kg             |
| IP grade:              | 20                 |
| Glow wire:             | 650 °C             |
| Lamp included:         | Yes                |
| LED type:              | Power LED          |
| Overall power:         | 61 W               |
| Appliance flow:        | 4264 lm            |
| Nominal duration:      | 50.000 (h) L90 B50 |
| Color temperature:     | 3000 K             |
| Color rendering index: | >90                |
| Color consistency:     | 3 SDCM             |