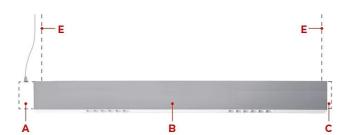

# TRAIL SITRACK- controlled beam

# **3736-LBC-TS**

INDOOR > CONTROLLED LIGHT > TRAIL SITRACK





### **FEATURES**

L. 1500mm - beam controlled

| Intended Use:     | Interior                                                              |
|-------------------|-----------------------------------------------------------------------|
| Installation:     | Suspension                                                            |
| Fixing:           | Funi-Tige                                                             |
| Body/Structure:   | Body made of extruded aluminum - Heads made of thermoplastic material |
| Painting:         | Interior polyester powder coating                                     |
| Finish:           | White                                                                 |
| Reflector/Optics: | LED lens in methacrylate                                              |