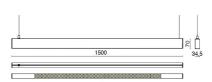

### **TECHNICAL DRAWING**

### **FEATURES**

L. 1500mm - beam controlled

| Intended Use:     | Interior                                                              |
|-------------------|-----------------------------------------------------------------------|
| Installation:     | Suspension                                                            |
| Fixing:           | Funi-Tige                                                             |
| Body/Structure:   | Body made of extruded aluminum - Heads made of thermoplastic material |
| Painting:         | Interior polyester powder coating                                     |
| Finish:           | White                                                                 |
| Reflector/Optics: | LED lens in methacrylate                                              |
| Glass/Screen:     | Polycarbonate reflector for LED                                       |
| Driver:           | Integrated driver for LED,<br>500mA dc stabilized output              |