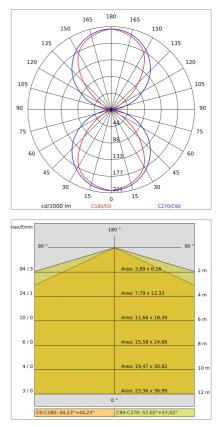

ver:           | Integrated driver for LED,<br>500mA dc stabilized output              |

#### TECHNICAL DATA

| 220-240V 50/60Hz      |
|-----------------------|
| Symmetrical diffusing |
| 500mA                 |
| 1                     |
| 2.6 kg                |
| 40                    |
| 850 ℃                 |
| Yes                   |
| SMD LED               |
| 29.2 W                |
| 1753 lm               |
| 50.000 L80 B20        |
| 4000 K                |
| >90                   |
| 3 SDCM                |
|                       |

LIGHT SOURCE: 1 x 16.8W 3062lm LIGHT SOURCE: 1 x 8.4W 1531lm



dmension I =952mm.



# ELISEO-with front - Reflector with front 3430-840



INDOOR > WALL - CEILING - SUSPENSION > ELISEO PARETE

## **TECHNICAL DRAWING**



## PHOTOMETRIC CURVES



### COMPANY

Side Spa has always been a benchmark in the manufacturing industry for its constant focus on product quality, assembly and sustainability of its items. The company is distinguished by its dedication to offering customers the highest quality products that meet needs and exceed expectations.

Side Spa pays the utmost attention to the quality of its products. Each stage of production undergoes rigorous quality control to ensure that only first-class items reach the market. By using highquality materials and adopting state-of-the-art manufacturing processes, the company is able to offer products that stand the test of time and maintain their performance over the years. Quality is a top priority for Side Spa, which strives to meet the highest standards of excellence.