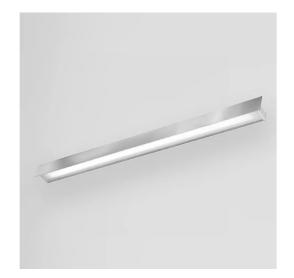

INDOOR > WALL - CEILING - SUSPENSION > ELISEO PARETE

## FEATURES

| Intended Use:     | Interior                                                              |
|-------------------|-----------------------------------------------------------------------|
| Installation:     | Wall Mounting                                                         |
| Body/Structure:   | Body made of extruded aluminum - Heads made of thermoplastic material |
| Painting:         | Interior polyester powder coating                                     |
| Finish:           | White                                                                 |
| Reflector/Optics: | Opal polycarbonate diffuser                                           |
| Glass/Screen:     | Brushed aluminum screen                                               |
| Driver:           | Integrated driver for LED,<br>500mA dc stabilized output              |