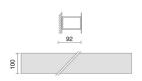

## **TECHNICAL DRAWING**

LIGHT SOURCE: 1 x 16.8W 3062lm LIGHT SOURCE: 1 x 8.4W 1531lm

dmension I =952mm.